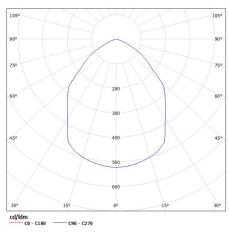

## KANLUX S.A. (kat 22051) GORDO LED14 SMD / Krzywa rozsyłu światła (biegunowo)

Oprawa: KANLUX S.A. (kat 22051) GORDO LED14 SMD Lampy: 1 x GORDO LED14 SMD

We reserve the right to make technical changes. The data contained in this material are not legally binding. Photometry: the results obtained from testing were from a specific sample.