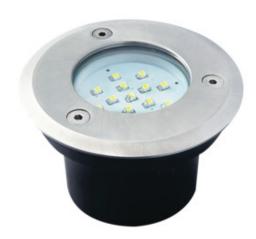

# **22050** GORDO LED14 SMD-O

In-ground lighting fitting

5905339220509

Kanlux GORDO LED14 is an overrun luminaire with an integrated LED light source for embedding into the ground. It is manufactured of best quality materials owing to which can resist pressure up to 2 tons.

### **GENERAL DATA:**

Colour: stainless steel

Place of assembly: In the ground

Place of application: Indoors and outdoors

Minimum distance from the illuminated object: 0,1m

Compatible with a dimmer: no Fixture lighting direction: Top

exposed: -25÷35

Enclosure material: aluminum alloy
Panel/frame material: stainless steel
Protective glass material: Tempered glass

Connection type: Free cable ends

Wire diameter [mm<sup>2</sup>]: 1

Permissible static pressure [kN]: 20