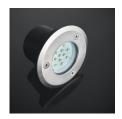

# **22050** GORDO LED14 SMD-O

In-ground lighting fitting

5905339220509

Kanlux GORDO LED14 is an overrun luminaire with an integrated LED light source for embedding into the ground. It is manufactured of best quality materials owing to which can resist pressure up to 2 tons.

### **GENERAL DATA:**

Colour: stainless steel

Place of assembly: In the ground

Place of application: Indoors and outdoors

Minimum distance from the illuminated object: 0,1m

Compatible with a dimmer: no Fixture lighting direction: Top

exposed: -25÷35

Enclosure material: aluminum alloy
Panel/frame material: stainless steel
Protective glass material: Tempered glass

Connection type: Free cable ends

Wire diameter [mm<sup>2</sup>]: 1

Permissible static pressure [kN]: 20