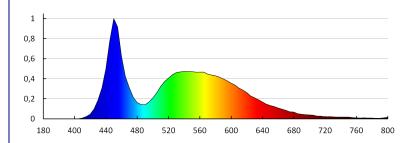

### TECHNICAL DATA:

Rated voltage [V]: 220-240 AC Rated frequency [Hz]: 50 Maximum power [W]: 0.7

Class of protection against electric shock: |

**Diode type**: LED SMD **Luminous flux [Im]**: 40

Colour temperature: cold white

Correlated colour temperature [K]: 6500

Colour rendering index: 70 Service life [h]: 20000

Number of on/off cycles: ≥10000

Luminous efficiency of the lamp [lm/W]: 57

Ambient temperature range to which the product can be