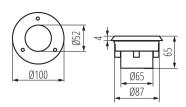

Width [mm]: 65
Diameter [mm]: 100
Wire length [m]: 0.3
Number of chokes: 1

Integrated LED light source: yes