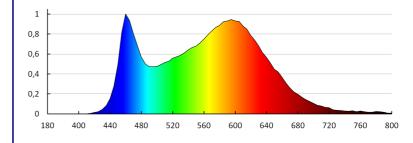

# **TECHNICAL DATA:**

Rated voltage [V]: 12 DC Maximum power [W]: 1 Class of protection against electric shock : III Lampshade material: plastic Diode type: LED SMD Luminous flux [lm]: 40 Colour temperature: white Correlated colour temperature [K]: 4000 Colour consistency in McAdam ellipses : ≤6 Colour rendering index: 80 Service life [h]: 30000 Number of on/off cycles: ≥20000 Lighting angle [°]: 105 Luminous efficiency of the lamp [lm/W]: 40 Ambient temperature range to which the product can be exposed: -20÷50 Enclosure material: aluminum alloy Connection type: Free cable ends Lamp-heating time [s]: ≤1 Lamp-ignition time [s]: ≤0,5 IP class: 65