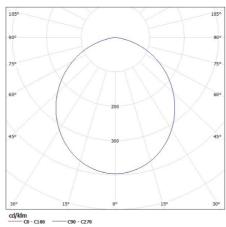

KANLUX S.A. (kat 23520) IMBER LED NW / Krzywa rozsyłu światła (biegunowo) Oprawa: KANLUX S.A. (kat 23520) IMBER LED NW Lampy: 1 x IMBER LED NW

- C90 - C270