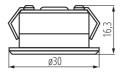

# **GENERAL DATA:**

Colour: aluminium Place of assembly: Recessed mount in the ceiling Place of application: Indoors Minimum distance from the illuminated object: 0,1m Compatible with a dimmer: no The product is not suitable to be covered with a heat-insulating material: yes Height [mm]: 16.3 Diameter [mm]: 30 Assembly hole [mm]: Ø27 Integrated LED light source: yes