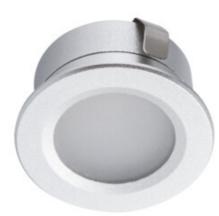

# 23520 IMBER LED NW

LED mirror light fitting 5905339235206

Kanlux IMBER LED is a waterproof holder intended for building in. Low temperature of work is one of its assets, thanks to which it can be easily mounted in wood as well. The unique structure of the holder means a regular emission of light and LED diodes used here guarantee high energy efficiency. The Kanlux IMBER LED holder is a perfect idea to highlight shower baths or outdoor soffits outside a house.

#### **IMBER LED NW** 23520

# LED mirror light fitting