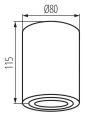

#### GENERAL DATA:

Colour: black Place of assembly: ceiling mounted Place of application: Indoors Minimum distance from the illuminated object: 0,5m Height [mm]: 115 Diameter [mm]: 80