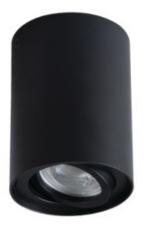

## Ceiling-mounted spotlight fitting

5905339254788

Gentle edges, curved lines and a streamlined shape give Kanlux BORD XS luminaires elegance and subtlety. Modern design, elegant simplicity and an oval shape make these luminaires fit both residential and commercial interiors. This is a new version of the popular Kanlux BORD luminaires.

#### GENERAL DATA:

Colour: black Place of assembly: ceiling mounted Place of application: Indoors Minimum distance from the illuminated object: 0,5m Height [mm]: 115 Diameter [mm]: 80