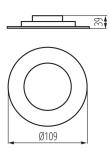

insulating material: yes Height [mm]: 39 Diameter [mm]: 109 Assembly hole [mm]: Ø87 Integrated LED light source: yes