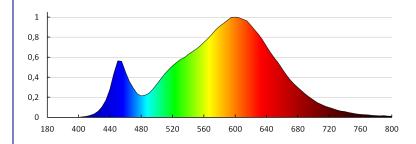

Colour temperature: Warm white

Correlated colour temperature [K]: 3000 Colour consistency in McAdam ellipses: ≤6

Colour rendering index: 80 Service life [h]: 20000

Number of on/off cycles: ≥25000

Lighting angle [°]: 110