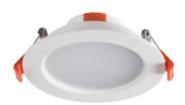

## **25560** LITEN LED 6W-WW

Downlight fitting

5905339255600

Kanlux LITEN LED downlights with integrated LED light source are designed for mounting in suspended ceilings. All Kanlux LITEN LED ceiling luminaires have a built-in power supply enabling connection of the luminaires to an 230V AC grid.

## GENERAL DATA:

Colour: white

Place of assembly: Recessed mount in the ceiling

Place of application: Indoors

Minimum distance from the illuminated object: 0,5m

Compatible with a dimmer: no

The product is not suitable to be covered with a heat-

insulating material: yes Height [mm]: 39 Diameter [mm]: 109 Assembly hole [mm]: Ø87 Integrated LED light source: yes