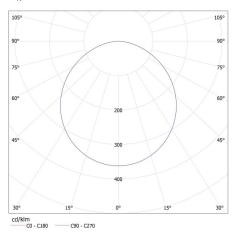

Weight of a cardboard box [kg]: 13.93 Width of a cardboard box [cm]: 53 Height of a cardboard box [cm]: 26.5 Length of a cardboard box [cm]: 60 Volume of a cardboard box [m³]: 0.08427

KANLUX S.A. (kat 25560) LITEN LED 6W-WW / Krzywa rozsyłu światła (biegunowo)