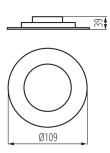

insulating material: yes Height [mm]: 39 Diameter [mm]: 109 Assembly hole [mm]: Ø87

Integrated LED light source: yes