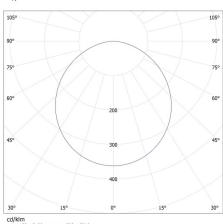

Correlated colour temperature [K]: 4000 Colour consistency in McAdam ellipses: ≤6

Colour rendering index: 80 Service life [h]: 20000

Number of on/off cycles: ≥25000

Lighting angle [°]: 110

Luminous efficiency of the lamp [lm/W]: 65