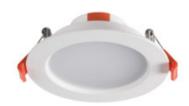

## **25561** LITEN LED 6W-NW

Downlight fitting

5905339255617

Kanlux LITEN LED downlights with integrated LED light source are designed for mounting in suspended ceilings. All Kanlux LITEN LED ceiling luminaires have a built-in power supply enabling connection of the luminaires to an 230V AC grid.

### GENERAL DATA:

Colour: white

Place of assembly: Recessed mount in the ceiling

Place of application: Indoors

Minimum distance from the illuminated object: 0,5m

Compatible with a dimmer: no

The product is not suitable to be covered with a heat-

insulating material: yes Height [mm]: 39 Diameter [mm]: 109 Assembly hole [mm]: Ø87

Integrated LED light source: yes

#### TECHNICAL DATA:

Rated voltage [V]: 220-240 AC Rated frequency [Hz]: 50 Maximum power [W]: 6

Class of protection against electric shock: ||

Lampshade material: plastic

Diode type: LED SMD Luminous flux [Im]: 390 Colour temperature: white