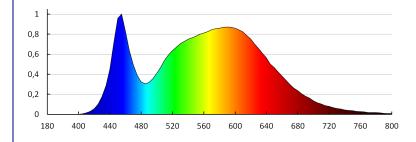

#### TECHNICAL DATA:

Rated voltage [V]: 220-240 AC Rated frequency [Hz]: 50 Maximum power [W]: 6

Class of protection against electric shock: ||

Lampshade material: plastic

Diode type: LED SMD Luminous flux [Im]: 390 Colour temperature: white

Correlated colour temperature [K]: 4000 Colour consistency in McAdam ellipses: ≤6

Colour rendering index: 80 Service life [h]: 20000

Number of on/off cycles: ≥25000

Lighting angle [°]: 110

Luminous efficiency of the lamp [lm/W]: 65