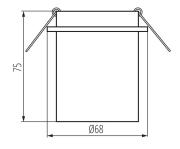

Decorative ring without a ceramic frame: yes

The product is not suitable to be covered with a heat-

insulating material: yes Light source included: no

Height [mm]: 75 Diameter [mm]: 68

Assembly hole [mm]: Ø61-62