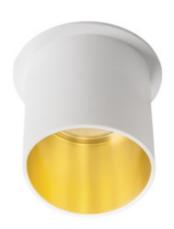

## **27321** SPAG L W/G

Ring for spotlight fittings

5905339273215

Kanlux SPAG are elegant decorative rings. A combination of gold and classic black or white adds a subtle charm to these holders. Thanks to diverse shapes of the Kanlux SPAG holders, you can create unique and stylish lighting arrangements in your living rooms, elegant restaurants and hotel apartments.

### **GENERAL DATA:**

Colour: white / gold

**Necessity of using self-shielding lamps**: yes **Place of assembly**: Recessed mount in the ceiling

Place of application: Indoors

Minimum distance from the illuminated object: 0,5m

Decorative ring without a ceramic frame: yes

The product is not suitable to be covered with a heat-

insulating material: yes Light source included: no

Height [mm]: 75 Diameter [mm]: 68

Assembly hole [mm]: Ø61-62