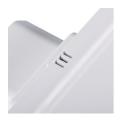

## LED plug-in lamp 5905339373946

Kanlux ORISA LED is a stylish plug-in lamp with a twilight sensor (automatic switching on and off depending on the amount of available daylight). It is ideal for placing in bedrooms, children's rooms, elderly people's rooms or corridors. The lamp emits delicate light (5 lumens), and its elegant design will be an additional decoration of the illuminated place.

#### **GENERAL DATA:**

Colour: white

Place of assembly: power outlet Place of application: Indoors Compatible with a dimmer: no

Length [mm]: 52 Width [mm]: 60 Height [mm]: 84 Mercury content: no

Integrated LED light source: yes