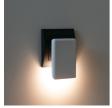

## LED plug-in lamp 5905339373946

Kanlux ORISA LED is a stylish plug-in lamp with a twilight sensor (automatic switching on and off depending on the amount of available daylight). It is ideal for placing in bedrooms, children's rooms, elderly people's rooms or corridors. The lamp emits delicate light (5 lumens), and its elegant design will be an additional decoration of the illuminated place.

#### **GENERAL DATA:**

Colour: white

Place of assembly: power outlet Place of application: Indoors Compatible with a dimmer: no

Length [mm]: 52 Width [mm]: 60 Height [mm]: 84 Mercury content: no

Integrated LED light source: yes