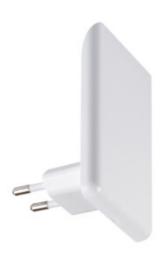

## LED plug-in lamp 5905339373946

Kanlux ORISA LED is a stylish plug-in lamp with a twilight sensor (automatic switching on and off depending on the amount of available daylight). It is ideal for placing in bedrooms, children's rooms, elderly people's rooms or corridors. The lamp emits delicate light (5 lumens), and its elegant design will be an additional decoration of the illuminated place.

#### **GENERAL DATA:**

Colour: white

Place of assembly: power outlet Place of application: Indoors Compatible with a dimmer: no

Length [mm]: 52 Width [mm]: 60 Height [mm]: 84 Mercury content: no

Integrated LED light source: yes