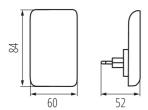

#### **GENERAL DATA:**

Colour: white

Place of assembly: power outlet Place of application: Indoors Compatible with a dimmer: no

Length [mm]: 52 Width [mm]: 60 Height [mm]: 84 Mercury content: no

Integrated LED light source: yes