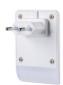

## LED plug-in lamp 5905339373946

Kanlux ORISA LED is a stylish plug-in lamp with a twilight sensor (automatic switching on and off depending on the amount of available daylight). It is ideal for placing in bedrooms, children's rooms, elderly people's rooms or corridors. The lamp emits delicate light (5 lumens), and its elegant design will be an additional decoration of the illuminated place.

#### **GENERAL DATA:**

Colour: white

Place of assembly: power outlet Place of application: Indoors Compatible with a dimmer: no

Length [mm]: 52 Width [mm]: 60 Height [mm]: 84 Mercury content: no

Integrated LED light source: yes