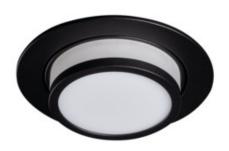

#### AGEO DSO-B 33165

Ring for spotlight fittings 5905339331656

Kanlux AGEO is an original decorative ring that will become a decoration for any room. The light source is completely hidden in an adjustable, extending from the ring shade, which provides an interesting light effect. Kanlux AGEO is the ability to adjust the direction of light in the range of 20 degrees. The decorative ring is sold without a lamp holder - you decide which light source to use (the Gx5.3 or GU10 cap).

# **33165** AGEO DSO-B

## Ring for spotlight fittings

Volume of a cardboard box [m³]: 0.046448