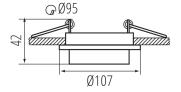

The product is not suitable to be covered with a heat-

insulating material: yes **Light source included**: no

Height [mm]: 42 Diameter [mm]: 107 Assembly hole [mm]: Ø95

Rated voltage [V]: 12 AC; 12 DC; 220-240 AC