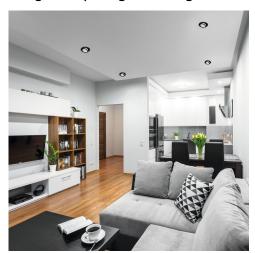

#### AGEO DSO-B 33165

Ring for spotlight fittings 5905339331656

Kanlux AGEO is an original decorative ring that will become a decoration for any room. The light source is completely hidden in an adjustable, extending from the ring shade, which provides an interesting light effect. Kanlux AGEO is the ability to adjust the direction of light in the range of 20 degrees. The decorative ring is sold without a lamp holder - you decide which light source to use (the Gx5.3 or GU10 cap).

# **33165** AGEO DSO-B

## Ring for spotlight fittings

Volume of a cardboard box [m³]: 0.046448