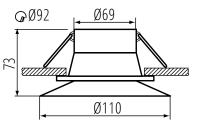

### Ø110

**Technical parameters:** Voltage [V]: **220-240 AC** or **12V** Power: max 10W (only LED sources of light) Protection class against electric shock: II/III Source of light: MR16/PAR16 Cap: Gx5,3/GU10 Material: aluminum alloy, plastic Ingress Protection: IP20 Diameter of the mounting hole: Ø92 mm