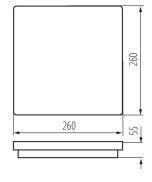

#### **Colour**: graphite

Place of assembly: wall mounted, ceiling mounted Place of application: Indoors and outdoors Minimum distance from the illuminated object: 0,5m Compatible with a dimmer: no Replaceable light source: no Length [mm]: 260 Width [mm]: 260 Height [mm]: 55 Integrated LED light source: yes