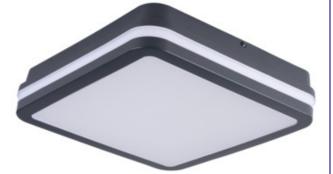

# Ceiling-mounted LED light fitting

Kanlux BENO luminaries that's unique design and unique light effect. They were created on the basis of individual order of Kanlux, and their designs were registered by us at the patent office. Kanlux BENO LED also provides high weather resistance (IP54), quick and easy installation on the ceiling or wall, and Beno is equipped with the adjustable movement sensor. Kanlux BENO LED is a multifunctional fitting, which due to its design and its technical aspects, we can apply practically anywhere.

#### **Colour**: graphite

Place of assembly: wall mounted, ceiling mounted Place of application: Indoors and outdoors Minimum distance from the illuminated object: 0,5m Compatible with a dimmer: no Replaceable light source: no Length [mm]: 260 Width [mm]: 260 Height [mm]: 55 Integrated LED light source: yes