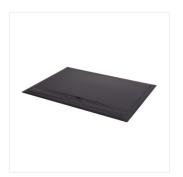

## **BIURO+**

Floor installation box

BIURO+ 04-0021-100

|                    |       | A CHARACTER STATE |    |
|--------------------|-------|-------------------|----|
| BIURO+ 04-0021-100 | 28303 | anthracite        | 16 |
| BIURO+ 04-0022-100 | 28304 | stainless steel   | 16 |
| BIURO+ 04-0023-100 | 28305 | do wypełnienia    | 16 |

Floor box designed for installation in technical floors. The box provides space for 8 full 45 modules. The model is characterised by first protection class owing to the metal base. Latch lock, meant to protect the cables against damage, is another advantage of the cover construction. Floor box of BIURO plus series allows for adjusting the embedment depth, which in turn improves the bending safety of connected cables. We can choose out of three types of covers: full plastic, plastic with stainless steel finish and cover to be filled in with material (maximum thickness of inserted material: 7mm).