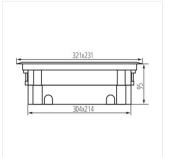

## **BIURO+**

Floor installation box

BIURO+ 04-0021-100

|                    |       | A CHARACTER STATE |    |
|--------------------|-------|-------------------|----|
| BIURO+ 04-0021-100 | 28303 | anthracite        | 16 |
| BIURO+ 04-0022-100 | 28304 | stainless steel   | 16 |
| BIURO+ 04-0023-100 | 28305 | do wypełnienia    | 16 |

Floor box designed for installation in technical floors. The box provides space for 8 full 45 modules. The model is characterised by first protection class owing to the metal base. Latch lock, meant to protect the cables against damage, is another advantage of the cover construction. Floor box of BIURO plus series allows for adjusting the embedment depth, which in turn improves the bending safety of connected cables. We can choose out of three types of covers: full plastic, plastic with stainless steel finish and cover to be filled in with material (maximum thickness of inserted material: 7mm).