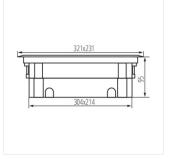

## **BIURO+**

Floor installation box

BIURO+ 04-0021-100

|                    |       | A CHARACTER STATE |    |
|--------------------|-------|-------------------|----|
| BIURO+ 04-0021-100 | 28303 | anthracite        | 16 |
| BIURO+ 04-0022-100 | 28304 | stainless steel   | 16 |
| BIURO+ 04-0023-100 | 28305 | do wypełnienia    | 16 |

Floor box designed for installation in technical floors. The box provides space for 8 full 45 modules. The model is characterised by first protection class owing to the metal base. Latch lock, meant to protect the cables against damage, is another advantage of the cover construction. Floor box of BIURO plus series allows for adjusting the embedment depth, which in turn improves the bending safety of connected cables. We can choose out of three types of covers: full plastic, plastic with stainless steel finish and cover to be filled in with material (maximum thickness of inserted material: 7mm).