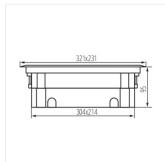

## **BIURO+**

Floor installation box

BIURO+ 04-0021-100

|                    |       | A CHARACTER STATE |    |
|--------------------|-------|-------------------|----|
| BIURO+ 04-0021-100 | 28303 | anthracite        | 16 |
| BIURO+ 04-0022-100 | 28304 | stainless steel   | 16 |
| BIURO+ 04-0023-100 | 28305 | do wypełnienia    | 16 |

Floor box designed for installation in technical floors. The box provides space for 8 full 45 modules. The model is characterised by first protection class owing to the metal base. Latch lock, meant to protect the cables against damage, is another advantage of the cover construction. Floor box of BIURO plus series allows for adjusting the embedment depth, which in turn improves the bending safety of connected cables. We can choose out of three types of covers: full plastic, plastic with stainless steel finish and cover to be filled in with material (maximum thickness of inserted material: 7mm).