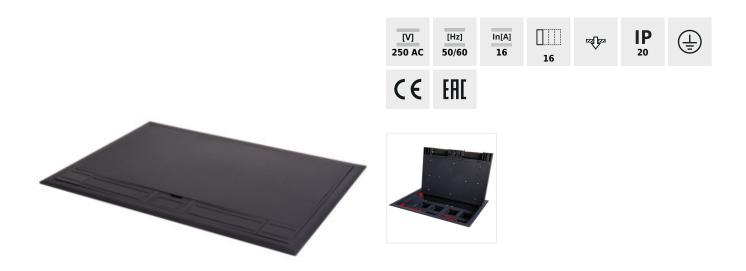

## **BIURO+**

Floor installation box

BIURO+ 04-0021-100

|                    |       | A CHARACTER STATE |    |
|--------------------|-------|-------------------|----|
| BIURO+ 04-0021-100 | 28303 | anthracite        | 16 |
| BIURO+ 04-0022-100 | 28304 | stainless steel   | 16 |
| BIURO+ 04-0023-100 | 28305 | do wypełnienia    | 16 |

Floor box designed for installation in technical floors. The box provides space for 8 full 45 modules. The model is characterised by first protection class owing to the metal base. Latch lock, meant to protect the cables against damage, is another advantage of the cover construction. Floor box of BIURO plus series allows for adjusting the embedment depth, which in turn improves the bending safety of connected cables. We can choose out of three types of covers: full plastic, plastic with stainless steel finish and cover to be filled in with material (maximum thickness of inserted material: 7mm).