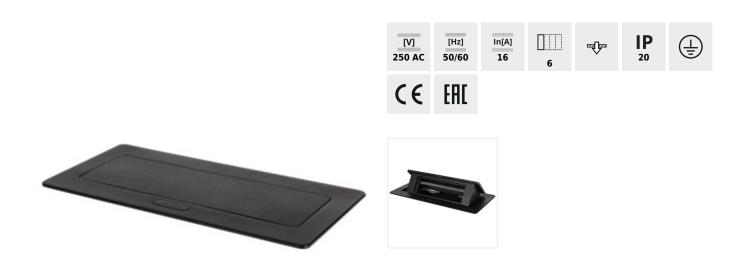

## Table-top installation box

BIURO+ 04-0061-100

| BIURO+ 04-0061-100 | 28314 | black  | 6 |
|--------------------|-------|--------|---|
| BIURO+ 04-0062-100 | 28315 | silver | 6 |

We have introduced table boxes to BIURO portfolio. The box is adapted for mounting two full 45 modules or four 22.5 half modules. Two colour variants - black and silver - are most popular in uses of 45 equipment in desks and table tops. Moreover, table boxes have the so-called "soft pop-up" opening mechanism (hydraulic mechanism).