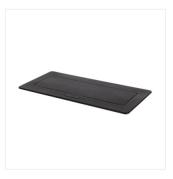

## Table-top installation box

BIURO+ 04-0061-100

| BIURO+ 04-0061-100 | 28314 | black  | 6 |
|--------------------|-------|--------|---|
| BIURO+ 04-0062-100 | 28315 | silver | 6 |

We have introduced table boxes to BIURO portfolio. The box is adapted for mounting two full 45 modules or four 22.5 half modules. Two colour variants - black and silver - are most popular in uses of 45 equipment in desks and table tops. Moreover, table boxes have the so-called "soft pop-up" opening mechanism (hydraulic mechanism).

## Table-top installation box

BIURO+ 04-0061-100

BIURO+ 04-0062-100