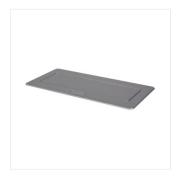

## Table-top installation box

BIURO+ 04-0061-100

| BIURO+ 04-0061-100 | 28314 | black  | 6 |
|--------------------|-------|--------|---|
| BIURO+ 04-0062-100 | 28315 | silver | 6 |

We have introduced table boxes to BIURO portfolio. The box is adapted for mounting two full 45 modules or four 22.5 half modules. Two colour variants - black and silver - are most popular in uses of 45 equipment in desks and table tops. Moreover, table boxes have the so-called "soft pop-up" opening mechanism (hydraulic mechanism).

## Table-top installation box

BIURO+ 04-0061-100

BIURO+ 04-0062-100