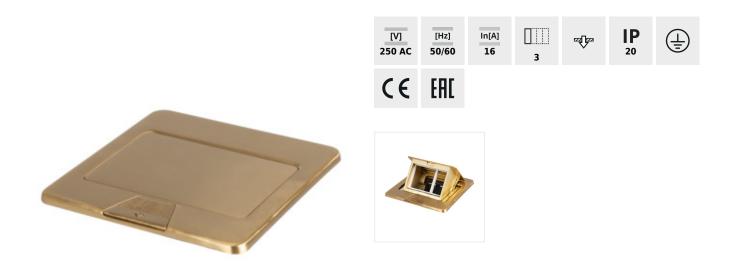

## **BIURO+**

Floor installation box

BIURO+ 04-0031-100

|                    |       | Â               |   |
|--------------------|-------|-----------------|---|
| BIURO+ 04-0031-100 | 28306 | matt brass      | 3 |
| BIURO+ 04-0032-100 | 28307 | stainless steel | 3 |
| BIURO+ 04-0033-100 | 28308 | matt brass      | 3 |
| BIURO+ 04-0034-100 | 28309 | aluminium       | 3 |

Metal floor box BIURO plus is designed for installation in screed floors. This is a box for 1.5 of full 45 modules or three 22.5 half modules. The box set includes a cover protecting it in the case of screed finishing. The box lid has a release trigger, the use of which activates the spring mechanism and opens the box. There are two different designs in this product group: rectangle, rectangle with milled edge. We can choose two colour versions.