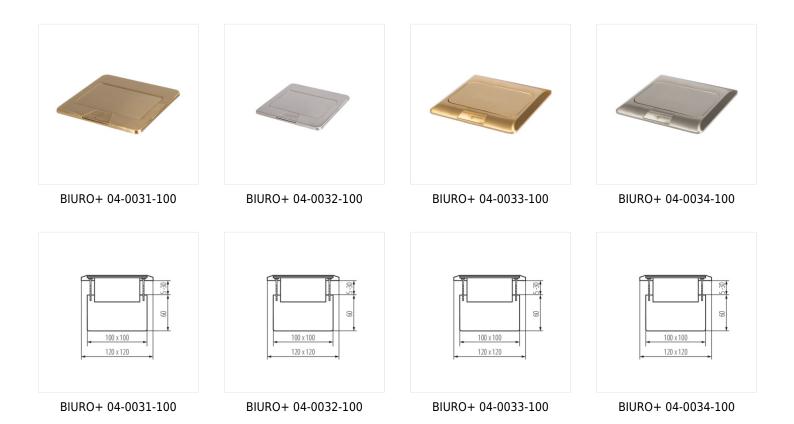

## **BIURO+**

Floor installation box

BIURO+ 04-0031-100

|                    |       | Â               |   |
|--------------------|-------|-----------------|---|
| BIURO+ 04-0031-100 | 28306 | matt brass      | 3 |
| BIURO+ 04-0032-100 | 28307 | stainless steel | 3 |
| BIURO+ 04-0033-100 | 28308 | matt brass      | 3 |
| BIURO+ 04-0034-100 | 28309 | aluminium       | 3 |

Metal floor box BIURO plus is designed for installation in screed floors. This is a box for 1.5 of full 45 modules or three 22.5 half modules. The box set includes a cover protecting it in the case of screed finishing. The box lid has a release trigger, the use of which activates the spring mechanism and opens the box. There are two different designs in this product group: rectangle, rectangle with milled edge. We can choose two colour versions.