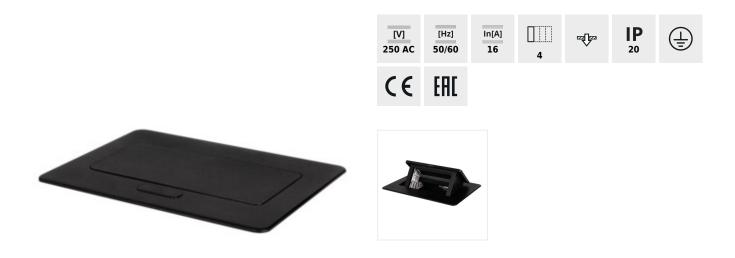

We have introduced table boxes to BIURO portfolio. The box is adapted for mounting two full 45 modules or four 22.5 half modules. Two colour variants - black and silver - are most popular in uses of 45 equipment in desks and table tops. Moreover, table boxes have the so-called "soft pop-up" opening mechanism (hydraulic mechanism).

**BIURO+** 

Table-top installation box

BIURO+ 04-0051-100

BIURO+ 04-0052-100