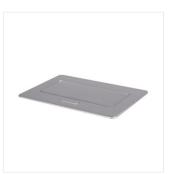

We have introduced table boxes to BIURO portfolio. The box is adapted for mounting two full 45 modules or four 22.5 half modules. Two colour variants - black and silver - are most popular in uses of 45 equipment in desks and table tops. Moreover, table boxes have the so-called "soft pop-up" opening mechanism (hydraulic mechanism).

**BIURO+** 

Table-top installation box

BIURO+ 04-0051-100

BIURO+ 04-0052-100