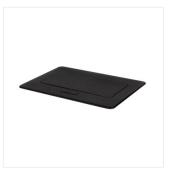

We have introduced table boxes to BIURO portfolio. The box is adapted for mounting two full 45 modules or four 22.5 half modules. Two colour variants - black and silver - are most popular in uses of 45 equipment in desks and table tops. Moreover, table boxes have the so-called "soft pop-up" opening mechanism (hydraulic mechanism).

**BIURO+** 

Table-top installation box

BIURO+ 04-0051-100

BIURO+ 04-0052-100