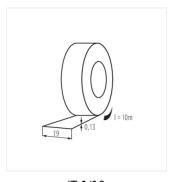

### Self-adhesive insulation tape

IT-1/10-B

| IT-1/10-B    | 01257 | black          |
|--------------|-------|----------------|
| IT-1/20-B    | 01271 | black          |
| IT-1/20-Y    | 01272 | yellow         |
| IT-1/20-RE   | 01273 | red            |
| IT-1/20-GN   | 01274 | green          |
| IT-1/20-BL   | 01275 | blue           |
| IT-1/20-W    | 01276 | white          |
| IT-1/20-Y/GN | 01277 | yellow / green |
| IT-1/20-MIX  | 01283 | multicoloured  |
|              |       |                |

- IT-1/20- MIX: unit package containing 10 pcs.
- IT-1: offered only in sub-packaging (10 pcs.)