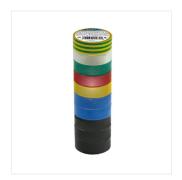

- IT-1/20- MIX: unit package containing 10 pcs.
- IT-1: offered only in sub-packaging (10 pcs.)

# Self-adhesive insulation tape

IT-1/20-MIX

IT-1/10

IT-1/20