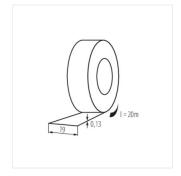

### Self-adhesive insulation tape

IT-1/10-B

| IT-1/10-B    | 01257 | black          |
|--------------|-------|----------------|
| IT-1/20-B    | 01271 | black          |
| IT-1/20-Y    | 01272 | yellow         |
| IT-1/20-RE   | 01273 | red            |
| IT-1/20-GN   | 01274 | green          |
| IT-1/20-BL   | 01275 | blue           |
| IT-1/20-W    | 01276 | white          |
| IT-1/20-Y/GN | 01277 | yellow / green |
| IT-1/20-MIX  | 01283 | multicoloured  |
|              |       |                |

- IT-1/20- MIX: unit package containing 10 pcs.
- IT-1: offered only in sub-packaging (10 pcs.)