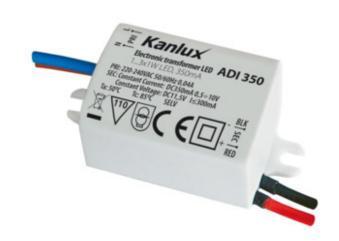

Kanlux ADI electronic power supply unit - with maximum permissible temperature of casing 75°C and current stabilization 350mA DC - has an embedded protection against short circuits and against overload as well as a thermal protection turning off the power supply unit when the temperature of 110°C is exceeded.

- ADI 350 1-3W current stabilization 350mA DC
- Maximum permissible housing temperature 75°C
- Thermal protection shutting down the power supply after the temperature exceeds 110°C
- Built-in circuit and overload protection
- Material: plastic