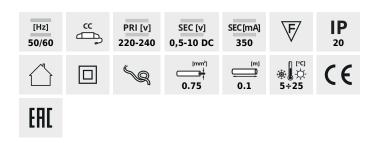

Kanlux ADI electronic power supply unit - with maximum permissible temperature of casing 75°C and current stabilization 350mA DC - has an embedded protection against short circuits and against overload as well as a thermal protection turning off the power supply unit when the temperature of 110°C is exceeded.

- ADI 350 1-3W current stabilization 350mA DC
- Maximum permissible housing temperature 75°C
- Thermal protection shutting down the power supply after the temperature exceeds 110°C
- Built-in circuit and overload protection
- Material: plastic