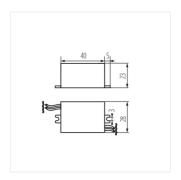

- ADI 350 1-3W current stabilization 350mA DC
- Maximum permissible housing temperature 75°C
- Thermal protection shutting down the power supply after the temperature exceeds 110°C
- Built-in circuit and overload protection
- Material: plastic