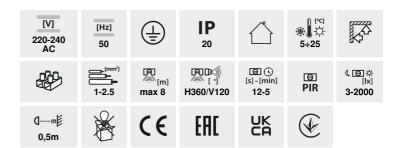

- provided with a motion sensor
- maximum horizontal adjustment range for the motion sensor: 360°
- maximum vertical motion sensor angle: 120°
- lighting time adjustable in the range of 5 s to 5 min
- maximum motion detection range: 8 m
- motion detection 0.3...3 m/s (1...10 km/h)
- Enclosure material: steel
- · Lampshade material: glass