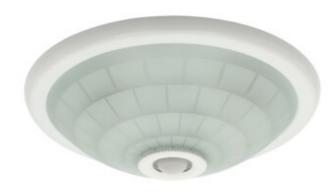

## sd2410

FOGLER DL-240O 18120 2 x max 40 GLS/CFL/LED E27 white

Kanlux FOGLER DL ceiling light fixture with a replaceable light source is a great choice for staircases, basements, attics and similar spaces. The built-in detector with the maximum angle (360°) of motion detection guarantees that the light turns on exactly when we need it.