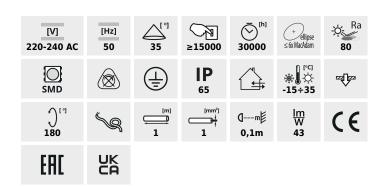

Kanlux GRIBLO LED is equipped with SMD LEDs characterised by high energy efficiency and durability estimated at 30,000 hrs. Kanlux GRIBLO LED is a ground recessed luminaire with a high level of tightness (IP65).

- Enclosure material: aluminum alloy
- Protective glass material: glass