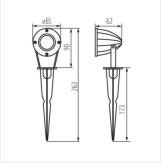

Kanlux GRIBLO LED is equipped with SMD LEDs characterised by high energy efficiency and durability estimated at 30,000 hrs. Kanlux GRIBLO LED is a ground recessed luminaire with a high level of tightness (IP65).

- Enclosure material: aluminum alloy
- Protective glass material: glass