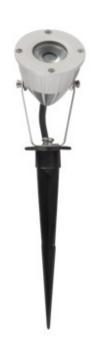

## 18131 GRIBLO LED SMD-NW

## LED garden lighting fixture

|                   |       | [W] | - <del>   </del><br>[lm] | Tc [K] |      |
|-------------------|-------|-----|--------------------------|--------|------|
| GRIBLO LED SMD-NW | 18131 | 4   | 170                      | 5000   | grey |

Kanlux GRIBLO LED is equipped with SMD LEDs characterised by high energy efficiency and durability estimated at 30,000 hrs. Kanlux GRIBLO LED is a ground recessed luminaire with a high level of tightness (IP65).