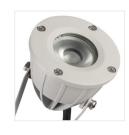

## 18131 GRIBLO LED SMD-NW

## LED garden lighting fixture











|                   |       | [W] | - <del>   </del><br>[lm] | Tc [K] |      |
|-------------------|-------|-----|--------------------------|--------|------|
| GRIBLO LED SMD-NW | 18131 | 4   | 170                      | 5000   | grey |

Kanlux GRIBLO LED is equipped with SMD LEDs characterised by high energy efficiency and durability estimated at 30,000 hrs. Kanlux GRIBLO LED is a ground recessed luminaire with a high level of tightness (IP65).

- Enclosure material: aluminum alloy
- Protective glass material: glass







## 18131 GRIBLO LED SMD-NW

## LED garden lighting fixture





GRIBLO LED SMD-NW