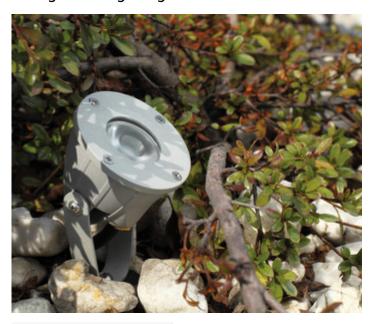

Kanlux GRIBLO LED is equipped with SMD LEDs characterised by high energy efficiency and durability estimated at 30,000 hrs. Kanlux GRIBLO LED is a ground recessed luminaire with a high level of tightness (IP65).

- Enclosure material: aluminum alloy
- Protective glass material: glass