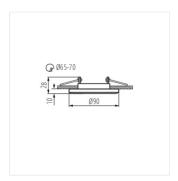

#### MORTA CT-DSL50-B

| MORTA CT-DSL50-B   | 18510 | max 50     | black  | none |
|--------------------|-------|------------|--------|------|
| MORTA CT-DSL50-SR  | 18512 | max 50     | silver | none |
| MORTA CT-DSL250-B  | 19360 | 2 x max 50 | black  | none |
| MORTA CT-DSL250-SR | 19362 | 2 x max 50 | silver | none |
| MORTA CT-DSO50-B   | 19440 | max 50     | black  | none |
| MORTA CT-DSO50-SR  | 19442 | max 50     | silver | none |

MORTA CT-DSO50