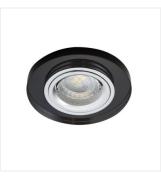

#### MORTA CT-DSL50-B

| MORTA CT-DSL50-B   | 18510 | max 50     | black  | none |
|--------------------|-------|------------|--------|------|
| MORTA CT-DSL50-SR  | 18512 | max 50     | silver | none |
| MORTA CT-DSL250-B  | 19360 | 2 x max 50 | black  | none |
| MORTA CT-DSL250-SR | 19362 | 2 x max 50 | silver | none |
| MORTA CT-DSO50-B   | 19440 | max 50     | black  | none |
| MORTA CT-DSO50-SR  | 19442 | max 50     | silver | none |

## Ceiling-mounted spotlight fitting

MORTA CT-DSL50-SR

MORTA CT-DSL250-B

MORTA CT-DSL250-SR

MORTA CT-DSO50-B

MORTA CT-DS050SR

MORTA CT-DSL50

MORTA CT-DSL250