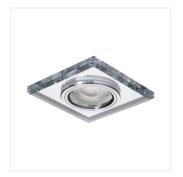

#### MORTA CT-DSL50-B

| MORTA CT-DSL50-B   | 18510 | max 50     | black  | none |
|--------------------|-------|------------|--------|------|
| MORTA CT-DSL50-SR  | 18512 | max 50     | silver | none |
| MORTA CT-DSL250-B  | 19360 | 2 x max 50 | black  | none |
| MORTA CT-DSL250-SR | 19362 | 2 x max 50 | silver | none |
| MORTA CT-DSO50-B   | 19440 | max 50     | black  | none |
| MORTA CT-DSO50-SR  | 19442 | max 50     | silver | none |

## Ceiling-mounted spotlight fitting

MORTA CT-DSL50-SR

MORTA CT-DSL250-B

MORTA CT-DSL250-SR

MORTA CT-DSO50-B

MORTA CT-DS050SR

MORTA CT-DSL50

MORTA CT-DSL250