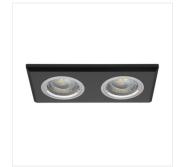

#### MORTA CT-DSL50-B

| MORTA CT-DSL50-B   | 18510 | max 50     | black  | none |
|--------------------|-------|------------|--------|------|
| MORTA CT-DSL50-SR  | 18512 | max 50     | silver | none |
| MORTA CT-DSL250-B  | 19360 | 2 x max 50 | black  | none |
| MORTA CT-DSL250-SR | 19362 | 2 x max 50 | silver | none |
| MORTA CT-DSO50-B   | 19440 | max 50     | black  | none |
| MORTA CT-DSO50-SR  | 19442 | max 50     | silver | none |

## Ceiling-mounted spotlight fitting

MORTA CT-DSL50-SR

MORTA CT-DSL250-B

MORTA CT-DSL250-SR

MORTA CT-DSO50-B

MORTA CT-DS050SR

MORTA CT-DSL50

MORTA CT-DSL250