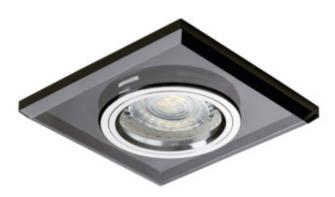

A wide range of the Kanlux MORTA holder models will allow making very original arrangements in each house. Kanlux MORTA meet expectations of everyone that highly values products of high quality, characterized by attractive and original design.

• Enclosure material: glass