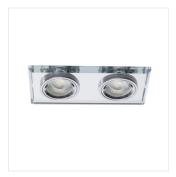

#### MORTA CT-DSL50-B

| MORTA CT-DSL50-B   | 18510 | max 50     | black  | none |
|--------------------|-------|------------|--------|------|
| MORTA CT-DSL50-SR  | 18512 | max 50     | silver | none |
| MORTA CT-DSL250-B  | 19360 | 2 x max 50 | black  | none |
| MORTA CT-DSL250-SR | 19362 | 2 x max 50 | silver | none |
| MORTA CT-DSO50-B   | 19440 | max 50     | black  | none |
| MORTA CT-DSO50-SR  | 19442 | max 50     | silver | none |

## Ceiling-mounted spotlight fitting

MORTA CT-DSL50-SR

MORTA CT-DSL250-B

MORTA CT-DSL250-SR

MORTA CT-DSO50-B

MORTA CT-DS050SR

MORTA CT-DSL50

MORTA CT-DSL250