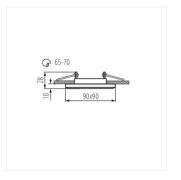

#### MORTA CT-DSL50-B

| MORTA CT-DSL50-B   | 18510 | max 50     | black  | none |
|--------------------|-------|------------|--------|------|
| MORTA CT-DSL50-SR  | 18512 | max 50     | silver | none |
| MORTA CT-DSL250-B  | 19360 | 2 x max 50 | black  | none |
| MORTA CT-DSL250-SR | 19362 | 2 x max 50 | silver | none |
| MORTA CT-DSO50-B   | 19440 | max 50     | black  | none |
| MORTA CT-DSO50-SR  | 19442 | max 50     | silver | none |

• Enclosure material: glass