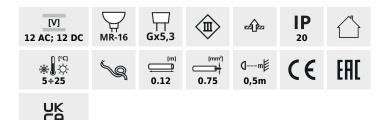

#### MORTA CT-DSL50-B

| MORTA CT-DSL50-B   | 18510 | max 50     | black  | none |
|--------------------|-------|------------|--------|------|
| MORTA CT-DSL50-SR  | 18512 | max 50     | silver | none |
| MORTA CT-DSL250-B  | 19360 | 2 x max 50 | black  | none |
| MORTA CT-DSL250-SR | 19362 | 2 x max 50 | silver | none |
| MORTA CT-DSO50-B   | 19440 | max 50     | black  | none |
| MORTA CT-DSO50-SR  | 19442 | max 50     | silver | none |