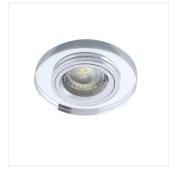

#### MORTA CT-DSL50-B

| MORTA CT-DSL50-B   | 18510 | max 50     | black  | none |
|--------------------|-------|------------|--------|------|
| MORTA CT-DSL50-SR  | 18512 | max 50     | silver | none |
| MORTA CT-DSL250-B  | 19360 | 2 x max 50 | black  | none |
| MORTA CT-DSL250-SR | 19362 | 2 x max 50 | silver | none |
| MORTA CT-DSO50-B   | 19440 | max 50     | black  | none |
| MORTA CT-DSO50-SR  | 19442 | max 50     | silver | none |

## Ceiling-mounted spotlight fitting

MORTA CT-DSL50-SR

MORTA CT-DSL250-B

MORTA CT-DSL250-SR

MORTA CT-DSO50-B

MORTA CT-DS050SR

MORTA CT-DSL50

MORTA CT-DSL250