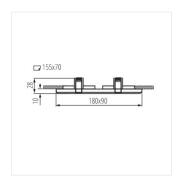

#### MORTA CT-DSL50-B

| MORTA CT-DSL50-B   | 18510 | max 50     | black  | none |
|--------------------|-------|------------|--------|------|
| MORTA CT-DSL50-SR  | 18512 | max 50     | silver | none |
| MORTA CT-DSL250-B  | 19360 | 2 x max 50 | black  | none |
| MORTA CT-DSL250-SR | 19362 | 2 x max 50 | silver | none |
| MORTA CT-DSO50-B   | 19440 | max 50     | black  | none |
| MORTA CT-DSO50-SR  | 19442 | max 50     | silver | none |

## Ceiling-mounted spotlight fitting

MORTA CT-DSL50-SR

MORTA CT-DSL250-B

MORTA CT-DSL250-SR

MORTA CT-DSO50-B

MORTA CT-DS050SR

MORTA CT-DSL50

MORTA CT-DSL250