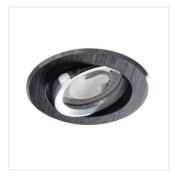

## Ceiling-mounted spotlight fitting

| GWEN CT-DTL50-B | 18530 | max 10 | black anodised | in one axis | 30 |
|-----------------|-------|--------|----------------|-------------|----|
| GWEN CT-DTO50-B | 18531 | max 10 | black anodised | in one axis | 30 |

## Ceiling-mounted spotlight fitting

GWEN CT-DTL50-B

**GWEN CT-DTO50-B** 

**GWEN CT-DTL50** 

**GWEN CT-DTO50** 