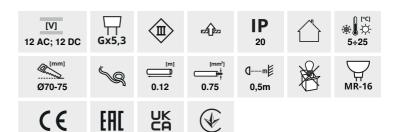

## Ceiling-mounted spotlight fitting

| GWEN CT-DTL50-B | 18530 | max 10 | black anodised | in one axis | 30 |
|-----------------|-------|--------|----------------|-------------|----|
| GWEN CT-DTO50-B | 18531 | max 10 | black anodised | in one axis | 30 |

Kanlux GWEN is an eye which perfectly fits into elegant, discreet interiors. Brushed aluminium in black colour will add stylishness to lighted interior.

• Enclosure material: aluminum alloy

Date of issue: 11.05.2023, 12:43