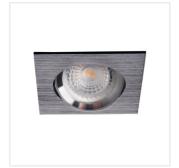

## Ceiling-mounted spotlight fitting

| GWEN CT-DTL50-B | 18530 | max 10 | black anodised | in one axis | 30 |
|-----------------|-------|--------|----------------|-------------|----|
| GWEN CT-DTO50-B | 18531 | max 10 | black anodised | in one axis | 30 |

## Ceiling-mounted spotlight fitting

GWEN CT-DTL50-B

**GWEN CT-DTO50-B** 

**GWEN CT-DTL50** 

**GWEN CT-DTO50** 