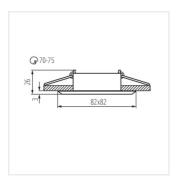

## Ceiling-mounted spotlight fitting

| GWEN CT-DTL50-B | 18530 | max 10 | black anodised | in one axis | 30 |
|-----------------|-------|--------|----------------|-------------|----|
| GWEN CT-DTO50-B | 18531 | max 10 | black anodised | in one axis | 30 |

## Ceiling-mounted spotlight fitting

GWEN CT-DTL50-B

**GWEN CT-DTO50-B** 

**GWEN CT-DTL50** 

**GWEN CT-DTO50** 