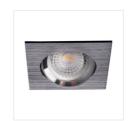

## Ceiling-mounted spotlight fitting

| GWEN CT-DTL50-B | 18530 | max 10 | black anodised | in one axis | 30 |
|-----------------|-------|--------|----------------|-------------|----|
| GWEN CT-DTO50-B | 18531 | max 10 | black anodised | in one axis | 30 |

Kanlux GWEN is an eye which perfectly fits into elegant, discreet interiors. Brushed aluminium in black colour will add stylishness to lighted interior.

• Enclosure material: aluminum alloy

Date of issue: 11.05.2023, 12:43