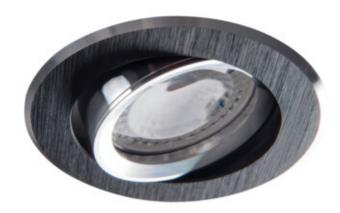

## Ceiling-mounted spotlight fitting

| GWEN CT-DTL50-B | 18530 | max 10 | black anodised | in one axis | 30 |
|-----------------|-------|--------|----------------|-------------|----|
| GWEN CT-DTO50-B | 18531 | max 10 | black anodised | in one axis | 30 |

Kanlux GWEN is an eye which perfectly fits into elegant, discreet interiors. Brushed aluminium in black colour will add stylishness to lighted interior.

• Enclosure material: aluminum alloy

Date of issue: 11.05.2023, 12:43