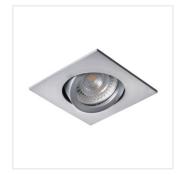

## Ceiling-mounted spotlight fitting

|                  |       | [W]    |           |             |    |
|------------------|-------|--------|-----------|-------------|----|
| EVIT CT-DTL50-AL | 18560 | max 10 | aluminium | in one axis | 30 |
| EVIT CT-DTO50-AL | 18561 | max 10 | aluminium | in one axis | 30 |

## Ceiling-mounted spotlight fitting

EVIT CT-DTL50-AL

EVIT CT-DTO50-AL

**EVIT CT-DTL50** 

**EVIT CT-DTO50**