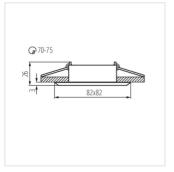

## Ceiling-mounted spotlight fitting

|                  |       | [W]    |           |             |    |
|------------------|-------|--------|-----------|-------------|----|
| EVIT CT-DTL50-AL | 18560 | max 10 | aluminium | in one axis | 30 |
| EVIT CT-DTO50-AL | 18561 | max 10 | aluminium | in one axis | 30 |

Kanlux EVIT is a spot-beam holder made of aluminium. It has a possibility of adjusting the direction of light. Kanlux EVIT is a classic eye without ornaments.

• Enclosure material: aluminum alloy

Date of issue: 11.05.2023, 12:37