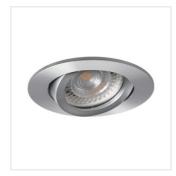

## Ceiling-mounted spotlight fitting

|                  |       | [W]    |           |             |    |
|------------------|-------|--------|-----------|-------------|----|
| EVIT CT-DTL50-AL | 18560 | max 10 | aluminium | in one axis | 30 |
| EVIT CT-DTO50-AL | 18561 | max 10 | aluminium | in one axis | 30 |

## Ceiling-mounted spotlight fitting

EVIT CT-DTL50-AL

EVIT CT-DTO50-AL

**EVIT CT-DTL50** 

**EVIT CT-DTO50**