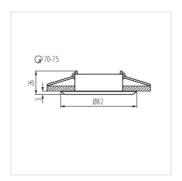

## Ceiling-mounted spotlight fitting

|                  |       | [W]    |           |             |    |
|------------------|-------|--------|-----------|-------------|----|
| EVIT CT-DTL50-AL | 18560 | max 10 | aluminium | in one axis | 30 |
| EVIT CT-DTO50-AL | 18561 | max 10 | aluminium | in one axis | 30 |

Kanlux EVIT is a spot-beam holder made of aluminium. It has a possibility of adjusting the direction of light. Kanlux EVIT is a classic eye without ornaments.

• Enclosure material: aluminum alloy

Date of issue: 11.05.2023, 12:37