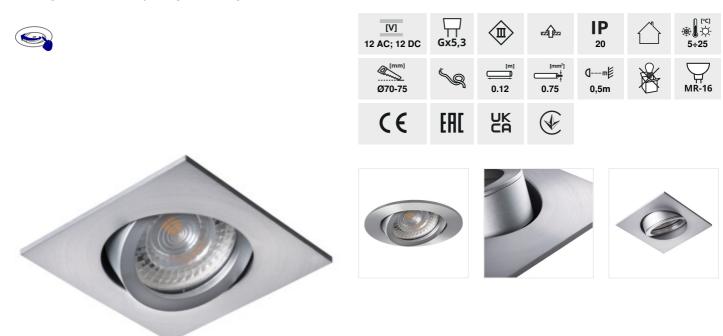

## Ceiling-mounted spotlight fitting

|                  |       | [W]    |           |             |    |
|------------------|-------|--------|-----------|-------------|----|
| EVIT CT-DTL50-AL | 18560 | max 10 | aluminium | in one axis | 30 |
| EVIT CT-DTO50-AL | 18561 | max 10 | aluminium | in one axis | 30 |

Kanlux EVIT is a spot-beam holder made of aluminium. It has a possibility of adjusting the direction of light. Kanlux EVIT is a classic eye without ornaments.

• Enclosure material: aluminum alloy

Date of issue: 11.05.2023, 12:37