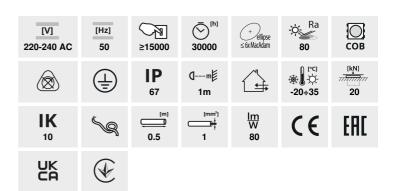

## In-ground lighting fitting

**TURRO LED 3X15W-NW** 

|                                 | [W] |        | -\\.\_<br>[lm] | $\bigcirc$ | Tc [K] |
|---------------------------------|-----|--------|----------------|------------|--------|
| TURRO LED 3X15W-NW <b>18983</b> | 45  | silver | 3600           | 40         | 4000   |

Kanlux TURRO LED is a durable in-ground luminaire with a non-replaceable light source. The luminaire is made of the highest quality materials and with attention to every detail. Thanks to the high IP67 tightness and resistance to mechanical damage IK10, this luminaire is perfect for illuminating driveways, alleys, sidewalks, etc. Kanlux TURRO LED also has a high luminous flux, so we can also use it in large spaces.

- Enclosure material: aluminum alloy
- Protective glass material: Tempered glass
- Panel/frame material: stainless steel