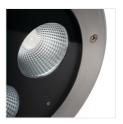

## In-ground lighting fitting

**TURRO LED 3X15W-NW** 

|                                 | [W] |        | -\\.\_<br>[lm] | $\bigcirc$ | Tc [K] |
|---------------------------------|-----|--------|----------------|------------|--------|
| TURRO LED 3X15W-NW <b>18983</b> | 45  | silver | 3600           | 40         | 4000   |

Kanlux TURRO LED is a durable in-ground luminaire with a non-replaceable light source. The luminaire is made of the highest quality materials and with attention to every detail. Thanks to the high IP67 tightness and resistance to mechanical damage IK10, this luminaire is perfect for illuminating driveways, alleys, sidewalks, etc. Kanlux TURRO LED also has a high luminous flux, so we can also use it in large spaces.