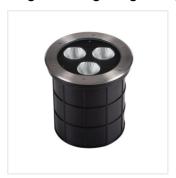

## In-ground lighting fitting

**TURRO LED 3X15W-NW** 

|                                 | [W] |        | -\\.\_<br>[lm] | $\bigcirc$ | Tc [K] |
|---------------------------------|-----|--------|----------------|------------|--------|
| TURRO LED 3X15W-NW <b>18983</b> | 45  | silver | 3600           | 40         | 4000   |

Kanlux TURRO LED is a durable in-ground luminaire with a non-replaceable light source. The luminaire is made of the highest quality materials and with attention to every detail. Thanks to the high IP67 tightness and resistance to mechanical damage IK10, this luminaire is perfect for illuminating driveways, alleys, sidewalks, etc. Kanlux TURRO LED also has a high luminous flux, so we can also use it in large spaces.