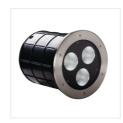

## **TURRO LED**

## In-ground lighting fitting

TURRO LED 3X15W-NW

TURRO LED 3X15W-NW