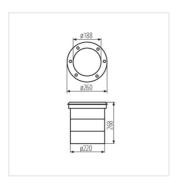

- Enclosure material: aluminum alloy
- Protective glass material: Tempered glass
- Panel/frame material: stainless steel