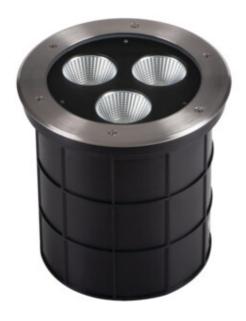

## **TURRO LED**

## In-ground lighting fitting

**TURRO LED 3X15W-NW** 

|                                 | [W] |        | -\\.\_<br>[lm] | $\bigcirc$ | Tc [K] |
|---------------------------------|-----|--------|----------------|------------|--------|
| TURRO LED 3X15W-NW <b>18983</b> | 45  | silver | 3600           | 40         | 4000   |

Kanlux TURRO LED is a durable in-ground luminaire with a non-replaceable light source. The luminaire is made of the highest quality materials and with attention to every detail. Thanks to the high IP67 tightness and resistance to mechanical damage IK10, this luminaire is perfect for illuminating driveways, alleys, sidewalks, etc. Kanlux TURRO LED also has a high luminous flux, so we can also use it in large spaces.

- Enclosure material: aluminum alloy
- Protective glass material: Tempered glass
- Panel/frame material: stainless steel