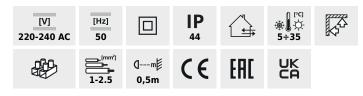

#### PIRES DL-600

|  |                     |       | [W]    |             |     |       | SENSOR    |
|--|---------------------|-------|--------|-------------|-----|-------|-----------|
|  | PIRES DL-600        | 08810 | max 60 | GLS/CFL/LED | E27 | white | microwave |
|  | PIRES DL-600 NS     | 08811 | max 60 | GLS/CFL/LED | E27 | white |           |
|  | PIRES ECO DL-250    | 19000 | max 25 | CFL/LED     | E27 | white | microwave |
|  | PIRES ECO DL-250 NS | 19001 | max 25 | CFL/LED     | E27 | white |           |

Kanlux PIRES is a ceiling light fixture with minimalistic appearance which can be used outside too thanks to IP44 degree of tightness. To increase comfort, we also propose versions equipped with a microwave motion detector (code 19000 and 8810) the range of which comes to 9 metres).

- provided with a MW motion sensor
- maximum horizontal adjustment range for the motion sensor: 360°
- maximum vertical motion sensor angle: 140°
- lighting time adjustable in the range of 8 s to 12 min
- maximum motion detection range: 9 m
- motion detection 0.3...3 m/s (1...10 km/h), sensitivity adjustment range: 2...2,000 lx
- Enclosure material: plastic