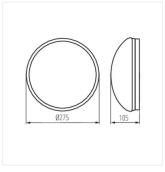

#### PIRES DL-600

|  |                     |       | [W]    |             |     |       | SENSOR    |
|--|---------------------|-------|--------|-------------|-----|-------|-----------|
|  | PIRES DL-600        | 08810 | max 60 | GLS/CFL/LED | E27 | white | microwave |
|  | PIRES DL-600 NS     | 08811 | max 60 | GLS/CFL/LED | E27 | white |           |
|  | PIRES ECO DL-250    | 19000 | max 25 | CFL/LED     | E27 | white | microwave |
|  | PIRES ECO DL-250 NS | 19001 | max 25 | CFL/LED     | E27 | white |           |