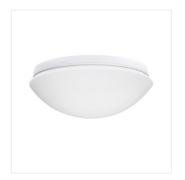

#### PIRES DL-600

|  |                     |       | [W]    |             |     |       | SENSOR    |
|--|---------------------|-------|--------|-------------|-----|-------|-----------|
|  | PIRES DL-600        | 08810 | max 60 | GLS/CFL/LED | E27 | white | microwave |
|  | PIRES DL-600 NS     | 08811 | max 60 | GLS/CFL/LED | E27 | white |           |
|  | PIRES ECO DL-250    | 19000 | max 25 | CFL/LED     | E27 | white | microwave |
|  | PIRES ECO DL-250 NS | 19001 | max 25 | CFL/LED     | E27 | white |           |

Kanlux PIRES is a ceiling light fixture with minimalistic appearance which can be used outside too thanks to IP44 degree of tightness. To increase comfort, we also propose versions equipped with a microwave motion detector (code 19000 and 8810) the range of which comes to 9 metres).

- provided with a MW motion sensor
- maximum horizontal adjustment range for the motion sensor: 360°
- maximum vertical motion sensor angle: 140°
- lighting time adjustable in the range of 8 s to 12 min
- maximum motion detection range: 9 m
- motion detection 0.3...3 m/s (1...10 km/h), sensitivity adjustment range: 2...2,000 lx
- Enclosure material: plastic