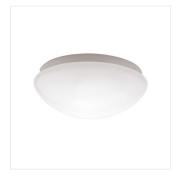

#### PIRES DL-600

|  |                     |       | [W]    |             |     |       | SENSOR    |
|--|---------------------|-------|--------|-------------|-----|-------|-----------|
|  | PIRES DL-600        | 08810 | max 60 | GLS/CFL/LED | E27 | white | microwave |
|  | PIRES DL-600 NS     | 08811 | max 60 | GLS/CFL/LED | E27 | white |           |
|  | PIRES ECO DL-250    | 19000 | max 25 | CFL/LED     | E27 | white | microwave |
|  | PIRES ECO DL-250 NS | 19001 | max 25 | CFL/LED     | E27 | white |           |

Kanlux PIRES is a ceiling light fixture with minimalistic appearance which can be used outside too thanks to IP44 degree of tightness. To increase comfort, we also propose versions equipped with a microwave motion detector (code 19000 and 8810) the range of which comes to 9 metres).

- provided with a MW motion sensor
- maximum horizontal adjustment range for the motion sensor: 360°
- maximum vertical motion sensor angle: 140°
- lighting time adjustable in the range of 8 s to 12 min
- maximum motion detection range: 9 m
- motion detection 0.3...3 m/s (1...10 km/h), sensitivity adjustment range: 2...2,000 lx
- Enclosure material: plastic