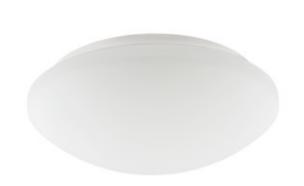

#### PIRES DL-600

|  |                     |       | [W]    |             |     |       | SENSOR    |
|--|---------------------|-------|--------|-------------|-----|-------|-----------|
|  | PIRES DL-600        | 08810 | max 60 | GLS/CFL/LED | E27 | white | microwave |
|  | PIRES DL-600 NS     | 08811 | max 60 | GLS/CFL/LED | E27 | white |           |
|  | PIRES ECO DL-250    | 19000 | max 25 | CFL/LED     | E27 | white | microwave |
|  | PIRES ECO DL-250 NS | 19001 | max 25 | CFL/LED     | E27 | white |           |

Kanlux PIRES is a ceiling light fixture with minimalistic appearance which can be used outside too thanks to IP44 degree of tightness. To increase comfort, we also propose versions equipped with a microwave motion detector (code 19000 and 8810) the range of which comes to 9 metres).