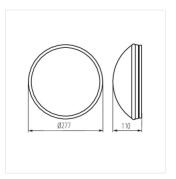

#### PIRES DL-600

|  |                     |       | [W]    |             |     |       | SENSOR    |
|--|---------------------|-------|--------|-------------|-----|-------|-----------|
|  | PIRES DL-600        | 08810 | max 60 | GLS/CFL/LED | E27 | white | microwave |
|  | PIRES DL-600 NS     | 08811 | max 60 | GLS/CFL/LED | E27 | white |           |
|  | PIRES ECO DL-250    | 19000 | max 25 | CFL/LED     | E27 | white | microwave |
|  | PIRES ECO DL-250 NS | 19001 | max 25 | CFL/LED     | E27 | white |           |