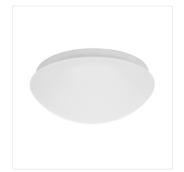

#### PIRES DL-600

|  |                     |       | [W]    |             |     |       | SENSOR    |
|--|---------------------|-------|--------|-------------|-----|-------|-----------|
|  | PIRES DL-600        | 08810 | max 60 | GLS/CFL/LED | E27 | white | microwave |
|  | PIRES DL-600 NS     | 08811 | max 60 | GLS/CFL/LED | E27 | white |           |
|  | PIRES ECO DL-250    | 19000 | max 25 | CFL/LED     | E27 | white | microwave |
|  | PIRES ECO DL-250 NS | 19001 | max 25 | CFL/LED     | E27 | white |           |

Kanlux PIRES is a ceiling light fixture with minimalistic appearance which can be used outside too thanks to IP44 degree of tightness. To increase comfort, we also propose versions equipped with a microwave motion detector (code 19000 and 8810) the range of which comes to 9 metres).

- provided with a MW motion sensor
- maximum horizontal adjustment range for the motion sensor: 360°
- maximum vertical motion sensor angle: 140°
- lighting time adjustable in the range of 8 s to 12 min
- maximum motion detection range: 9 m
- motion detection 0.3...3 m/s (1...10 km/h), sensitivity adjustment range: 2...2,000 lx
- Enclosure material: plastic