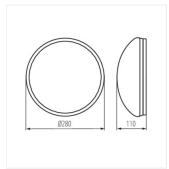

#### PIRES DL-600

|  |                     |       | [W]    |             |     |       | SENSOR    |
|--|---------------------|-------|--------|-------------|-----|-------|-----------|
|  | PIRES DL-600        | 08810 | max 60 | GLS/CFL/LED | E27 | white | microwave |
|  | PIRES DL-600 NS     | 08811 | max 60 | GLS/CFL/LED | E27 | white |           |
|  | PIRES ECO DL-250    | 19000 | max 25 | CFL/LED     | E27 | white | microwave |
|  | PIRES ECO DL-250 NS | 19001 | max 25 | CFL/LED     | E27 | white |           |