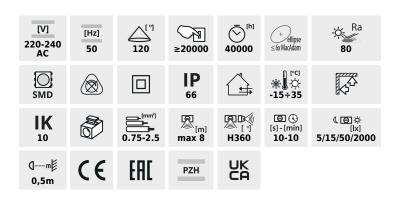

#### DABA N LED SMD DL-16W

|                            | [W]         | -\(\)-<br>[lm] | Tc [K] |       | SENSOR    |
|----------------------------|-------------|----------------|--------|-------|-----------|
| DABA N LED SMD DL-16W 1906 | <b>2</b> 16 | 1300           | 4000   | white | microwave |
| DABA N LED SMD DL-22W 1906 | 3 22        | 1900           | 4000   | white | microwave |

Kanlux DABA N is an energy-efficient luminaire allows for decreasing energy consumption costs due to the use of motion detectors and dusk-to-dawn sensors. Therefore, it emits light only when it is necessary. Moreover, its parameters (IP66, IK10) allow for mounting it in almost every place! The ceiling luminaire enters standby mode and decreases the luminous flux to 20% after the pre-set time in the absence of motion using the STAND BY DIMMING function.