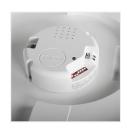

Kanlux DABA N is an energy-efficient luminaire allows for decreasing energy consumption costs due to the use of motion detectors and dusk-to-dawn sensors. Therefore, it emits light only when it is necessary. Moreover, its parameters (IP66, IK10) allow for mounting it in almost every place! The ceiling luminaire enters standby mode and decreases the luminous flux to 20% after the pre-set time in the absence of motion using the STAND BY DIMMING function.