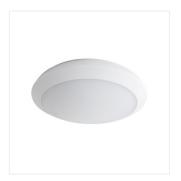

### Ceiling-mounted LED light fitting

#### DABA N LED SMD DL-16W

|                            | [W]         | -\(\)-<br>[lm] | Tc [K] |       | SENSOR    |
|----------------------------|-------------|----------------|--------|-------|-----------|
| DABA N LED SMD DL-16W 1906 | <b>2</b> 16 | 1300           | 4000   | white | microwave |
| DABA N LED SMD DL-22W 1906 | 3 22        | 1900           | 4000   | white | microwave |

Kanlux DABA N is an energy-efficient luminaire allows for decreasing energy consumption costs due to the use of motion detectors and dusk-to-dawn sensors. Therefore, it emits light only when it is necessary. Moreover, its parameters (IP66, IK10) allow for mounting it in almost every place! The ceiling luminaire enters standby mode and decreases the luminous flux to 20% after the pre-set time in the absence of motion using the STAND BY DIMMING function.