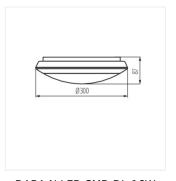

#### DABA N LED SMD DL-16W

|                            | [W]         | -\(\)-<br>[lm] | Tc [K] |       | SENSOR    |
|----------------------------|-------------|----------------|--------|-------|-----------|
| DABA N LED SMD DL-16W 1906 | <b>2</b> 16 | 1300           | 4000   | white | microwave |
| DABA N LED SMD DL-22W 1906 | 3 22        | 1900           | 4000   | white | microwave |

## Ceiling-mounted LED light fitting

DABA N LED SMD DL-16W

DABA N LED SMD DL-22W

DABA N LED SMD DL-16W

DABA N LED SMD DL-22W