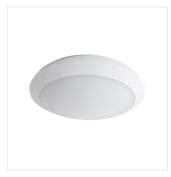

### Ceiling-mounted LED light fitting

#### DABA N LED SMD DL-16W

|                            | [W]         | -\(\)-<br>[lm] | Tc [K] |       | SENSOR    |
|----------------------------|-------------|----------------|--------|-------|-----------|
| DABA N LED SMD DL-16W 1906 | <b>2</b> 16 | 1300           | 4000   | white | microwave |
| DABA N LED SMD DL-22W 1906 | 3 22        | 1900           | 4000   | white | microwave |

Kanlux DABA N is an energy-efficient luminaire allows for decreasing energy consumption costs due to the use of motion detectors and dusk-to-dawn sensors. Therefore, it emits light only when it is necessary. Moreover, its parameters (IP66, IK10) allow for mounting it in almost every place! The ceiling luminaire enters standby mode and decreases the luminous flux to 20% after the pre-set time in the absence of motion using the STAND BY DIMMING function.