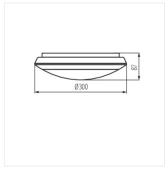

#### DABA N LED SMD DL-16W

|                            | [W]         | -\(\)-<br>[lm] | Tc [K] |       | SENSOR    |
|----------------------------|-------------|----------------|--------|-------|-----------|
| DABA N LED SMD DL-16W 1906 | <b>2</b> 16 | 1300           | 4000   | white | microwave |
| DABA N LED SMD DL-22W 1906 | 3 22        | 1900           | 4000   | white | microwave |

## Ceiling-mounted LED light fitting

DABA N LED SMD DL-16W

DABA N LED SMD DL-22W

DABA N LED SMD DL-16W

DABA N LED SMD DL-22W