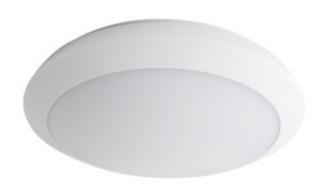

### DABA N LED SMD

### Ceiling-mounted LED light fitting

#### DABA N LED SMD DL-16W

|                            | [W]         | -\(\)-<br>[lm] | Tc [K] |       | SENSOR    |
|----------------------------|-------------|----------------|--------|-------|-----------|
| DABA N LED SMD DL-16W 1906 | <b>2</b> 16 | 1300           | 4000   | white | microwave |
| DABA N LED SMD DL-22W 1906 | 3 22        | 1900           | 4000   | white | microwave |