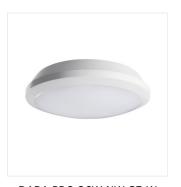

## Ceiling-mounted LED light fitting

|                      |       |    | -\\<br>[lm] | Tc [K] |       | SENSOR    |
|----------------------|-------|----|-------------|--------|-------|-----------|
| DABA PRO 25W NW-W    | 19064 | 25 | 2800        | 4000   | white |           |
| DABA PRO 25W NW-B    | 19065 | 25 | 2800        | 4000   | black |           |
| DABA PRO 26W NW-SE-W | 19066 | 26 | 2800        | 4000   | white | microwave |
| DABA PRO 26W NW-SE-B | 19067 | 26 | 2800        | 4000   | black | microwave |

Kanlux DABA PRO are ceiling lamps for professional use. We can choose a version without a motion sensor (25W) and with a sensor (26W) and two housing colors - white and black. Kanlux DABA PRO means IP65 tightness and high resistance to weather conditions, as well as resistance to mechanical damage IK10 and additional protection of the luminaire against opening. Kanlux DABA PRO plafonds can be combined with each other on the MASTER → SLAVE principle, i.e. the first (first and last) luminaire with a sensor controls the series of luminaires. The high quality of Kanlux DABA PRO ceiling fixtures is confirmed by a 5-year warranty.