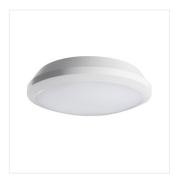

## **DABA PRO**

## Ceiling-mounted LED light fitting

|                      |       |    | -\\<br>[lm] | Tc [K] |       | SENSOR    |
|----------------------|-------|----|-------------|--------|-------|-----------|
| DABA PRO 25W NW-W    | 19064 | 25 | 2800        | 4000   | white |           |
| DABA PRO 25W NW-B    | 19065 | 25 | 2800        | 4000   | black |           |
| DABA PRO 26W NW-SE-W | 19066 | 26 | 2800        | 4000   | white | microwave |
| DABA PRO 26W NW-SE-B | 19067 | 26 | 2800        | 4000   | black | microwave |

Kanlux DABA PRO are ceiling lamps for professional use. We can choose a version without a motion sensor (25W) and with a sensor (26W) and two housing colors - white and black. Kanlux DABA PRO means IP65 tightness and high resistance to weather conditions, as well as resistance to mechanical damage IK10 and additional protection of the luminaire against opening. Kanlux DABA PRO plafonds can be combined with each other on the MASTER → SLAVE principle, i.e. the first (first and last) luminaire with a sensor controls the series of luminaires. The high quality of Kanlux DABA PRO ceiling fixtures is confirmed by a 5-year warranty.