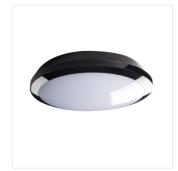

## **DABA PRO**

## Ceiling-mounted LED light fitting

|                      |       |    | -\\<br>[lm] | Tc [K] |       | SENSOR    |
|----------------------|-------|----|-------------|--------|-------|-----------|
| DABA PRO 25W NW-W    | 19064 | 25 | 2800        | 4000   | white |           |
| DABA PRO 25W NW-B    | 19065 | 25 | 2800        | 4000   | black |           |
| DABA PRO 26W NW-SE-W | 19066 | 26 | 2800        | 4000   | white | microwave |
| DABA PRO 26W NW-SE-B | 19067 | 26 | 2800        | 4000   | black | microwave |

Kanlux DABA PRO are ceiling lamps for professional use. We can choose a version without a motion sensor (25W) and with a sensor (26W) and two housing colors - white and black. Kanlux DABA PRO means IP65 tightness and high resistance to weather conditions, as well as resistance to mechanical damage IK10 and additional protection of the luminaire against opening. Kanlux DABA PRO plafonds can be combined with each other on the MASTER → SLAVE principle, i.e. the first (first and last) luminaire with a sensor controls the series of luminaires. The high quality of Kanlux DABA PRO ceiling fixtures is confirmed by a 5-year warranty.