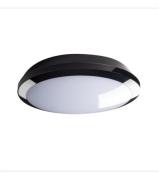

## Ceiling-mounted LED light fitting

|                      |       |    | -\\<br>[lm] | Tc [K] |       | SENSOR    |
|----------------------|-------|----|-------------|--------|-------|-----------|
| DABA PRO 25W NW-W    | 19064 | 25 | 2800        | 4000   | white |           |
| DABA PRO 25W NW-B    | 19065 | 25 | 2800        | 4000   | black |           |
| DABA PRO 26W NW-SE-W | 19066 | 26 | 2800        | 4000   | white | microwave |
| DABA PRO 26W NW-SE-B | 19067 | 26 | 2800        | 4000   | black | microwave |

Kanlux DABA PRO are ceiling lamps for professional use. We can choose a version without a motion sensor (25W) and with a sensor (26W) and two housing colors - white and black. Kanlux DABA PRO means IP65 tightness and high resistance to weather conditions, as well as resistance to mechanical damage IK10 and additional protection of the luminaire against opening. Kanlux DABA PRO plafonds can be combined with each other on the MASTER → SLAVE principle, i.e. the first (first and last) luminaire with a sensor controls the series of luminaires. The high quality of Kanlux DABA PRO ceiling fixtures is confirmed by a 5-year warranty.