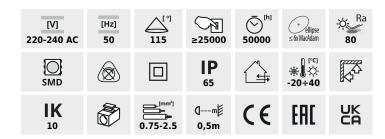

Kanlux DABA PRO are ceiling lamps for professional use. We can choose a version without a motion sensor (25W) and with a sensor (26W) and two housing colors - white and black. Kanlux DABA PRO means IP65 tightness and high resistance to weather conditions, as well as resistance to mechanical damage IK10 and additional protection of the luminaire against opening. Kanlux DABA PRO plafonds can be combined with each other on the MASTER → SLAVE principle, i.e. the first (first and last) luminaire with a sensor controls the series of luminaires. The high quality of Kanlux DABA PRO ceiling fixtures is confirmed by a 5-year warranty.

- 5 years Warranty under the terms of the warranty statement, available on our website
- Enclosure material: plastic
- Lampshade material: PC