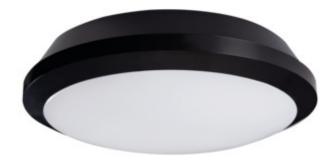

## **DABA PRO**

## Ceiling-mounted LED light fitting

|                      |       |    | -\\<br>[lm] | Tc [K] |       | SENSOR    |
|----------------------|-------|----|-------------|--------|-------|-----------|
| DABA PRO 25W NW-W    | 19064 | 25 | 2800        | 4000   | white |           |
| DABA PRO 25W NW-B    | 19065 | 25 | 2800        | 4000   | black |           |
| DABA PRO 26W NW-SE-W | 19066 | 26 | 2800        | 4000   | white | microwave |
| DABA PRO 26W NW-SE-B | 19067 | 26 | 2800        | 4000   | black | microwave |

Kanlux DABA PRO are ceiling lamps for professional use. We can choose a version without a motion sensor (25W) and with a sensor (26W) and two housing colors - white and black. Kanlux DABA PRO means IP65 tightness and high resistance to weather conditions, as well as resistance to mechanical damage IK10 and additional protection of the luminaire against opening. Kanlux DABA PRO plafonds can be combined with each other on the MASTER → SLAVE principle, i.e. the first (first and last) luminaire with a sensor controls the series of luminaires. The high quality of Kanlux DABA PRO ceiling fixtures is confirmed by a 5-year warranty.