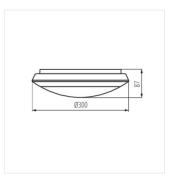

## Ceiling-mounted LED light fitting

DABA PRO 25W NW-W

DABA PRO 25W NW-B

DABA PRO 26W NW-SE-W

DABA PRO 26W NW-SE-B

DABA PRO 25W

DABA PRO 26W SE