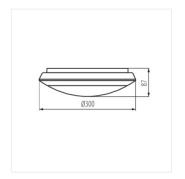

## Ceiling-mounted LED light fitting

DABA PRO 25W NW-W

DABA PRO 25W NW-B

DABA PRO 26W NW-SE-W

DABA PRO 26W NW-SE-B

DABA PRO 25W

DABA PRO 26W SE