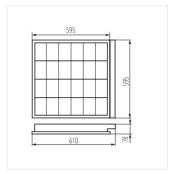

#### Embedded louver fitting

|                       |       | [W]    |    |     | IP |       |
|-----------------------|-------|--------|----|-----|----|-------|
| REGIS 3 EVG 418 PT    | 19730 | 4 x 18 | T8 | G13 | 20 | white |
| REGIS 3 OPAL 418 PT   | 19734 | 4 x 18 | T8 | G13 | 40 | white |
| REGIS 3WS EVG 418 PT  | 25710 | 4 x 18 | T8 | G13 | 20 | white |
| REGIS 3WS OPAL 418 PT | 25713 | 4 x 18 | T8 | G13 | 40 | white |

# Embedded louver fitting

REGIS 3 OPAL 418 PT

REGIS 3WS EVG 418 PT

REGIS 3WS OPAL 418 PT

REGIS 3 EVG 418 PT; REGIS 3WS EVG 418 PT

REGIS 3 OPAL 418 PT; REGIS 3WS OPAL 418 PT