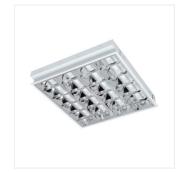

Kanlux REGIS are raster recessed luminaires that can be mounted quickly and easily with spring clips and quick couplings. Raster lighting is still a very popular solution for office and industrial spaces.

- reflector in the shape of a half-parabola / raster crossbars in the shape of "V" / sockets of fluorescent lamps masked with a reflector (exception: version REGIS 3 OPAL, REGIS 3WS OPAL with an opal board)
- the casing contains openings facilitating straight through type power supply
- protective cable on a raster, additionally securing against electric shock, except the version REGIS 3 OPAL, REGIS 3WS OPAL.
- simple assembly of the raster on spring catches
- quick coupling, for connection of power supply, facilitates and accelerates assembly, stabilizer by OSRAM in A2 class
- powder coating
- REGIS 3WS equipped with a stabilizer with "warm start".
- Enclosure material: steel
- Reflector material: aluminum alloy

# Embedded louver fitting

REGIS 3 OPAL 418 PT

REGIS 3WS EVG 418 PT

REGIS 3WS OPAL 418 PT

REGIS 3 EVG 418 PT; REGIS 3WS EVG 418 PT

REGIS 3 OPAL 418 PT; REGIS 3WS OPAL 418 PT