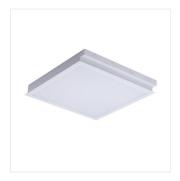

- reflector in the shape of a half-parabola / raster crossbars in the shape of "V" / sockets of fluorescent lamps masked with a reflector (exception: version REGIS 3 OPAL, REGIS 3WS OPAL with an opal board)
- the casing contains openings facilitating straight through type power supply
- protective cable on a raster, additionally securing against electric shock, except the version REGIS 3 OPAL, REGIS 3WS OPAL.
- simple assembly of the raster on spring catches
- quick coupling, for connection of power supply, facilitates and accelerates assembly, stabilizer by OSRAM in A2 class
- powder coating
- REGIS 3WS equipped with a stabilizer with "warm start".
- Enclosure material: steel
- Reflector material: aluminum alloy

# Embedded louver fitting

REGIS 3 OPAL 418 PT

REGIS 3WS EVG 418 PT

REGIS 3WS OPAL 418 PT

REGIS 3 EVG 418 PT; REGIS 3WS EVG 418 PT

REGIS 3 OPAL 418 PT; REGIS 3WS OPAL 418 PT