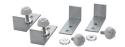

#### ACCESSORIES:

72333 CLP-REGIS/PT

CLP-REGIS/PT mounting support, used for building in fittings in a plasterboard suspended ceiling. 4 pcs. in a set.