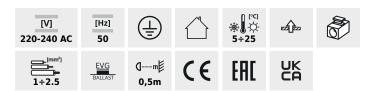

- reflector in the shape of a half-parabola / raster crossbars in the shape of "V" / sockets of fluorescent lamps masked with a reflector (exception: version REGIS 3 OPAL, REGIS 3WS OPAL with an opal board)
- the casing contains openings facilitating straight through type power supply
- protective cable on a raster, additionally securing against electric shock, except the version REGIS 3 OPAL, REGIS 3WS OPAL.
- simple assembly of the raster on spring catches
- quick coupling, for connection of power supply, facilitates and accelerates assembly, stabilizer by OSRAM in A2 class
- powder coating
- REGIS 3WS equipped with a stabilizer with "warm start".
- Enclosure material: steel
- Reflector material: aluminum alloy