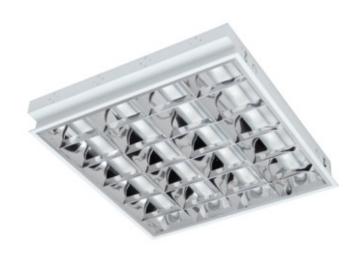

Kanlux REGIS are raster recessed luminaires that can be mounted quickly and easily with spring clips and quick couplings. Raster lighting is still a very popular solution for office and industrial spaces.

- reflector in the shape of a half-parabola / raster crossbars in the shape of "V" / sockets of fluorescent lamps masked with a reflector (exception: version REGIS 3 OPAL, REGIS 3WS OPAL with an opal board)
- the casing contains openings facilitating straight through type power supply
- protective cable on a raster, additionally securing against electric shock, except the version REGIS 3 OPAL, REGIS 3WS OPAL.
- simple assembly of the raster on spring catches
- quick coupling, for connection of power supply, facilitates and accelerates assembly, stabilizer by OSRAM in A2 class
- powder coating
- REGIS 3WS equipped with a stabilizer with "warm start".
- Enclosure material: steel
- Reflector material: aluminum alloy

# Embedded louver fitting

REGIS 3 OPAL 418 PT

REGIS 3WS EVG 418 PT

REGIS 3WS OPAL 418 PT

REGIS 3 EVG 418 PT; REGIS 3WS EVG 418 PT

REGIS 3 OPAL 418 PT; REGIS 3WS OPAL 418 PT