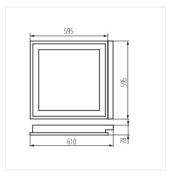

#### Embedded louver fitting

|                       |       | [W]    |    |     | IP |       |
|-----------------------|-------|--------|----|-----|----|-------|
| REGIS 3 EVG 418 PT    | 19730 | 4 x 18 | T8 | G13 | 20 | white |
| REGIS 3 OPAL 418 PT   | 19734 | 4 x 18 | T8 | G13 | 40 | white |
| REGIS 3WS EVG 418 PT  | 25710 | 4 x 18 | T8 | G13 | 20 | white |
| REGIS 3WS OPAL 418 PT | 25713 | 4 x 18 | T8 | G13 | 40 | white |

# Embedded louver fitting

REGIS 3 OPAL 418 PT

REGIS 3WS EVG 418 PT

REGIS 3WS OPAL 418 PT

REGIS 3 EVG 418 PT; REGIS 3WS EVG 418 PT

REGIS 3 OPAL 418 PT; REGIS 3WS OPAL 418 PT