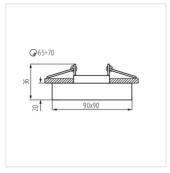

#### MORTA B CT-DSL50-B

|                     |       |        | A      |      |
|---------------------|-------|--------|--------|------|
| MORTA B CT-DSL50-B  | 22110 | max 10 | black  | none |
| MORTA B CT-DSL50-SR | 22112 | max 10 | silver | none |
| MORTA B CT-DSO50-B  | 22116 | max 10 | black  | none |
| MORTA B CT-DSO50-SR | 22117 | max 10 | silver | none |