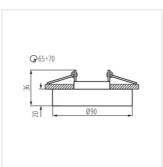

#### MORTA B CT-DSL50-B

|                     |       |        | A      |      |
|---------------------|-------|--------|--------|------|
| MORTA B CT-DSL50-B  | 22110 | max 10 | black  | none |
| MORTA B CT-DSL50-SR | 22112 | max 10 | silver | none |
| MORTA B CT-DSO50-B  | 22116 | max 10 | black  | none |
| MORTA B CT-DSO50-SR | 22117 | max 10 | silver | none |