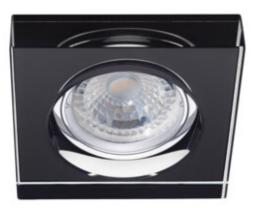

### Ceiling-mounted spotlight fitting

#### MORTA B CT-DSL50-B

|                     |       |        | A      |      |
|---------------------|-------|--------|--------|------|
| MORTA B CT-DSL50-B  | 22110 | max 10 | black  | none |
| MORTA B CT-DSL50-SR | 22112 | max 10 | silver | none |
| MORTA B CT-DSO50-B  | 22116 | max 10 | black  | none |
| MORTA B CT-DSO50-SR | 22117 | max 10 | silver | none |

Enclosure material: glass