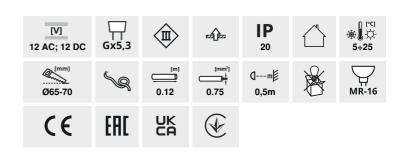

#### MORTA B CT-DSL50-B

|                     |       |        | A      |      |
|---------------------|-------|--------|--------|------|
| MORTA B CT-DSL50-B  | 22110 | max 10 | black  | none |
| MORTA B CT-DSL50-SR | 22112 | max 10 | silver | none |
| MORTA B CT-DSO50-B  | 22116 | max 10 | black  | none |
| MORTA B CT-DSO50-SR | 22117 | max 10 | silver | none |

Enclosure material: glass