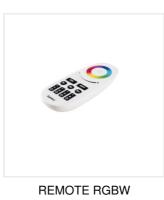

#### CTRL 12/24V RGBW CCT

|                      |       | (J    | [V]          | In [A] | (in the second s | [m]    |
|----------------------|-------|-------|--------------|--------|--------------------------------------------------------------------------------------------------------------------------------------------------------------------------------------------------------------------------------------------------------------------------------------------------------------------------------------------------------------------------------------------------------------------------------------------------------------------------------------------------------------------------------------------------------------------------------------------------------------------------------------------------------------------------------------------------------------------------------------------------------------------------------------------------------------------------------------------------------------------------------------------------------------------------------------------------------------------------------------------------------------------------------------------------------------------------------------------------------------------------------------------------------------------------------------------------------------------------------------------------------------------------------------------------------------------------------------------------------------------------------------------------------------------------------------------------------------------------------------------------------------------------------------------------------------------------------------------------------------------------------------------------------------------------------------------------------------------------------------------------------------------------------------------------------------------------------------------------------------------------------------------------------------------------------------------------------------------------------------------------------------------------------------------------------------------------------------------------------------------------------|--------|
| CTRL 12/24V RGBW CCT | 22148 | white | 12 DC; 24 DC | max 10 |                                                                                                                                                                                                                                                                                                                                                                                                                                                                                                                                                                                                                                                                                                                                                                                                                                                                                                                                                                                                                                                                                                                                                                                                                                                                                                                                                                                                                                                                                                                                                                                                                                                                                                                                                                                                                                                                                                                                                                                                                                                                                                                                | max 30 |
| REMOTE RGBW          | 22146 | white | 2 x 1,5 DC   |        | 2 x AAA                                                                                                                                                                                                                                                                                                                                                                                                                                                                                                                                                                                                                                                                                                                                                                                                                                                                                                                                                                                                                                                                                                                                                                                                                                                                                                                                                                                                                                                                                                                                                                                                                                                                                                                                                                                                                                                                                                                                                                                                                                                                                                                        | max 30 |

### Controller for LED tapes

CTRL 12/24V RGBW CCT

REMOTE RGBW