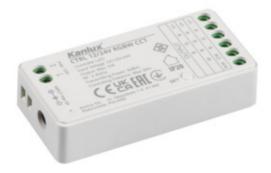

## CTRL 12/24V RGBW CCT

#### CTRL 12/24V RGBW CCT

|                      |       | (J    | [V]          | In [A] | (in the second s | [m]    |
|----------------------|-------|-------|--------------|--------|--------------------------------------------------------------------------------------------------------------------------------------------------------------------------------------------------------------------------------------------------------------------------------------------------------------------------------------------------------------------------------------------------------------------------------------------------------------------------------------------------------------------------------------------------------------------------------------------------------------------------------------------------------------------------------------------------------------------------------------------------------------------------------------------------------------------------------------------------------------------------------------------------------------------------------------------------------------------------------------------------------------------------------------------------------------------------------------------------------------------------------------------------------------------------------------------------------------------------------------------------------------------------------------------------------------------------------------------------------------------------------------------------------------------------------------------------------------------------------------------------------------------------------------------------------------------------------------------------------------------------------------------------------------------------------------------------------------------------------------------------------------------------------------------------------------------------------------------------------------------------------------------------------------------------------------------------------------------------------------------------------------------------------------------------------------------------------------------------------------------------------|--------|
| CTRL 12/24V RGBW CCT | 22148 | white | 12 DC; 24 DC | max 10 |                                                                                                                                                                                                                                                                                                                                                                                                                                                                                                                                                                                                                                                                                                                                                                                                                                                                                                                                                                                                                                                                                                                                                                                                                                                                                                                                                                                                                                                                                                                                                                                                                                                                                                                                                                                                                                                                                                                                                                                                                                                                                                                                | max 30 |
| REMOTE RGBW          | 22146 | white | 2 x 1,5 DC   |        | 2 x AAA                                                                                                                                                                                                                                                                                                                                                                                                                                                                                                                                                                                                                                                                                                                                                                                                                                                                                                                                                                                                                                                                                                                                                                                                                                                                                                                                                                                                                                                                                                                                                                                                                                                                                                                                                                                                                                                                                                                                                                                                                                                                                                                        | max 30 |

# CTRL 12/24V RGBW CCT