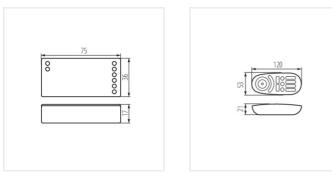

#### CTRL 12/24V RGBW CCT

|                      |       | (J    | [V]          | In [A] | (in the second s | [m]    |
|----------------------|-------|-------|--------------|--------|--------------------------------------------------------------------------------------------------------------------------------------------------------------------------------------------------------------------------------------------------------------------------------------------------------------------------------------------------------------------------------------------------------------------------------------------------------------------------------------------------------------------------------------------------------------------------------------------------------------------------------------------------------------------------------------------------------------------------------------------------------------------------------------------------------------------------------------------------------------------------------------------------------------------------------------------------------------------------------------------------------------------------------------------------------------------------------------------------------------------------------------------------------------------------------------------------------------------------------------------------------------------------------------------------------------------------------------------------------------------------------------------------------------------------------------------------------------------------------------------------------------------------------------------------------------------------------------------------------------------------------------------------------------------------------------------------------------------------------------------------------------------------------------------------------------------------------------------------------------------------------------------------------------------------------------------------------------------------------------------------------------------------------------------------------------------------------------------------------------------------------|--------|
| CTRL 12/24V RGBW CCT | 22148 | white | 12 DC; 24 DC | max 10 |                                                                                                                                                                                                                                                                                                                                                                                                                                                                                                                                                                                                                                                                                                                                                                                                                                                                                                                                                                                                                                                                                                                                                                                                                                                                                                                                                                                                                                                                                                                                                                                                                                                                                                                                                                                                                                                                                                                                                                                                                                                                                                                                | max 30 |
| REMOTE RGBW          | 22146 | white | 2 x 1,5 DC   |        | 2 x AAA                                                                                                                                                                                                                                                                                                                                                                                                                                                                                                                                                                                                                                                                                                                                                                                                                                                                                                                                                                                                                                                                                                                                                                                                                                                                                                                                                                                                                                                                                                                                                                                                                                                                                                                                                                                                                                                                                                                                                                                                                                                                                                                        | max 30 |