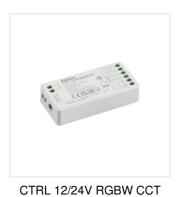

## CTRL 12/24V RGBW CCT

#### CTRL 12/24V RGBW CCT

|                      |       | (J    | [V]          | In [A] | (in the second s | [m]    |
|----------------------|-------|-------|--------------|--------|--------------------------------------------------------------------------------------------------------------------------------------------------------------------------------------------------------------------------------------------------------------------------------------------------------------------------------------------------------------------------------------------------------------------------------------------------------------------------------------------------------------------------------------------------------------------------------------------------------------------------------------------------------------------------------------------------------------------------------------------------------------------------------------------------------------------------------------------------------------------------------------------------------------------------------------------------------------------------------------------------------------------------------------------------------------------------------------------------------------------------------------------------------------------------------------------------------------------------------------------------------------------------------------------------------------------------------------------------------------------------------------------------------------------------------------------------------------------------------------------------------------------------------------------------------------------------------------------------------------------------------------------------------------------------------------------------------------------------------------------------------------------------------------------------------------------------------------------------------------------------------------------------------------------------------------------------------------------------------------------------------------------------------------------------------------------------------------------------------------------------------|--------|
| CTRL 12/24V RGBW CCT | 22148 | white | 12 DC; 24 DC | max 10 |                                                                                                                                                                                                                                                                                                                                                                                                                                                                                                                                                                                                                                                                                                                                                                                                                                                                                                                                                                                                                                                                                                                                                                                                                                                                                                                                                                                                                                                                                                                                                                                                                                                                                                                                                                                                                                                                                                                                                                                                                                                                                                                                | max 30 |
| REMOTE RGBW          | 22146 | white | 2 x 1,5 DC   |        | 2 x AAA                                                                                                                                                                                                                                                                                                                                                                                                                                                                                                                                                                                                                                                                                                                                                                                                                                                                                                                                                                                                                                                                                                                                                                                                                                                                                                                                                                                                                                                                                                                                                                                                                                                                                                                                                                                                                                                                                                                                                                                                                                                                                                                        | max 30 |

# CTRL 12/24V RGBW CCT

### Controller for LED tapes

CTRL 12/24V RGBW CCT

REMOTE RGBW