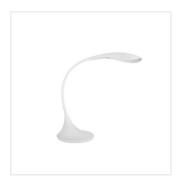

## LED desk lamp

FRANCO II LED W

FRANCO II LED W 22342 max 6,8 white max 590 3000 FRANCO II LED B 22343 max 6,8 black max 590 3000

Kanlux FRANCO II LED is a streamlined, discreet and at the same time elegant floor lamp. Great as desk lighting, but also as additional room lighting or a night lamp. A convenient solution is the ability to adjust the light intensity, thanks to which we can adjust the brightness of the lighting to our needs and time of day, as well as a flexible arm that will help us position the lamp so that it illuminates the desired place.