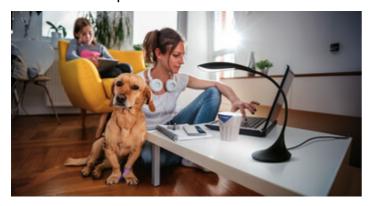

## LED desk lamp

FRANCO II LED W

FRANCO II LED W 22342 max 6,8 white max 590 3000 FRANCO II LED B 22343 max 6,8 black max 590 3000

Kanlux FRANCO II LED is a streamlined, discreet and at the same time elegant floor lamp. Great as desk lighting, but also as additional room lighting or a night lamp. A convenient solution is the ability to adjust the light intensity, thanks to which we can adjust the brightness of the lighting to our needs and time of day, as well as a flexible arm that will help us position the lamp so that it illuminates the desired place.