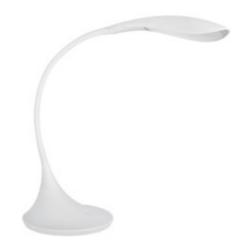

## LED desk lamp

FRANCO II LED W

FRANCO II LED W 22342 max 6,8 white max 590 3000 FRANCO II LED B 22343 max 6,8 black max 590 3000

Kanlux FRANCO II LED is a streamlined, discreet and at the same time elegant floor lamp. Great as desk lighting, but also as additional room lighting or a night lamp. A convenient solution is the ability to adjust the light intensity, thanks to which we can adjust the brightness of the lighting to our needs and time of day, as well as a flexible arm that will help us position the lamp so that it illuminates the desired place.