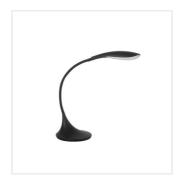

## LED desk lamp

FRANCO II LED W

FRANCO II LED W 22342 max 6,8 white max 590 3000 FRANCO II LED B 22343 max 6,8 black max 590 3000

Kanlux FRANCO II LED is a streamlined, discreet and at the same time elegant floor lamp. Great as desk lighting, but also as additional room lighting or a night lamp. A convenient solution is the ability to adjust the light intensity, thanks to which we can adjust the brightness of the lighting to our needs and time of day, as well as a flexible arm that will help us position the lamp so that it illuminates the desired place.