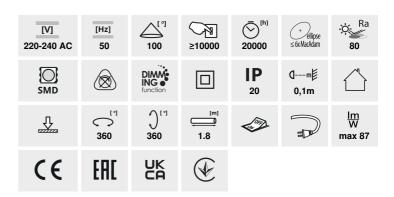

## LED desk lamp

FRANCO II LED W

FRANCO II LED W 22342 max 6,8 white max 590 3000 FRANCO II LED B 22343 max 6,8 black max 590 3000

Kanlux FRANCO II LED is a streamlined, discreet and at the same time elegant floor lamp. Great as desk lighting, but also as additional room lighting or a night lamp. A convenient solution is the ability to adjust the light intensity, thanks to which we can adjust the brightness of the lighting to our needs and time of day, as well as a flexible arm that will help us position the lamp so that it illuminates the desired place.

• Enclosure material: plastic

· Lampshade material: plastic

Date of issue: 06.03.2024, 10:55