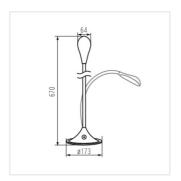

• Enclosure material: plastic

· Lampshade material: plastic

Date of issue: 06.03.2024, 10:55