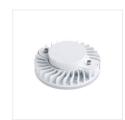

#### ESG LED 9W GX53

|                    |       | Pon | -\(\frac{1}{1}\)- | [Im] $\Phi$ use | Tc [K] |     |      | Ei A |
|--------------------|-------|-----|-------------------|-----------------|--------|-----|------|------|
| ESG LED 9W GX53-WW | 22422 | 9   | 720               | 595             | 3000   | 110 | GX53 | G    |
| ESG LED 9W GX53-NW | 22423 | 9   | 750               | 600             | 4000   | 110 | GX53 | G    |
| ESG LED 9W GX53-CW | 22424 | 9   | 750               | 600             | 6000   | 110 | GX53 | G    |

Kanlux ESG LED is characterised by aesthetic design and durable construction. The matte shade guarantees an even and wide light distribution. White housing made of aluminium ensures proper heat dissipation and high performance SMD LEDs ensure durability for 20.000 h.