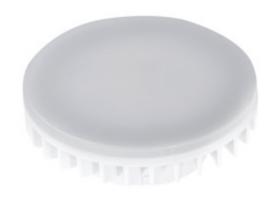

#### ESG LED 9W GX53

|                    |       | Pon | -\(\frac{1}{1}\)- | [Im] $\Phi$ use | Tc [K] |     |      | Ei A |
|--------------------|-------|-----|-------------------|-----------------|--------|-----|------|------|
| ESG LED 9W GX53-WW | 22422 | 9   | 720               | 595             | 3000   | 110 | GX53 | G    |
| ESG LED 9W GX53-NW | 22423 | 9   | 750               | 600             | 4000   | 110 | GX53 | G    |
| ESG LED 9W GX53-CW | 22424 | 9   | 750               | 600             | 6000   | 110 | GX53 | G    |

Kanlux ESG LED is characterised by aesthetic design and durable construction. The matte shade guarantees an even and wide light distribution. White housing made of aluminium ensures proper heat dissipation and high performance SMD LEDs ensure durability for 20.000 h.