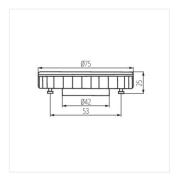

#### ESG LED 9W GX53

|                    |       | Pon | -\(\frac{1}{1}\)- | [Im] $\Phi$ use | Tc [K] |     |      | Ei A |
|--------------------|-------|-----|-------------------|-----------------|--------|-----|------|------|
| ESG LED 9W GX53-WW | 22422 | 9   | 720               | 595             | 3000   | 110 | GX53 | G    |
| ESG LED 9W GX53-NW | 22423 | 9   | 750               | 600             | 4000   | 110 | GX53 | G    |
| ESG LED 9W GX53-CW | 22424 | 9   | 750               | 600             | 6000   | 110 | GX53 | G    |