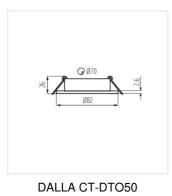

#### DALLA CT-DTL50-B

|                  |       |        | A     |             |    |
|------------------|-------|--------|-------|-------------|----|
| DALLA CT-DTO50-W | 22430 | max 10 | white | in one axis | 30 |
| DALLA CT-DTL50-W | 22431 | max 10 | white | in one axis | 30 |
| DALLA CT-DTO50-B | 22432 | max 10 | black | in one axis | 30 |
| DALLA CT-DTL50-B | 22433 | max 10 | black | in one axis | 30 |

### Ceiling-mounted spotlight fitting

DALLA CT-DTO50-W

DALLA CT-DTL50-W

DALLA CT-DTO50-B

DALLA CT-DTL50-B

DALLA CT-DTL50