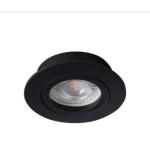

#### DALLA CT-DTL50-B

|                  |       |        | A     |             |    |
|------------------|-------|--------|-------|-------------|----|
| DALLA CT-DTO50-W | 22430 | max 10 | white | in one axis | 30 |
| DALLA CT-DTL50-W | 22431 | max 10 | white | in one axis | 30 |
| DALLA CT-DTO50-B | 22432 | max 10 | black | in one axis | 30 |
| DALLA CT-DTL50-B | 22433 | max 10 | black | in one axis | 30 |

Kanlux DALLA is a very carefully made holder for installation inside buildings. It has a movable ring, thanks to which you can adjust the light stream. Its shapes and universal colours allow achieving a modern, discrete effect of elegance.