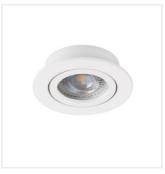

#### DALLA CT-DTL50-B

|                  |       |        | A     |             |    |
|------------------|-------|--------|-------|-------------|----|
| DALLA CT-DTO50-W | 22430 | max 10 | white | in one axis | 30 |
| DALLA CT-DTL50-W | 22431 | max 10 | white | in one axis | 30 |
| DALLA CT-DTO50-B | 22432 | max 10 | black | in one axis | 30 |
| DALLA CT-DTL50-B | 22433 | max 10 | black | in one axis | 30 |

Kanlux DALLA is a very carefully made holder for installation inside buildings. It has a movable ring, thanks to which you can adjust the light stream. Its shapes and universal colours allow achieving a modern, discrete effect of elegance.