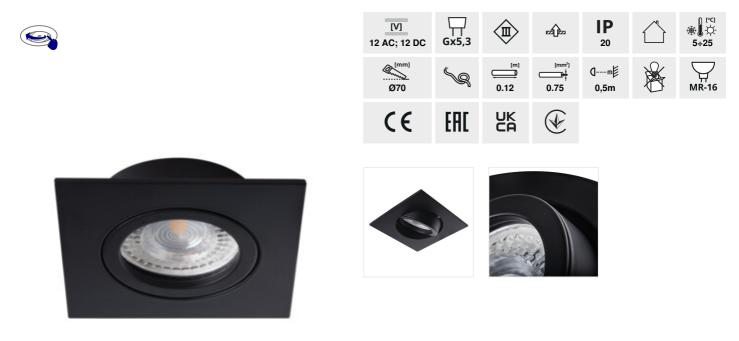

#### DALLA CT-DTL50-B

|                  |       |        | A     |             |    |
|------------------|-------|--------|-------|-------------|----|
| DALLA CT-DTO50-W | 22430 | max 10 | white | in one axis | 30 |
| DALLA CT-DTL50-W | 22431 | max 10 | white | in one axis | 30 |
| DALLA CT-DTO50-B | 22432 | max 10 | black | in one axis | 30 |
| DALLA CT-DTL50-B | 22433 | max 10 | black | in one axis | 30 |

Kanlux DALLA is a very carefully made holder for installation inside buildings. It has a movable ring, thanks to which you can adjust the light stream. Its shapes and universal colours allow achieving a modern, discrete effect of elegance.

• Enclosure material: aluminum alloy