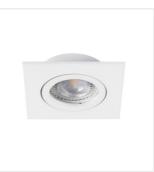

#### DALLA CT-DTL50-B

|                  |       |        | A     |             |    |
|------------------|-------|--------|-------|-------------|----|
| DALLA CT-DTO50-W | 22430 | max 10 | white | in one axis | 30 |
| DALLA CT-DTL50-W | 22431 | max 10 | white | in one axis | 30 |
| DALLA CT-DTO50-B | 22432 | max 10 | black | in one axis | 30 |
| DALLA CT-DTL50-B | 22433 | max 10 | black | in one axis | 30 |

Kanlux DALLA is a very carefully made holder for installation inside buildings. It has a movable ring, thanks to which you can adjust the light stream. Its shapes and universal colours allow achieving a modern, discrete effect of elegance.