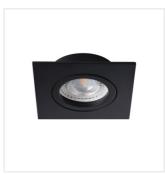

#### DALLA CT-DTL50-B

|                  |       |        | A     |             |    |
|------------------|-------|--------|-------|-------------|----|
| DALLA CT-DTO50-W | 22430 | max 10 | white | in one axis | 30 |
| DALLA CT-DTL50-W | 22431 | max 10 | white | in one axis | 30 |
| DALLA CT-DTO50-B | 22432 | max 10 | black | in one axis | 30 |
| DALLA CT-DTL50-B | 22433 | max 10 | black | in one axis | 30 |

Kanlux DALLA is a very carefully made holder for installation inside buildings. It has a movable ring, thanks to which you can adjust the light stream. Its shapes and universal colours allow achieving a modern, discrete effect of elegance.

• Enclosure material: aluminum alloy