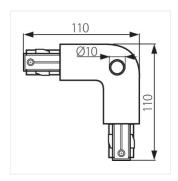

TEAR PR-90B-WH

TEAR PR-FLEX-WH

TEAR PR-I-WH

TEAR PR-90B-WH

TEAR PR-FLEX-WH

TEAR PR-I-WH

TEAR PR-I-B-WH

TEAR PR-PLUG-WH

TEAR PR-T-LLR-WH

TEAR PR-T-RRL-WH