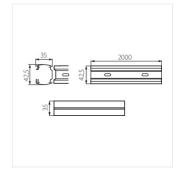

TEAR PR-90A-WH

| TEAR PR-90A-WH   | 22581 |
|------------------|-------|
| TEAR PR-90B-WH   | 22582 |
| TEAR PR-FLEX-WH  | 22584 |
| TEAR PR-I-WH     | 22585 |
| TEAR PR-I-B-WH   | 22586 |
| TEAR PR-PLUG-WH  | 22587 |
| TEAR PR-T-LLR-WH | 22589 |
| TEAR PR-T-RRL-WH | 22590 |
| TEAR PR-X-WH     | 22591 |
| TEAR TR 2M-WH    | 22593 |
|                  |       |











TEAR PR-90B-WH

TEAR PR-FLEX-WH

TEAR PR-I-WH





#### Accessory for electrical supply track systems



TEAR PR-I-B-WH



TEAR PR-PLUG-WH



TEAR PR-T-LLR-WH



TEAR PR-T-RRL-WH



TEAR PR-X-WH



TEAR TR 2M-WH



TEAR PR-90A-WH



TEAR PR-90B-WH



TEAR PR-FLEX-WH



TEAR PR-I-WH



TEAR PR-I-B-WH



TEAR PR-PLUG-WH



TEAR PR-T-LLR-WH



TEAR PR-T-RRL-WH



# Accessory for electrical supply track systems





TEAR PR-X-WH

TEAR TR 2M-WH







## Accessory for electrical supply track systems