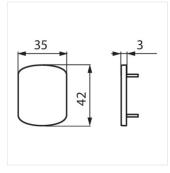

## Accessory for electrical supply track systems

TEAR PR-90A-WH

| TEAR PR-90A-WH   | 22581 |
|------------------|-------|
| TEAR PR-90B-WH   | 22582 |
| TEAR PR-FLEX-WH  | 22584 |
| TEAR PR-I-WH     | 22585 |
| TEAR PR-I-B-WH   | 22586 |
| TEAR PR-PLUG-WH  | 22587 |
| TEAR PR-T-LLR-WH | 22589 |
| TEAR PR-T-RRL-WH | 22590 |
| TEAR PR-X-WH     | 22591 |
| TEAR TR 2M-WH    | 22593 |
|                  |       |

#### Accessory for electrical supply track systems

TEAR PR-I-B-WH

TEAR PR-PLUG-WH

TEAR PR-T-LLR-WH

TEAR PR-T-RRL-WH

TEAR PR-X-WH

TEAR TR 2M-WH

TEAR PR-90A-WH