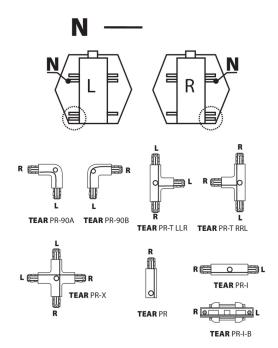

## Accessory for electrical supply track systems

TEAR PR-90A-WH

| TEAR PR-90A-WH   | 22581 |
|------------------|-------|
| TEAR PR-90B-WH   | 22582 |
| TEAR PR-FLEX-WH  | 22584 |
| TEAR PR-I-WH     | 22585 |
| TEAR PR-I-B-WH   | 22586 |
| TEAR PR-PLUG-WH  | 22587 |
| TEAR PR-T-LLR-WH | 22589 |
| TEAR PR-T-RRL-WH | 22590 |
| TEAR PR-X-WH     | 22591 |
| TEAR TR 2M-WH    | 22593 |
|                  |       |

#### Accessory for electrical supply track systems

TEAR PR-I-B-WH

TEAR PR-PLUG-WH

TEAR PR-T-LLR-WH

TEAR PR-T-RRL-WH

TEAR PR-X-WH

TEAR TR 2M-WH

TEAR PR-90A-WH

TEAR PR-90B-WH

TEAR PR-FLEX-WH

TEAR PR-I-WH

TEAR PR-I-B-WH

TEAR PR-PLUG-WH

TEAR PR-T-LLR-WH

TEAR PR-T-RRL-WH

# Accessory for electrical supply track systems

TEAR PR-X-WH

TEAR TR 2M-WH