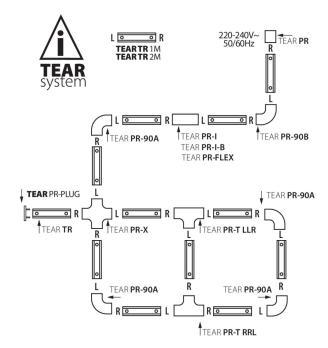

## Accessory for electrical supply track systems

TEAR PR-90A-WH

| TEAR PR-90A-WH   | 22581 |
|------------------|-------|
| TEAR PR-90B-WH   | 22582 |
| TEAR PR-FLEX-WH  | 22584 |
| TEAR PR-I-WH     | 22585 |
| TEAR PR-I-B-WH   | 22586 |
| TEAR PR-PLUG-WH  | 22587 |
| TEAR PR-T-LLR-WH | 22589 |
| TEAR PR-T-RRL-WH | 22590 |
| TEAR PR-X-WH     | 22591 |
| TEAR TR 2M-WH    | 22593 |
|                  |       |

#### Accessory for electrical supply track systems

TEAR PR-I-B-WH

TEAR PR-PLUG-WH

TEAR PR-T-LLR-WH

TEAR PR-T-RRL-WH

TEAR PR-X-WH

TEAR TR 2M-WH

TEAR PR-90A-WH

TEAR PR-90B-WH

TEAR PR-FLEX-WH

TEAR PR-I-WH

TEAR PR-I-B-WH

TEAR PR-PLUG-WH

TEAR PR-T-LLR-WH

TEAR PR-T-RRL-WH

# Accessory for electrical supply track systems

TEAR PR-X-WH

TEAR TR 2M-WH