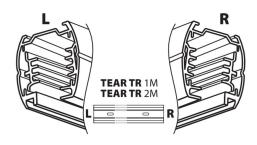

AR PR-90A-WH   | 22581 |
|------------------|-------|
| TEAR PR-90B-WH   | 22582 |
| TEAR PR-FLEX-WH  | 22584 |
| TEAR PR-I-WH     | 22585 |
| TEAR PR-I-B-WH   | 22586 |
| TEAR PR-PLUG-WH  | 22587 |
| TEAR PR-T-LLR-WH | 22589 |
| TEAR PR-T-RRL-WH | 22590 |
| TEAR PR-X-WH     | 22591 |
| TEAR TR 2M-WH    | 22593 |
|                  |       |











TEAR PR-90B-WH

TEAR PR-FLEX-WH

TEAR PR-I-WH





#### Accessory for electrical supply track systems



TEAR PR-I-B-WH



TEAR PR-PLUG-WH



TEAR PR-T-LLR-WH



TEAR PR-T-RRL-WH



TEAR PR-X-WH



TEAR TR 2M-WH



TEAR PR-90A-WH



TEAR PR-90B-WH



TEAR PR-FLEX-WH



TEAR PR-I-WH



TEAR PR-I-B-WH



TEAR PR-PLUG-WH



TEAR PR-T-LLR-WH



TEAR PR-T-RRL-WH



# Accessory for electrical supply track systems





TEAR PR-X-WH

TEAR TR 2M-WH







## Accessory for electrical supply track systems