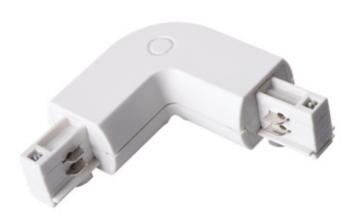

## Accessory for electrical supply track systems

TEAR PR-90A-WH

| TEAR PR-90A-WH   | 22581 |
|------------------|-------|
| TEAR PR-90B-WH   | 22582 |
| TEAR PR-FLEX-WH  | 22584 |
| TEAR PR-I-WH     | 22585 |
| TEAR PR-I-B-WH   | 22586 |
| TEAR PR-PLUG-WH  | 22587 |
| TEAR PR-T-LLR-WH | 22589 |
| TEAR PR-T-RRL-WH | 22590 |
| TEAR PR-X-WH     | 22591 |
| TEAR TR 2M-WH    | 22593 |
|                  |       |

#### Accessory for electrical supply track systems

TEAR PR-I-B-WH

TEAR PR-PLUG-WH

TEAR PR-T-LLR-WH

TEAR PR-T-RRL-WH

TEAR PR-X-WH

TEAR TR 2M-WH

TEAR PR-90A-WH