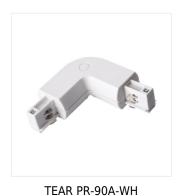

## Accessory for electrical supply track systems

TEAR PR-90A-WH

| TEAR PR-90A-WH   | 22581 |
|------------------|-------|
| TEAR PR-90B-WH   | 22582 |
| TEAR PR-FLEX-WH  | 22584 |
| TEAR PR-I-WH     | 22585 |
| TEAR PR-I-B-WH   | 22586 |
| TEAR PR-PLUG-WH  | 22587 |
| TEAR PR-T-LLR-WH | 22589 |
| TEAR PR-T-RRL-WH | 22590 |
| TEAR PR-X-WH     | 22591 |
| TEAR TR 2M-WH    | 22593 |
|                  |       |

#### Accessory for electrical supply track systems

TEAR PR-I-B-WH

TEAR PR-PLUG-WH

TEAR PR-T-LLR-WH

TEAR PR-T-RRL-WH

TEAR PR-X-WH

TEAR TR 2M-WH

TEAR PR-90A-WH