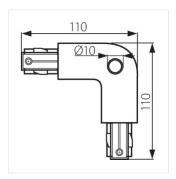

TEAR PR-90B-WH

TEAR PR-FLEX-WH

TEAR PR-I-WH

TEAR PR-I-B-WH

TEAR PR-PLUG-WH

TEAR PR-T-LLR-WH

TEAR PR-T-RRL-WH