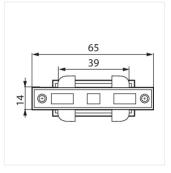

## Accessory for electrical supply track systems

TEAR PR-90A-WH

| TEAR PR-90A-WH   | 22581 |
|------------------|-------|
| TEAR PR-90B-WH   | 22582 |
| TEAR PR-FLEX-WH  | 22584 |
| TEAR PR-I-WH     | 22585 |
| TEAR PR-I-B-WH   | 22586 |
| TEAR PR-PLUG-WH  | 22587 |
| TEAR PR-T-LLR-WH | 22589 |
| TEAR PR-T-RRL-WH | 22590 |
| TEAR PR-X-WH     | 22591 |
| TEAR TR 2M-WH    | 22593 |
|                  |       |

#### Accessory for electrical supply track systems

TEAR PR-I-B-WH

TEAR PR-PLUG-WH

TEAR PR-T-LLR-WH

TEAR PR-T-RRL-WH

TEAR PR-X-WH

TEAR TR 2M-WH

TEAR PR-90A-WH