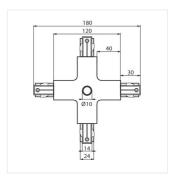

TEAR PR-90A-WH

| TEAR PR-90A-WH   | 22581 |
|------------------|-------|
| TEAR PR-90B-WH   | 22582 |
| TEAR PR-FLEX-WH  | 22584 |
| TEAR PR-I-WH     | 22585 |
| TEAR PR-I-B-WH   | 22586 |
| TEAR PR-PLUG-WH  | 22587 |
| TEAR PR-T-LLR-WH | 22589 |
| TEAR PR-T-RRL-WH | 22590 |
| TEAR PR-X-WH     | 22591 |
| TEAR TR 2M-WH    | 22593 |
|                  |       |











TEAR PR-90B-WH

TEAR PR-FLEX-WH

TEAR PR-I-WH





#### Accessory for electrical supply track systems



TEAR PR-I-B-WH



TEAR PR-PLUG-WH



TEAR PR-T-LLR-WH



TEAR PR-T-RRL-WH



TEAR PR-X-WH



TEAR TR 2M-WH



TEAR PR-90A-WH



TEAR PR-90B-WH



TEAR PR-FLEX-WH



TEAR PR-I-WH



TEAR PR-I-B-WH



TEAR PR-PLUG-WH



TEAR PR-T-LLR-WH



TEAR PR-T-RRL-WH



# Accessory for electrical supply track systems





TEAR PR-X-WH

TEAR TR 2M-WH







## Accessory for electrical supply track systems