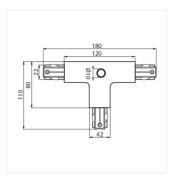

TEAR PR-90B-WH

TEAR PR-FLEX-WH

TEAR PR-I-WH

TEAR PR-I-B-WH

TEAR PR-PLUG-WH

TEAR PR-T-LLR-WH

TEAR PR-T-RRL-WH