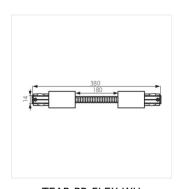

## Accessory for electrical supply track systems

















TEAR PR-90A-WH

| TEAR PR-90A-WH   | 22581 |
|------------------|-------|
| TEAR PR-90B-WH   | 22582 |
| TEAR PR-FLEX-WH  | 22584 |
| TEAR PR-I-WH     | 22585 |
| TEAR PR-I-B-WH   | 22586 |
| TEAR PR-PLUG-WH  | 22587 |
| TEAR PR-T-LLR-WH | 22589 |
| TEAR PR-T-RRL-WH | 22590 |
| TEAR PR-X-WH     | 22591 |
| TEAR TR 2M-WH    | 22593 |
|                  |       |











TEAR PR-90B-WH

TEAR PR-FLEX-WH

TEAR PR-I-WH





#### Accessory for electrical supply track systems



TEAR PR-I-B-WH



TEAR PR-PLUG-WH



TEAR PR-T-LLR-WH



TEAR PR-T-RRL-WH



TEAR PR-X-WH



TEAR TR 2M-WH



TEAR PR-90A-WH



TEAR PR-90B-WH



TEAR PR-FLEX-WH



TEAR PR-I-WH



TEAR PR-I-B-WH



TEAR PR-PLUG-WH



TEAR PR-T-LLR-WH



TEAR PR-T-RRL-WH



# Accessory for electrical supply track systems





TEAR PR-X-WH

TEAR TR 2M-WH







## Accessory for electrical supply track systems