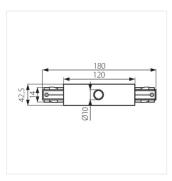

## Accessory for electrical supply track systems

TEAR PR-90A-WH

| TEAR PR-90A-WH   | 22581 |
|------------------|-------|
| TEAR PR-90B-WH   | 22582 |
| TEAR PR-FLEX-WH  | 22584 |
| TEAR PR-I-WH     | 22585 |
| TEAR PR-I-B-WH   | 22586 |
| TEAR PR-PLUG-WH  | 22587 |
| TEAR PR-T-LLR-WH | 22589 |
| TEAR PR-T-RRL-WH | 22590 |
| TEAR PR-X-WH     | 22591 |
| TEAR TR 2M-WH    | 22593 |
|                  |       |

#### Accessory for electrical supply track systems

TEAR PR-I-B-WH

TEAR PR-PLUG-WH

TEAR PR-T-LLR-WH

TEAR PR-T-RRL-WH

TEAR PR-X-WH

TEAR TR 2M-WH

TEAR PR-90A-WH