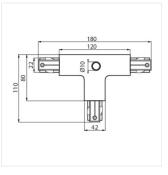

## Accessory for electrical supply track systems

TEAR PR-90A-WH

| TEAR PR-90A-WH   | 22581 |
|------------------|-------|
| TEAR PR-90B-WH   | 22582 |
| TEAR PR-FLEX-WH  | 22584 |
| TEAR PR-I-WH     | 22585 |
| TEAR PR-I-B-WH   | 22586 |
| TEAR PR-PLUG-WH  | 22587 |
| TEAR PR-T-LLR-WH | 22589 |
| TEAR PR-T-RRL-WH | 22590 |
| TEAR PR-X-WH     | 22591 |
| TEAR TR 2M-WH    | 22593 |
|                  |       |

#### Accessory for electrical supply track systems

TEAR PR-I-B-WH

TEAR PR-PLUG-WH

TEAR PR-T-LLR-WH

TEAR PR-T-RRL-WH

TEAR PR-X-WH

TEAR TR 2M-WH

TEAR PR-90A-WH