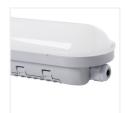

Kanlux MAH LED N are hermetic luminaires designed for more demanding users. They are characterised by unique luminous efficacy reaching 105 lm/W and the possibility of connecting them in lines of even 15 luminaires (depending on the model), which allows for lighting of large spaces.

• Enclosure material: PC

• Lampshade material: PC