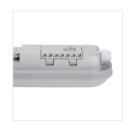

Kanlux MAH LED N are hermetic luminaires designed for more demanding users. They are characterised by unique luminous efficacy reaching 105 lm/W and the possibility of connecting them in lines of even 15 luminaires (depending on the model), which allows for lighting of large spaces.

• Enclosure material: PC

• Lampshade material: PC