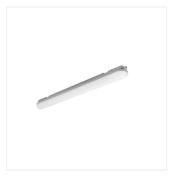

Kanlux MAH LED N are hermetic luminaires designed for more demanding users. They are characterised by unique luminous efficacy reaching 105 lm/W and the possibility of connecting them in lines of even 15 luminaires (depending on the model), which allows for lighting of large spaces.

• Enclosure material: PC

• Lampshade material: PC