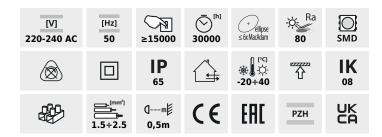

#### MAH-LED N 20W-NW/PC

|                     |       |    | -\(\)-<br>[lm] | Tc [K] |           |      |
|---------------------|-------|----|----------------|--------|-----------|------|
| MAH-LED N 20W-NW/PC | 22603 | 20 | 2100           | 4000   | X135/Y100 | grey |
| MAH-LED N 40W-NW/PC | 22604 | 40 | 4200           | 4000   | X135/Y100 | grey |
| MAH-LED N 50W-NW/PC | 22605 | 50 | 5250           | 4000   | X135/Y100 | grey |

Kanlux MAH LED N are hermetic luminaires designed for more demanding users. They are characterised by unique luminous efficacy reaching 105 lm/W and the possibility of connecting them in lines of even 15 luminaires (depending on the model), which allows for lighting of large spaces.

• Enclosure material: PC

• Lampshade material: PC