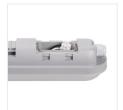

Kanlux MAH LED N are hermetic luminaires designed for more demanding users. They are characterised by unique luminous efficacy reaching 105 lm/W and the possibility of connecting them in lines of even 15 luminaires (depending on the model), which allows for lighting of large spaces.

• Enclosure material: PC

• Lampshade material: PC