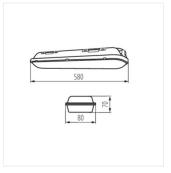

#### MAH-LED N 20W-NW/PC

|                     |       |    | -\(\)-<br>[lm] | Tc [K] |           |      |
|---------------------|-------|----|----------------|--------|-----------|------|
| MAH-LED N 20W-NW/PC | 22603 | 20 | 2100           | 4000   | X135/Y100 | grey |
| MAH-LED N 40W-NW/PC | 22604 | 40 | 4200           | 4000   | X135/Y100 | grey |
| MAH-LED N 50W-NW/PC | 22605 | 50 | 5250           | 4000   | X135/Y100 | grey |