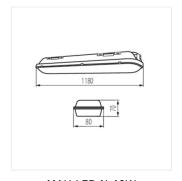

#### MAH-LED N 20W-NW/PC

|                     |       |    | -\(\)-<br>[lm] | Tc [K] |           |      |
|---------------------|-------|----|----------------|--------|-----------|------|
| MAH-LED N 20W-NW/PC | 22603 | 20 | 2100           | 4000   | X135/Y100 | grey |
| MAH-LED N 40W-NW/PC | 22604 | 40 | 4200           | 4000   | X135/Y100 | grey |
| MAH-LED N 50W-NW/PC | 22605 | 50 | 5250           | 4000   | X135/Y100 | grey |