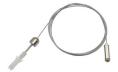

#### ACCESSORIES:

07870 ROPE-NT 150 ROPE-NT 150 steel rope (double) for suspending fittings, 2 pcs. in a set

ROPE-NT 150 SINGLE steel rope (single) for suspending fittings, 2 pcs. in a set 07871 ROPE-NT 150 SINGLE