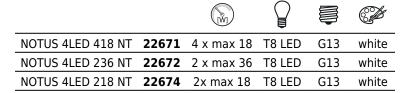

### Ceiling louver fitting

NOTUS 4LED 418 NT

NOTUS 4LED 236 NT

NOTUS 4LED 418 NT

NOTUS 4LED 236 NT

NOTUS 4LED 218 NT