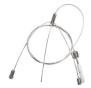

#### ACCESSORIES:

07870 ROPE-NT 150 ROPE-NT 150 steel rope (double) for suspending fittings, 2 pcs. in a set

ROPE-NT 150 SINGLE steel rope (single) for suspending fittings, 2 pcs. in a set 07871 ROPE-NT 150 SINGLE