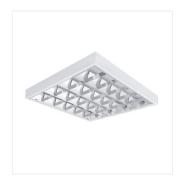

#### NOTUS 4LED 418 NT

Kanlux NOTUS 4LED luminaires are façade raster luminaires adapted to T8 LED fluorescent lamps. They are manufactured in Poland of components provided by Polish suppliers. Raster lighting is a solution for office and industrial interiors. Additionally, LED fluorescent lamps contribute to lower energy consumption.

- the fittings are intended for sources T8 LED 220-240 V~; 50/60 Hz with one-sided power supply
- half-parabolic reflector / V-shaped grille cross-bars
- · fluorescent lamp sockets concealed with a reflector
- light fixtures designed for handing on slings
- · easy installation of the grille on spring hooks
- · powder coating
- Enclosure material: steel
- Reflector material: aluminum alloy