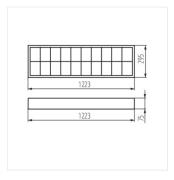

#### NOTUS 4LED 418 NT

Kanlux NOTUS 4LED luminaires are façade raster luminaires adapted to T8 LED fluorescent lamps. They are manufactured in Poland of components provided by Polish suppliers. Raster lighting is a solution for office and industrial interiors. Additionally, LED fluorescent lamps contribute to lower energy consumption.

- the fittings are intended for sources T8 LED 220-240 V~; 50/60 Hz with one-sided power supply
- half-parabolic reflector / V-shaped grille cross-bars
- · fluorescent lamp sockets concealed with a reflector
- light fixtures designed for handing on slings
- · easy installation of the grille on spring hooks
- · powder coating
- Enclosure material: steel
- Reflector material: aluminum alloy