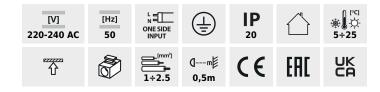

- the fittings are intended for sources T8 LED 220-240 V~; 50/60 Hz with one-sided power supply
- half-parabolic reflector / V-shaped grille cross-bars
- · fluorescent lamp sockets concealed with a reflector
- light fixtures designed for handing on slings
- · easy installation of the grille on spring hooks
- · powder coating
- Enclosure material: steel
- Reflector material: aluminum alloy