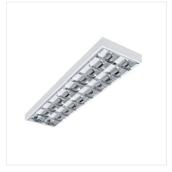

#### NOTUS 4LED 418 NT

Kanlux NOTUS 4LED luminaires are façade raster luminaires adapted to T8 LED fluorescent lamps. They are manufactured in Poland of components provided by Polish suppliers. Raster lighting is a solution for office and industrial interiors. Additionally, LED fluorescent lamps contribute to lower energy consumption.

- the fittings are intended for sources T8 LED 220-240 V~; 50/60 Hz with one-sided power supply
- half-parabolic reflector / V-shaped grille cross-bars
- · fluorescent lamp sockets concealed with a reflector
- light fixtures designed for handing on slings
- · easy installation of the grille on spring hooks
- · powder coating
- Enclosure material: steel
- Reflector material: aluminum alloy