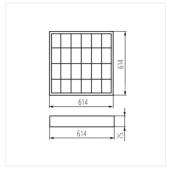

#### NOTUS 4LED 418 NT

Kanlux NOTUS 4LED luminaires are façade raster luminaires adapted to T8 LED fluorescent lamps. They are manufactured in Poland of components provided by Polish suppliers. Raster lighting is a solution for office and industrial interiors. Additionally, LED fluorescent lamps contribute to lower energy consumption.

- the fittings are intended for sources T8 LED 220-240 V~; 50/60 Hz with one-sided power supply
- half-parabolic reflector / V-shaped grille cross-bars
- · fluorescent lamp sockets concealed with a reflector
- light fixtures designed for handing on slings
- · easy installation of the grille on spring hooks
- · powder coating
- Enclosure material: steel
- Reflector material: aluminum alloy