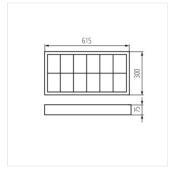

#### NOTUS 4LED 418 NT

Kanlux NOTUS 4LED luminaires are façade raster luminaires adapted to T8 LED fluorescent lamps. They are manufactured in Poland of components provided by Polish suppliers. Raster lighting is a solution for office and industrial interiors. Additionally, LED fluorescent lamps contribute to lower energy consumption.

- the fittings are intended for sources T8 LED 220-240 V~; 50/60 Hz with one-sided power supply
- half-parabolic reflector / V-shaped grille cross-bars
- · fluorescent lamp sockets concealed with a reflector
- light fixtures designed for handing on slings
- · easy installation of the grille on spring hooks
- · powder coating
- Enclosure material: steel
- Reflector material: aluminum alloy

### Ceiling louver fitting

NOTUS 4LED 418 NT

NOTUS 4LED 236 NT

NOTUS 4LED 418 NT

NOTUS 4LED 236 NT

NOTUS 4LED 218 NT