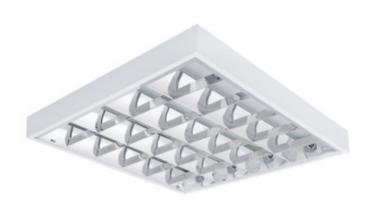

# **NOTUS 4LED**

#### Ceiling louver fitting

#### NOTUS 4LED 418 NT

Kanlux NOTUS 4LED luminaires are façade raster luminaires adapted to T8 LED fluorescent lamps. They are manufactured in Poland of components provided by Polish suppliers. Raster lighting is a solution for office and industrial interiors. Additionally, LED fluorescent lamps contribute to lower energy consumption.