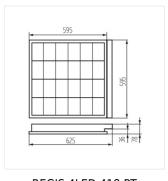

### Embedded louver fitting

REGIS 4LED OPAL 418PT

REGIS 4LED 418 PT

**REGIS 4LED OPAL 418PT** 

REGIS 4LED 418 PT