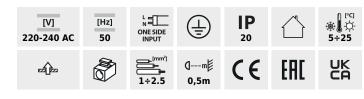

- the fittings are intended for light sources T8 LED 220-240 V ~; 50/60Hz with one-sided power supply
- fittings adapted to suspension on slings
- simple assembly of the raster on spring catches
- powder coated
- Enclosure material: steel