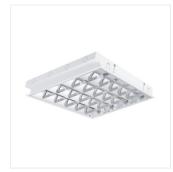

#### **REGIS 4LED OPAL 418PT**

Kanlux REGIS 4LED luminaires are traditional raster recessed luminaires adapted to T8 LED fluorescent lamps. They are manufactured in Poland of components provided by Polish suppliers. Raster lighting is still a very popular solution for office and industrial spaces.