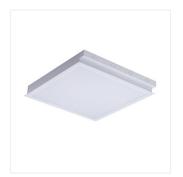

#### **REGIS 4LED OPAL 418PT**

Kanlux REGIS 4LED luminaires are traditional raster recessed luminaires adapted to T8 LED fluorescent lamps. They are manufactured in Poland of components provided by Polish suppliers. Raster lighting is still a very popular solution for office and industrial spaces.

### Embedded louver fitting

REGIS 4LED OPAL 418PT

REGIS 4LED 418 PT

**REGIS 4LED OPAL 418PT** 

REGIS 4LED 418 PT