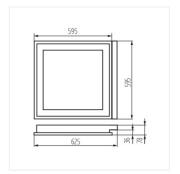

### Embedded louver fitting

REGIS 4LED OPAL 418PT

REGIS 4LED 418 PT

**REGIS 4LED OPAL 418PT** 

REGIS 4LED 418 PT