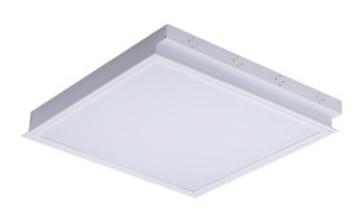

#### **REGIS 4LED OPAL 418PT**

Kanlux REGIS 4LED luminaires are traditional raster recessed luminaires adapted to T8 LED fluorescent lamps. They are manufactured in Poland of components provided by Polish suppliers. Raster lighting is still a very popular solution for office and industrial spaces.

### Embedded louver fitting

REGIS 4LED OPAL 418PT

REGIS 4LED 418 PT

**REGIS 4LED OPAL 418PT** 

REGIS 4LED 418 PT