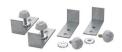

#### ACCESSORIES:

**72333** CLP-REGIS/PT

CLP-REGIS/PT mounting support, used for building in fittings in a plasterboard suspended ceiling. 4 pcs. in a set.