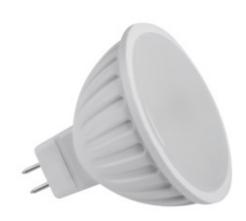

#### TOMI LED 5W MR16

|                                 |   | Φuse [°] | Tc [K] |     |       | Ei Å |
|---------------------------------|---|----------|--------|-----|-------|------|
| TOMI LED5W MR16-WW <b>22704</b> | 5 | 300      | 3000   | 120 | Gx5,3 | G    |
| TOMI LED5W MR16-CW <b>22705</b> | 5 | 310      | 5300   | 120 | Gx5,3 | G    |
| TOMI LED7W MR16-WW <b>22706</b> | 7 | 470      | 3000   | 120 | Gx5,3 | G    |
| TOMLIED7W MR16-CW 22707         | 7 | 480      | 5300   | 120 | Gx5.3 |      |

Kanlux TOMI LED are MR16 type solid LED sources of classic look. Kanlux TOMI LED sources use hybrid heat sink construction thanks to which heat exchange with the environment is much more effective. The matt glass evenly diffuses the light with its illumination angle amounting to 120°.