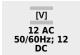

#### TOMI LED 5W MR16

|                                 |   | Φuse [°] | Tc [K] |     |       | Ei Å |
|---------------------------------|---|----------|--------|-----|-------|------|
| TOMI LED5W MR16-WW <b>22704</b> | 5 | 300      | 3000   | 120 | Gx5,3 | G    |
| TOMI LED5W MR16-CW <b>22705</b> | 5 | 310      | 5300   | 120 | Gx5,3 | G    |
| TOMI LED7W MR16-WW <b>22706</b> | 7 | 470      | 3000   | 120 | Gx5,3 | G    |
| TOMLIED7W MR16-CW 22707         | 7 | 480      | 5300   | 120 | Gx5.3 |      |