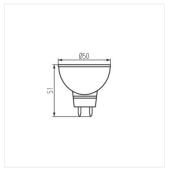

#### TOMI LED 5W MR16

|                                 |   | Φuse [°] | Tc [K] |     |       | Ei Å |
|---------------------------------|---|----------|--------|-----|-------|------|
| TOMI LED5W MR16-WW <b>22704</b> | 5 | 300      | 3000   | 120 | Gx5,3 | G    |
| TOMI LED5W MR16-CW <b>22705</b> | 5 | 310      | 5300   | 120 | Gx5,3 | G    |
| TOMI LED7W MR16-WW <b>22706</b> | 7 | 470      | 3000   | 120 | Gx5,3 | G    |
| TOMLIED7W MR16-CW 22707         | 7 | 480      | 5300   | 120 | Gx5.3 |      |

Kanlux TOMI LED are MR16 type solid LED sources of classic look. Kanlux TOMI LED sources use hybrid heat sink construction thanks to which heat exchange with the environment is much more effective. The matt glass evenly diffuses the light with its illumination angle amounting to 120°.