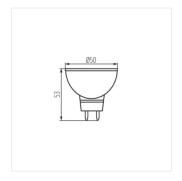

#### TOMI LED 5W MR16

|                                 |   | Φuse [°] | Tc [K] |     |       | Ei Å |
|---------------------------------|---|----------|--------|-----|-------|------|
| TOMI LED5W MR16-WW <b>22704</b> | 5 | 300      | 3000   | 120 | Gx5,3 | G    |
| TOMI LED5W MR16-CW <b>22705</b> | 5 | 310      | 5300   | 120 | Gx5,3 | G    |
| TOMI LED7W MR16-WW <b>22706</b> | 7 | 470      | 3000   | 120 | Gx5,3 | G    |
| TOMLIED7W MR16-CW 22707         | 7 | 480      | 5300   | 120 | Gx5.3 |      |

Kanlux TOMI LED are MR16 type solid LED sources of classic look. Kanlux TOMI LED sources use hybrid heat sink construction thanks to which heat exchange with the environment is much more effective. The matt glass evenly diffuses the light with its illumination angle amounting to 120°.