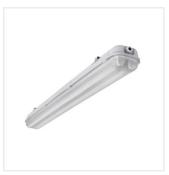

## Dust-proof LED tube light fitting

MAH PLUS-236/4LED/PC

|                      |       | (INI)      |        | Ş   | Ĩ    |
|----------------------|-------|------------|--------|-----|------|
| MAH PLUS-236/4LED/PC | 22800 | 2 x max 36 | T8 LED | G13 | grey |
| MAH PLUS-258/4LED/PC | 22801 | 2 x max 58 | T8 LED | G13 | grey |
| MAH PLUS-136/4LED/PC | 22802 | max 36     | T8 LED | G13 | grey |
| MAH PLUS-158/4LED/PC | 22803 | max 58     | T8 LED | G13 | grey |

## Dust-proof LED tube light fitting

MAH PLUS-236/4LED/PC

MAH PLUS-258/4LED/PC

MAH PLUS-158/4LED/PC

MAH PLUS-236/4LED/PC

MAH PLUS-258/4LED/PC

MAH PLUS-136/4LED/PC

MAH PLUS-158/4LED/PC