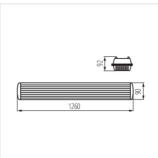

## Dust-proof LED tube light fitting

MAH PLUS-236/4LED/PC

|                      |       | (INI)      |        | Ş   | Ĩ    |
|----------------------|-------|------------|--------|-----|------|
| MAH PLUS-236/4LED/PC | 22800 | 2 x max 36 | T8 LED | G13 | grey |
| MAH PLUS-258/4LED/PC | 22801 | 2 x max 58 | T8 LED | G13 | grey |
| MAH PLUS-136/4LED/PC | 22802 | max 36     | T8 LED | G13 | grey |
| MAH PLUS-158/4LED/PC | 22803 | max 58     | T8 LED | G13 | grey |