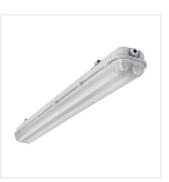

## Dust-proof LED tube light fitting

MAH PLUS-236/4LED/PC

|                      |       | (INI)      |        | Ş   | Ĩ    |
|----------------------|-------|------------|--------|-----|------|
| MAH PLUS-236/4LED/PC | 22800 | 2 x max 36 | T8 LED | G13 | grey |
| MAH PLUS-258/4LED/PC | 22801 | 2 x max 58 | T8 LED | G13 | grey |
| MAH PLUS-136/4LED/PC | 22802 | max 36     | T8 LED | G13 | grey |
| MAH PLUS-158/4LED/PC | 22803 | max 58     | T8 LED | G13 | grey |

## Dust-proof LED tube light fitting

MAH PLUS-236/4LED/PC

MAH PLUS-258/4LED/PC

MAH PLUS-158/4LED/PC

MAH PLUS-236/4LED/PC

MAH PLUS-258/4LED/PC

MAH PLUS-136/4LED/PC

MAH PLUS-158/4LED/PC