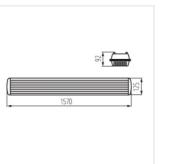

## Dust-proof LED tube light fitting

MAH PLUS-236/4LED/PC

|                      |       | (INI)      |        | Ş   | Ĩ    |
|----------------------|-------|------------|--------|-----|------|
| MAH PLUS-236/4LED/PC | 22800 | 2 x max 36 | T8 LED | G13 | grey |
| MAH PLUS-258/4LED/PC | 22801 | 2 x max 58 | T8 LED | G13 | grey |
| MAH PLUS-136/4LED/PC | 22802 | max 36     | T8 LED | G13 | grey |
| MAH PLUS-158/4LED/PC | 22803 | max 58     | T8 LED | G13 | grey |