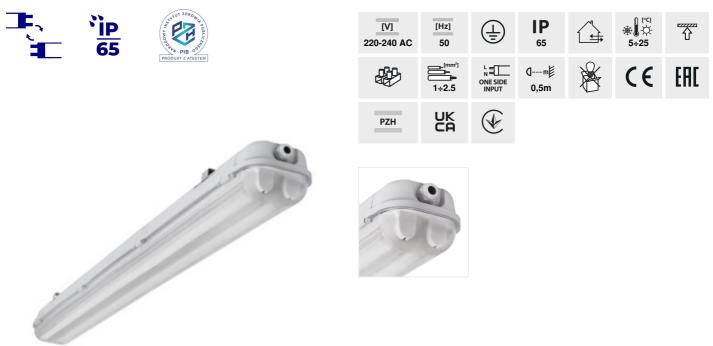

## Dust-proof LED tube light fitting

MAH PLUS-236/4LED/PC

|                      |       | (INI)      |        | Ş   | Ĩ    |
|----------------------|-------|------------|--------|-----|------|
| MAH PLUS-236/4LED/PC | 22800 | 2 x max 36 | T8 LED | G13 | grey |
| MAH PLUS-258/4LED/PC | 22801 | 2 x max 58 | T8 LED | G13 | grey |
| MAH PLUS-136/4LED/PC | 22802 | max 36     | T8 LED | G13 | grey |
| MAH PLUS-158/4LED/PC | 22803 | max 58     | T8 LED | G13 | grey |

• MAH PLUS 4 LEDs/PC light fixtures are designed for T8 LED 220-240 V~; 50/60 Hz light sources with one-sided power supply

- Enclosure material: plastic
- Lampshade material: PC
- Clasp material: plastic