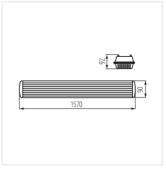

## Dust-proof LED tube light fitting

MAH PLUS-236/4LED/PC

MAH PLUS-258/4LED/PC

MAH PLUS-158/4LED/PC

MAH PLUS-236/4LED/PC

MAH PLUS-258/4LED/PC

MAH PLUS-136/4LED/PC

MAH PLUS-158/4LED/PC