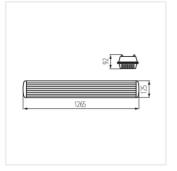

## Dust-proof LED tube light fitting

MAH PLUS-236/4LED/PC

|                      |       | (INI)      |        | Ş   | Ĩ    |
|----------------------|-------|------------|--------|-----|------|
| MAH PLUS-236/4LED/PC | 22800 | 2 x max 36 | T8 LED | G13 | grey |
| MAH PLUS-258/4LED/PC | 22801 | 2 x max 58 | T8 LED | G13 | grey |
| MAH PLUS-136/4LED/PC | 22802 | max 36     | T8 LED | G13 | grey |
| MAH PLUS-158/4LED/PC | 22803 | max 58     | T8 LED | G13 | grey |