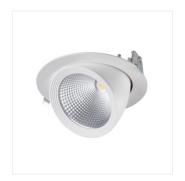

## **HIMA LED**

## Downlight fitting

HIMA LED 23W-NW-W

|                               | [W]         |       | -\\(\hat{\chi}\)-<br>[lm] |    | Tc [K] |
|-------------------------------|-------------|-------|---------------------------|----|--------|
| HIMA LED 23W-NW-W 2284        | <b>1</b> 23 | white | 2510                      | 45 | 4000   |
| HIMA LED 23W-NW-B 2284        | <b>2</b> 23 | black | 2510                      | 45 | 4000   |
| HIMA LED 33W-NW-W 2284        | <b>3</b> 33 | white | 3670                      | 45 | 4000   |
| HIMA LED 33W-NW-B <b>2284</b> | <b>4</b> 33 | black | 3670                      | 45 | 4000   |

Kanlux HIMA LED downlights are luminaires with high luminous efficiency (over 110 lm/W). The possibility of adjusting the luminaires in two axes and high colour rendering index make the luminaires ideal for places where it is important to expose specific zones and colours - boutiques, sales stands or large-format stores. Kanlux HIMA LED is a high power luminaire, so it will provide the right amount of light even in high rooms. The reliability of these lamps is confirmed by a 5-year warranty.