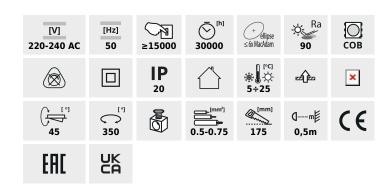

## Downlight fitting

HIMA LED 23W-NW-W

|                               | [W]         |       | -\\(\hat{\chi}\)-<br>[lm] |    | Tc [K] |
|-------------------------------|-------------|-------|---------------------------|----|--------|
| HIMA LED 23W-NW-W 2284        | <b>1</b> 23 | white | 2510                      | 45 | 4000   |
| HIMA LED 23W-NW-B 2284        | <b>2</b> 23 | black | 2510                      | 45 | 4000   |
| HIMA LED 33W-NW-W 2284        | <b>3</b> 33 | white | 3670                      | 45 | 4000   |
| HIMA LED 33W-NW-B <b>2284</b> | <b>4</b> 33 | black | 3670                      | 45 | 4000   |

Kanlux HIMA LED downlights are luminaires with high luminous efficiency (over 110 lm/W). The possibility of adjusting the luminaires in two axes and high colour rendering index make the luminaires ideal for places where it is important to expose specific zones and colours - boutiques, sales stands or large-format stores. Kanlux HIMA LED is a high power luminaire, so it will provide the right amount of light even in high rooms. The reliability of these lamps is confirmed by a 5-year warranty.

• Enclosure material: aluminum alloy

• Lampshade material: glass

EN