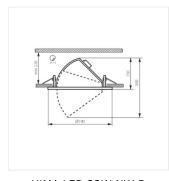

## **HIMA LED**

## Downlight fitting

HIMA LED 23W-NW-W

|                               | [W]         |       | -\\(\hat{\chi}\)-<br>[lm] |    | Tc [K] |
|-------------------------------|-------------|-------|---------------------------|----|--------|
| HIMA LED 23W-NW-W 2284        | <b>1</b> 23 | white | 2510                      | 45 | 4000   |
| HIMA LED 23W-NW-B 2284        | <b>2</b> 23 | black | 2510                      | 45 | 4000   |
| HIMA LED 33W-NW-W 2284        | <b>3</b> 33 | white | 3670                      | 45 | 4000   |
| HIMA LED 33W-NW-B <b>2284</b> | <b>4</b> 33 | black | 3670                      | 45 | 4000   |

Kanlux HIMA LED downlights are luminaires with high luminous efficiency (over 110 lm/W). The possibility of adjusting the luminaires in two axes and high colour rendering index make the luminaires ideal for places where it is important to expose specific zones and colours - boutiques, sales stands or large-format stores. Kanlux HIMA LED is a high power luminaire, so it will provide the right amount of light even in high rooms. The reliability of these lamps is confirmed by a 5-year warranty.