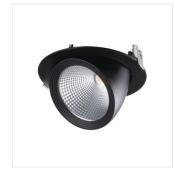

Kanlux HIMA LED downlights are luminaires with high luminous efficiency (over 110 lm/W). The possibility of adjusting the luminaires in two axes and high colour rendering index make the luminaires ideal for places where it is important to expose specific zones and colours - boutiques, sales stands or large-format stores. Kanlux HIMA LED is a high power luminaire, so it will provide the right amount of light even in high rooms. The reliability of these lamps is confirmed by a 5-year warranty.

• Enclosure material: aluminum alloy

• Lampshade material: glass

EN

## Downlight fitting

HIMA LED 23W-NW-W

HIMA LED 23W-NW-B

HIMA LED 33W-NW-W

HIMA LED 33W-NW-B

HIMA LED 23W-NW-W

HIMA LED 23W-NW-B

HIMA LED 33W-NW-W