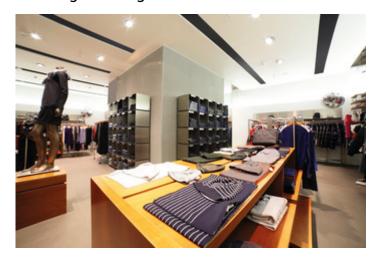

Kanlux HIMA LED downlights are luminaires with high luminous efficiency (over 110 lm/W). The possibility of adjusting the luminaires in two axes and high colour rendering index make the luminaires ideal for places where it is important to expose specific zones and colours - boutiques, sales stands or large-format stores. Kanlux HIMA LED is a high power luminaire, so it will provide the right amount of light even in high rooms. The reliability of these lamps is confirmed by a 5-year warranty.