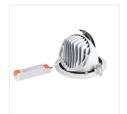

## **HIMA LED**

## Downlight fitting

HIMA LED 23W-NW-W

|                               | [W]         |       | -\\(\hat{\chi}\)-<br>[lm] |    | Tc [K] |
|-------------------------------|-------------|-------|---------------------------|----|--------|
| HIMA LED 23W-NW-W 2284        | <b>1</b> 23 | white | 2510                      | 45 | 4000   |
| HIMA LED 23W-NW-B 2284        | <b>2</b> 23 | black | 2510                      | 45 | 4000   |
| HIMA LED 33W-NW-W 2284        | <b>3</b> 33 | white | 3670                      | 45 | 4000   |
| HIMA LED 33W-NW-B <b>2284</b> | <b>4</b> 33 | black | 3670                      | 45 | 4000   |

Kanlux HIMA LED downlights are luminaires with high luminous efficiency (over 110 lm/W). The possibility of adjusting the luminaires in two axes and high colour rendering index make the luminaires ideal for places where it is important to expose specific zones and colours - boutiques, sales stands or large-format stores. Kanlux HIMA LED is a high power luminaire, so it will provide the right amount of light even in high rooms. The reliability of these lamps is confirmed by a 5-year warranty.