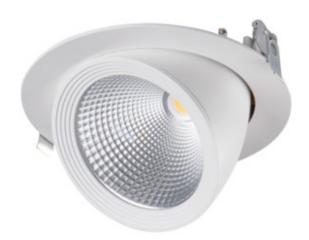

## **HIMA LED**

Kanlux HIMA LED downlights are luminaires with high luminous efficiency (over 110 lm/W). The possibility of adjusting the luminaires in two axes and high colour rendering index make the luminaires ideal for places where it is important to expose specific zones and colours - boutiques, sales stands or large-format stores. Kanlux HIMA LED is a high power luminaire, so it will provide the right amount of light even in high rooms. The reliability of these lamps is confirmed by a 5-year warranty.