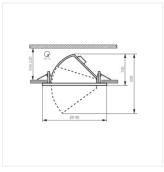

## HIMA LED

## Downlight fitting

HIMA LED 23W-NW-W

HIMA LED 23W-NW-B

HIMA LED 33W-NW-W

HIMA LED 33W-NW-B

HIMA LED 23W-NW-W

HIMA LED 23W-NW-B

HIMA LED 33W-NW-W

HIMA LED 33W-NW-B