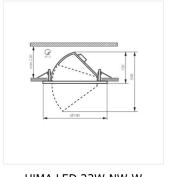

## Downlight fitting

HIMA LED 23W-NW-W

|                               | [W]         |       | -\\(\hat{\chi}\)-<br>[lm] |    | Tc [K] |
|-------------------------------|-------------|-------|---------------------------|----|--------|
| HIMA LED 23W-NW-W 2284        | <b>1</b> 23 | white | 2510                      | 45 | 4000   |
| HIMA LED 23W-NW-B 2284        | <b>2</b> 23 | black | 2510                      | 45 | 4000   |
| HIMA LED 33W-NW-W 2284        | <b>3</b> 33 | white | 3670                      | 45 | 4000   |
| HIMA LED 33W-NW-B <b>2284</b> | <b>4</b> 33 | black | 3670                      | 45 | 4000   |

## Downlight fitting

HIMA LED 23W-NW-W

HIMA LED 23W-NW-B

HIMA LED 33W-NW-W

HIMA LED 33W-NW-B

HIMA LED 23W-NW-W

HIMA LED 23W-NW-B

HIMA LED 33W-NW-W