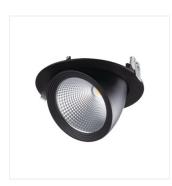

Kanlux HIMA LED downlights are luminaires with high luminous efficiency (over 110 lm/W). The possibility of adjusting the luminaires in two axes and high colour rendering index make the luminaires ideal for places where it is important to expose specific zones and colours - boutiques, sales stands or large-format stores. Kanlux HIMA LED is a high power luminaire, so it will provide the right amount of light even in high rooms. The reliability of these lamps is confirmed by a 5-year warranty.

• Enclosure material: aluminum alloy

• Lampshade material: glass

EN

## Downlight fitting

HIMA LED 23W-NW-W

HIMA LED 23W-NW-B

HIMA LED 33W-NW-W

HIMA LED 33W-NW-B

HIMA LED 23W-NW-W

HIMA LED 23W-NW-B

HIMA LED 33W-NW-W