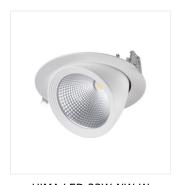

Kanlux HIMA LED downlights are luminaires with high luminous efficiency (over 110 lm/W). The possibility of adjusting the luminaires in two axes and high colour rendering index make the luminaires ideal for places where it is important to expose specific zones and colours - boutiques, sales stands or large-format stores. Kanlux HIMA LED is a high power luminaire, so it will provide the right amount of light even in high rooms. The reliability of these lamps is confirmed by a 5-year warranty.

• Enclosure material: aluminum alloy

• Lampshade material: glass

EN

## Downlight fitting

HIMA LED 23W-NW-W

HIMA LED 23W-NW-B

HIMA LED 33W-NW-W

HIMA LED 33W-NW-B

HIMA LED 23W-NW-W

HIMA LED 23W-NW-B

HIMA LED 33W-NW-W