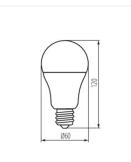

## LED light source

RAPID v2 E27-NW

| _                  |       | Pon | ₽[w] | [lm]<br>↓<br>↓<br>↓<br>↓<br>↓<br>↓<br>↓<br>↓<br>↓<br>↓ | <b>О</b> -<br>Тс [K] |     | Ş   | Ei G |
|--------------------|-------|-----|------|--------------------------------------------------------|----------------------|-----|-----|------|
| RAPID v2 E27-NW    | 22944 | 4.9 | 41   | 500                                                    | 4000                 | 180 | E27 | F    |
| RAPID HI v2 E27-NW | 22954 | 13  | 99   | 1520                                                   | 4000                 | 180 | E27 | Е    |

Kanlux RAPID E27 sources were made with the highest attention to every detail.

Kanlux RAPID HI versions are high-power light sources (equivalent to traditional 100 W bulbs).

They are distinguished by high luminous flux and luminous efficiency reaching almost 117 lm / W.

An additional advantage of these LED lamps is the hybrid housing design.

- Material: plastic
- Lampshade material: plastic