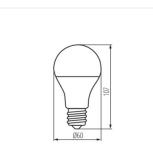

## LED light source

RAPID v2 E27-NW

| _                  |       | Pon | ₽[w] | [lm]<br>↓<br>↓<br>↓<br>↓<br>↓<br>↓<br>↓<br>↓<br>↓<br>↓ | <b>О</b> -<br>Тс [K] |     | Ş   | Ei G |
|--------------------|-------|-----|------|--------------------------------------------------------|----------------------|-----|-----|------|
| RAPID v2 E27-NW    | 22944 | 4.9 | 41   | 500                                                    | 4000                 | 180 | E27 | F    |
| RAPID HI v2 E27-NW | 22954 | 13  | 99   | 1520                                                   | 4000                 | 180 | E27 | Е    |

Kanlux RAPID E27 sources were made with the highest attention to every detail.

Kanlux RAPID HI versions are high-power light sources (equivalent to traditional 100 W bulbs).

They are distinguished by high luminous flux and luminous efficiency reaching almost 117 lm / W.

An additional advantage of these LED lamps is the hybrid housing design.

- Material: plastic
- Lampshade material: plastic