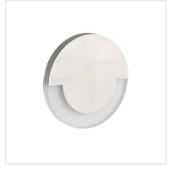

## Staircase LED light fitting

**SOLA LED** 

|                |       | [V]        | (W) |                 | - <del>   </del><br>[lm] | Tc [K] |
|----------------|-------|------------|-----|-----------------|--------------------------|--------|
| SOLA LED WW    | 23100 | 12 DC      | 0.8 | stainless steel | 13                       | 3000   |
| SOLA LED AC-WW | 23804 | 220-240 AC | 1.3 | stainless steel | 13                       | 3000   |
| SOLA LED B-NW  | 27558 | 12 DC      | 0.8 | black           | 14                       | 4000   |
| SOLA LED B-WW  | 27559 | 12 DC      | 0.8 | black           | 13                       | 3000   |
| SOLA LED NW    | 32491 | 12 DC      | 0.8 | stainless steel | 14                       | 4000   |

Kanlux SOLA means modern design combined with an attractive effect of lighting. It is a perfect idea to highlight stairs and corridors or to emphasize decor of rooms. The unique structure of the holders ensures even emission of light. The AC version is equipped with 230V power supply unit which fits into a box.