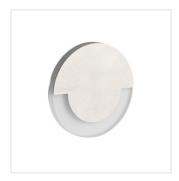

## **SOLA LED**

## Staircase LED light fitting

**SOLA LED** 

|                |       | [V]        | (W) |                 | - <del>   </del><br>[lm] | Tc [K] |
|----------------|-------|------------|-----|-----------------|--------------------------|--------|
| SOLA LED WW    | 23100 | 12 DC      | 0.8 | stainless steel | 13                       | 3000   |
| SOLA LED AC-WW | 23804 | 220-240 AC | 1.3 | stainless steel | 13                       | 3000   |
| SOLA LED B-NW  | 27558 | 12 DC      | 0.8 | black           | 14                       | 4000   |
| SOLA LED B-WW  | 27559 | 12 DC      | 0.8 | black           | 13                       | 3000   |
| SOLA LED NW    | 32491 | 12 DC      | 0.8 | stainless steel | 14                       | 4000   |

Kanlux SOLA means modern design combined with an attractive effect of lighting. It is a perfect idea to highlight stairs and corridors or to emphasize decor of rooms. The unique structure of the holders ensures even emission of light. The AC version is equipped with 230V power supply unit which fits into a box.