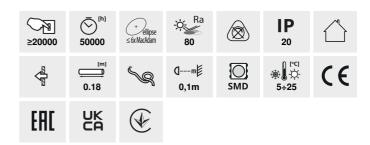

## Staircase LED light fitting

**SOLA LED** 

|                |       | [V]        | (W) |                 | - <del>   </del><br>[lm] | Tc [K] |
|----------------|-------|------------|-----|-----------------|--------------------------|--------|
| SOLA LED WW    | 23100 | 12 DC      | 0.8 | stainless steel | 13                       | 3000   |
| SOLA LED AC-WW | 23804 | 220-240 AC | 1.3 | stainless steel | 13                       | 3000   |
| SOLA LED B-NW  | 27558 | 12 DC      | 0.8 | black           | 14                       | 4000   |
| SOLA LED B-WW  | 27559 | 12 DC      | 0.8 | black           | 13                       | 3000   |
| SOLA LED NW    | 32491 | 12 DC      | 0.8 | stainless steel | 14                       | 4000   |