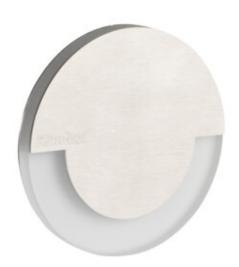

Kanlux SOLA means modern design combined with an attractive effect of lighting. It is a perfect idea to highlight stairs and corridors or to emphasize decor of rooms. The unique structure of the holders ensures even emission of light. The AC version is equipped with 230V power supply unit which fits into a box.

· Enclosure material: polished stainless steel, plastic

Date of issue: 12.04.2023, 11:25

We reserve the right to make technical changes. The data contained in this material are not legally binding.