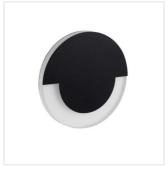

## **SOLA LED**

## Staircase LED light fitting

**SOLA LED** 

|                |       | [V]        | (W) |                 | - <del>   </del><br>[lm] | Tc [K] |
|----------------|-------|------------|-----|-----------------|--------------------------|--------|
| SOLA LED WW    | 23100 | 12 DC      | 0.8 | stainless steel | 13                       | 3000   |
| SOLA LED AC-WW | 23804 | 220-240 AC | 1.3 | stainless steel | 13                       | 3000   |
| SOLA LED B-NW  | 27558 | 12 DC      | 0.8 | black           | 14                       | 4000   |
| SOLA LED B-WW  | 27559 | 12 DC      | 0.8 | black           | 13                       | 3000   |
| SOLA LED NW    | 32491 | 12 DC      | 0.8 | stainless steel | 14                       | 4000   |

Kanlux SOLA means modern design combined with an attractive effect of lighting. It is a perfect idea to highlight stairs and corridors or to emphasize decor of rooms. The unique structure of the holders ensures even emission of light. The AC version is equipped with 230V power supply unit which fits into a box.