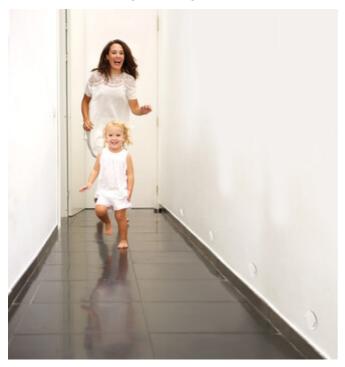

Kanlux SOLA means modern design combined with an attractive effect of lighting. It is a perfect idea to highlight stairs and corridors or to emphasize decor of rooms. The unique structure of the holders ensures even emission of light. The AC version is equipped with 230V power supply unit which fits into a box.