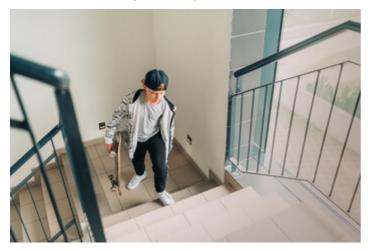

Kanlux SABIK means modern design combined with an attractive effect of lighting. It is a perfect idea to highlight stairs and corridors or to emphasize decor of rooms. The unique structure of the holders ensures even emission of light. The AC version is equipped with 230V power supply unit which fits into a box and the PIR version is equipped with a motion sensor. The sensor detects movement / turns lights on regardless of the ambient light intensity.