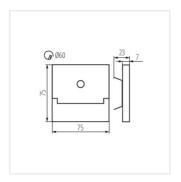

#### Staircase LED light fitting

SABIK LED; SABIK LED AC

|                       |       | [V]        | [W] |                 | -\(\)-<br>[lm] | Tc [K] |
|-----------------------|-------|------------|-----|-----------------|----------------|--------|
| SABIK LED WW          | 23108 | 12 DC      | 0.8 | stainless steel | 13             | 3000   |
| SABIK MINI LED WW     | 23109 | 12 DC      | 0.8 | stainless steel | 13             | 3000   |
| SABIK LED CW          | 23110 | 12 DC      | 0.8 | stainless steel | 15             | 6500   |
| SABIK MINI LED CW     | 23111 | 12 DC      | 0.8 | stainless steel | 15             | 6500   |
| SABIK LED AC-WW       | 23802 | 220-240 AC | 1.3 | stainless steel | 13             | 3000   |
| SABIK LED P68 B-NW CZ | 27086 | 12 DC      | 0.8 | black           | 14             | 4000   |
| SABIK LED P68 B-WW CZ | 27087 | 12 DC      | 0.8 | black           | 13             | 3000   |
| SABIK LED B-NW        | 29852 | 12 DC      | 0.8 | black           | 14             | 4000   |
| SABIK LED B-WW        | 29853 | 12 DC      | 8.0 | black           | 13             | 3000   |
| SABIK MINI LED B-NW   | 29854 | 12 DC      | 8.0 | black           | 14             | 4000   |
| SABIK MINI LED B-WW   | 29855 | 12 DC      | 0.8 | black           | 13             | 3000   |
| SABIK LED PIR B-NW    | 29858 | 12 DC      | 8.0 | black           | 14             | 4000   |
| SABIK LED PIR B-WW    | 29859 | 12 DC      | 8.0 | black           | 13             | 3000   |
| SABIK MINI LED NW     | 32490 | 12 DC      | 0.8 | stainless steel | 14             | 4000   |

• Enclosure material: polished stainless steel, plastic

Date of issue: 12.04.2023, 10:49

We reserve the right to make technical changes. The data contained in this material are not legally binding.