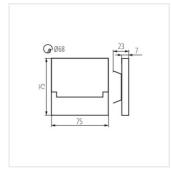

#### Staircase LED light fitting

SABIK LED; SABIK LED AC

|                       |       | [V]        | [W] |                 | -\(\)-<br>[lm] | Tc [K] |
|-----------------------|-------|------------|-----|-----------------|----------------|--------|
| SABIK LED WW          | 23108 | 12 DC      | 0.8 | stainless steel | 13             | 3000   |
| SABIK MINI LED WW     | 23109 | 12 DC      | 0.8 | stainless steel | 13             | 3000   |
| SABIK LED CW          | 23110 | 12 DC      | 0.8 | stainless steel | 15             | 6500   |
| SABIK MINI LED CW     | 23111 | 12 DC      | 0.8 | stainless steel | 15             | 6500   |
| SABIK LED AC-WW       | 23802 | 220-240 AC | 1.3 | stainless steel | 13             | 3000   |
| SABIK LED P68 B-NW CZ | 27086 | 12 DC      | 0.8 | black           | 14             | 4000   |
| SABIK LED P68 B-WW CZ | 27087 | 12 DC      | 0.8 | black           | 13             | 3000   |
| SABIK LED B-NW        | 29852 | 12 DC      | 0.8 | black           | 14             | 4000   |
| SABIK LED B-WW        | 29853 | 12 DC      | 8.0 | black           | 13             | 3000   |
| SABIK MINI LED B-NW   | 29854 | 12 DC      | 8.0 | black           | 14             | 4000   |
| SABIK MINI LED B-WW   | 29855 | 12 DC      | 0.8 | black           | 13             | 3000   |
| SABIK LED PIR B-NW    | 29858 | 12 DC      | 8.0 | black           | 14             | 4000   |
| SABIK LED PIR B-WW    | 29859 | 12 DC      | 8.0 | black           | 13             | 3000   |
| SABIK MINI LED NW     | 32490 | 12 DC      | 0.8 | stainless steel | 14             | 4000   |

• Enclosure material: polished stainless steel, plastic

Date of issue: 12.04.2023, 10:49

We reserve the right to make technical changes. The data contained in this material are not legally binding.