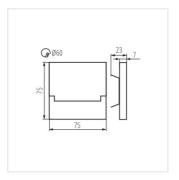

#### Staircase LED light fitting

SABIK LED; SABIK LED AC

|                       |       | [V]        | [W] |                 | -\(\)-<br>[lm] | Tc [K] |
|-----------------------|-------|------------|-----|-----------------|----------------|--------|
| SABIK LED WW          | 23108 | 12 DC      | 0.8 | stainless steel | 13             | 3000   |
| SABIK MINI LED WW     | 23109 | 12 DC      | 0.8 | stainless steel | 13             | 3000   |
| SABIK LED CW          | 23110 | 12 DC      | 0.8 | stainless steel | 15             | 6500   |
| SABIK MINI LED CW     | 23111 | 12 DC      | 0.8 | stainless steel | 15             | 6500   |
| SABIK LED AC-WW       | 23802 | 220-240 AC | 1.3 | stainless steel | 13             | 3000   |
| SABIK LED P68 B-NW CZ | 27086 | 12 DC      | 0.8 | black           | 14             | 4000   |
| SABIK LED P68 B-WW CZ | 27087 | 12 DC      | 0.8 | black           | 13             | 3000   |
| SABIK LED B-NW        | 29852 | 12 DC      | 0.8 | black           | 14             | 4000   |
| SABIK LED B-WW        | 29853 | 12 DC      | 8.0 | black           | 13             | 3000   |
| SABIK MINI LED B-NW   | 29854 | 12 DC      | 8.0 | black           | 14             | 4000   |
| SABIK MINI LED B-WW   | 29855 | 12 DC      | 0.8 | black           | 13             | 3000   |
| SABIK LED PIR B-NW    | 29858 | 12 DC      | 8.0 | black           | 14             | 4000   |
| SABIK LED PIR B-WW    | 29859 | 12 DC      | 8.0 | black           | 13             | 3000   |
| SABIK MINI LED NW     | 32490 | 12 DC      | 0.8 | stainless steel | 14             | 4000   |

• Enclosure material: polished stainless steel, plastic

Date of issue: 12.04.2023, 10:49

We reserve the right to make technical changes. The data contained in this material are not legally binding.