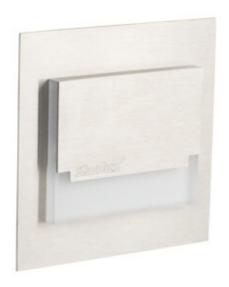

Kanlux SABIK means modern design combined with an attractive effect of lighting. It is a perfect idea to highlight stairs and corridors or to emphasize decor of rooms. The unique structure of the holders ensures even emission of light. The AC version is equipped with 230V power supply unit which fits into a box and the PIR version is equipped with a motion sensor. The sensor detects movement / turns lights on regardless of the ambient light intensity.

• Enclosure material: polished stainless steel, plastic

Date of issue: 12.04.2023, 10:49

We reserve the right to make technical changes. The data contained in this material are not legally binding.