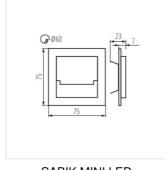

### Staircase LED light fitting

SABIK LED

SABIK MINI LED

SABIK LED P68 B

SABIK LED B; SABIK LED AC B

SABIK MINI LED B

SABIK LED PIR B