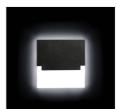

Kanlux SABIK means modern design combined with an attractive effect of lighting. It is a perfect idea to highlight stairs and corridors or to emphasize decor of rooms. The unique structure of the holders ensures even emission of light. The AC version is equipped with 230V power supply unit which fits into a box and the PIR version is equipped with a motion sensor. The sensor detects movement / turns lights on regardless of the ambient light intensity.