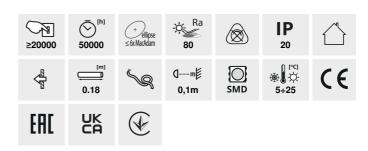

#### Staircase LED light fitting

SABIK LED; SABIK LED AC

|                       |       | [V]        | [W] |                 | -\(\)-<br>[lm] | Tc [K] |
|-----------------------|-------|------------|-----|-----------------|----------------|--------|
| SABIK LED WW          | 23108 | 12 DC      | 0.8 | stainless steel | 13             | 3000   |
| SABIK MINI LED WW     | 23109 | 12 DC      | 0.8 | stainless steel | 13             | 3000   |
| SABIK LED CW          | 23110 | 12 DC      | 0.8 | stainless steel | 15             | 6500   |
| SABIK MINI LED CW     | 23111 | 12 DC      | 0.8 | stainless steel | 15             | 6500   |
| SABIK LED AC-WW       | 23802 | 220-240 AC | 1.3 | stainless steel | 13             | 3000   |
| SABIK LED P68 B-NW CZ | 27086 | 12 DC      | 0.8 | black           | 14             | 4000   |
| SABIK LED P68 B-WW CZ | 27087 | 12 DC      | 0.8 | black           | 13             | 3000   |
| SABIK LED B-NW        | 29852 | 12 DC      | 0.8 | black           | 14             | 4000   |
| SABIK LED B-WW        | 29853 | 12 DC      | 8.0 | black           | 13             | 3000   |
| SABIK MINI LED B-NW   | 29854 | 12 DC      | 8.0 | black           | 14             | 4000   |
| SABIK MINI LED B-WW   | 29855 | 12 DC      | 0.8 | black           | 13             | 3000   |
| SABIK LED PIR B-NW    | 29858 | 12 DC      | 8.0 | black           | 14             | 4000   |
| SABIK LED PIR B-WW    | 29859 | 12 DC      | 8.0 | black           | 13             | 3000   |
| SABIK MINI LED NW     | 32490 | 12 DC      | 0.8 | stainless steel | 14             | 4000   |