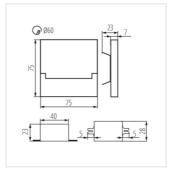

#### Staircase LED light fitting

SABIK LED; SABIK LED AC

|                       |       | [V]        | [W] |                 | -\(\)-<br>[lm] | Tc [K] |
|-----------------------|-------|------------|-----|-----------------|----------------|--------|
| SABIK LED WW          | 23108 | 12 DC      | 0.8 | stainless steel | 13             | 3000   |
| SABIK MINI LED WW     | 23109 | 12 DC      | 0.8 | stainless steel | 13             | 3000   |
| SABIK LED CW          | 23110 | 12 DC      | 0.8 | stainless steel | 15             | 6500   |
| SABIK MINI LED CW     | 23111 | 12 DC      | 0.8 | stainless steel | 15             | 6500   |
| SABIK LED AC-WW       | 23802 | 220-240 AC | 1.3 | stainless steel | 13             | 3000   |
| SABIK LED P68 B-NW CZ | 27086 | 12 DC      | 0.8 | black           | 14             | 4000   |
| SABIK LED P68 B-WW CZ | 27087 | 12 DC      | 0.8 | black           | 13             | 3000   |
| SABIK LED B-NW        | 29852 | 12 DC      | 0.8 | black           | 14             | 4000   |
| SABIK LED B-WW        | 29853 | 12 DC      | 8.0 | black           | 13             | 3000   |
| SABIK MINI LED B-NW   | 29854 | 12 DC      | 8.0 | black           | 14             | 4000   |
| SABIK MINI LED B-WW   | 29855 | 12 DC      | 0.8 | black           | 13             | 3000   |
| SABIK LED PIR B-NW    | 29858 | 12 DC      | 8.0 | black           | 14             | 4000   |
| SABIK LED PIR B-WW    | 29859 | 12 DC      | 8.0 | black           | 13             | 3000   |
| SABIK MINI LED NW     | 32490 | 12 DC      | 0.8 | stainless steel | 14             | 4000   |

• Enclosure material: polished stainless steel, plastic

Date of issue: 12.04.2023, 10:49

We reserve the right to make technical changes. The data contained in this material are not legally binding.