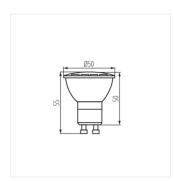

|
|       | 23413 | <b>23412</b> 9<br><b>23413</b> 9 | <b>23412</b> 9 66<br><b>23413</b> 9 66 | Point Print Print   23412 9 66 900   23413 9 66 900 | Prive <th< td=""><td>Prop Prop <th< td=""><td>PMP PMP PMP</td></th<></td></th<> | Prop <th< td=""><td>PMP PMP PMP</td></th<> | PMP |

The Kanlux TEDI MAXX is power enclosed in a small body. Efficient LED's and ceramic casing are just two of the advantages of this light source. The stabilised power supply minimises the flicker effect, which could cause eye fatigue. In addition, The Kanlux TEDI MAXX has a light output of 100lm per 1 Watt, and the matte glass used ensures uniform light distribution

- Material: ceramics
- Lampshade material: plastic



## LED light source





TEDI MAXX LED GU10-CW; WW; NW



TEDI MAXX LED GU10