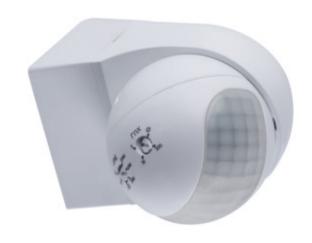

## **23450** ALER MINI-W

## PIR motion sensor

|             |       | [VA] |              |          | (s] - [min] | SENSOR |
|-------------|-------|------|--------------|----------|-------------|--------|
| ALER MINI-W | 23450 | 800  | wall mounted | H140/V45 | 10-15       | PIR    |

ALER MINI-W sensor is a small infrared sensor with attractive and minimalistic design. The horizontal angle of the sensor work comes to 140°, and vertical 45°, and thanks to easy mechanical adjustment (vertical 45°, level 90°) it can be adapted to your needs. Owing to the high class of tightness (IP44), this sensor can be mounted in places directly exposed to weather conditions.