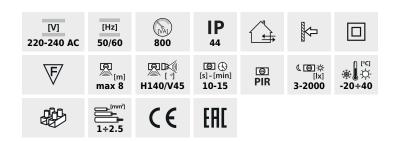

## PIR motion sensor

|             |       | [VA] |              |          | (s] - [min] | SENSOR |
|-------------|-------|------|--------------|----------|-------------|--------|
| ALER MINI-W | 23450 | 800  | wall mounted | H140/V45 | 10-15       | PIR    |

ALER MINI-W sensor is a small infrared sensor with attractive and minimalistic design. The horizontal angle of the sensor work comes to 140°, and vertical 45°, and thanks to easy mechanical adjustment (vertical 45°, level 90°) it can be adapted to your needs. Owing to the high class of tightness (IP44), this sensor can be mounted in places directly exposed to weather conditions.

- Maximum movement detection up to 8m
- Maximum horizontal angle of operation of the motion sensor 140°
- Light on time adjustable from 10s to 15min
- Capability to set the light intensity of the environment in which the device works
- Material: plastic