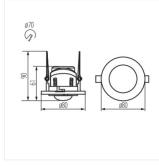

## PIR motion sensor

Kanlux MERGE ADJ is a PIR motion detector with maximum motion detection range of 5m. Its maximum horizontal angle of work comes to 360 degrees. In the MERGE ADJ sensor, you can adjust settings of parameters without a necessity to disassemble the detector.

- Maximum movement detection up to 5m
- Maximum horizontal angle of operation of the motion sensor 360°
- Light on time adjustable from 10s to 15min
- Capability to set the light intensity of the environment in which the device works
- Motion detection 0.6...1.5m/s
- Maximum vertical angle of operation of the motion sensor 120°
- Material: plastic