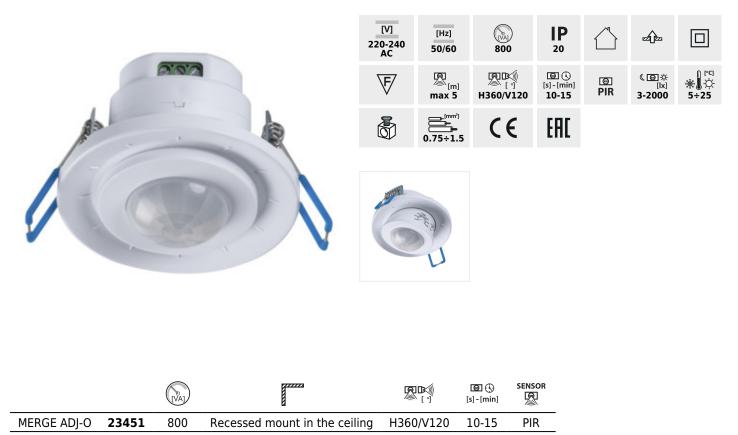

## **Kanlux** 23451 MERGE ADJ-O

## PIR motion sensor

Kanlux MERGE ADJ is a PIR motion detector with maximum motion detection range of 5m. Its maximum horizontal angle of work comes to 360 degrees. In the MERGE ADJ sensor, you can adjust settings of parameters without a necessity to disassemble the detector.

- Maximum movement detection up to 5m
- Maximum horizontal angle of operation of the motion sensor 360°
- Light on time adjustable from 10s to 15min
- Capability to set the light intensity of the environment in which the device works
- Motion detection 0.6...1.5m/s
- Maximum vertical angle of operation of the motion sensor 120°
- Material: plastic

MERGE ADJ-O