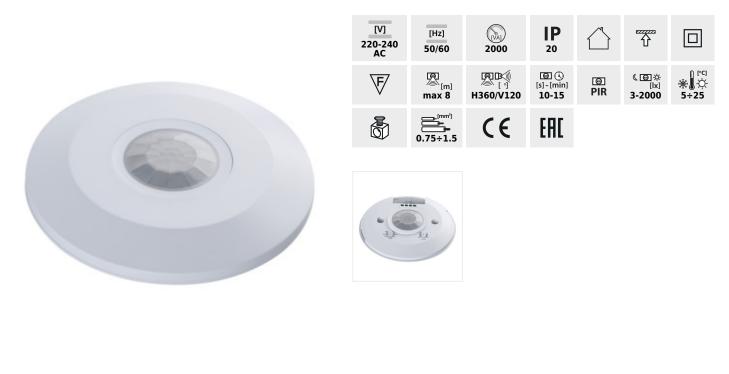

## PIR motion sensor

|             |       | (VAJ) |                 |           | (5] - [min] | SENSOR |
|-------------|-------|-------|-----------------|-----------|-------------|--------|
| ZONA FLAT-W | 23452 | 2000  | ceiling mounted | H360/V120 | 10-15       | PIR    |

Kanlux ZONA FLAT is a motion detector with maximum motion detection range of 8m. In turn, its maximum horizontal angle of work comes to 360 degrees. In the ZONA sensor, you can adjust the time of lighting from 10s to 15min as well as set the surrounding light intensity level at which the device will work.

- Maximum movement detection up to 8m
- Maximum horizontal angle of operation of the motion sensor 360°
- Light on time adjustable from 10s to 15min
- Capability to set the light intensity of the environment in which the device works
- Motion detection 0.6...1.5m/s
- Maximum vertical angle of operation of the motion sensor 120°
- Material: plastic