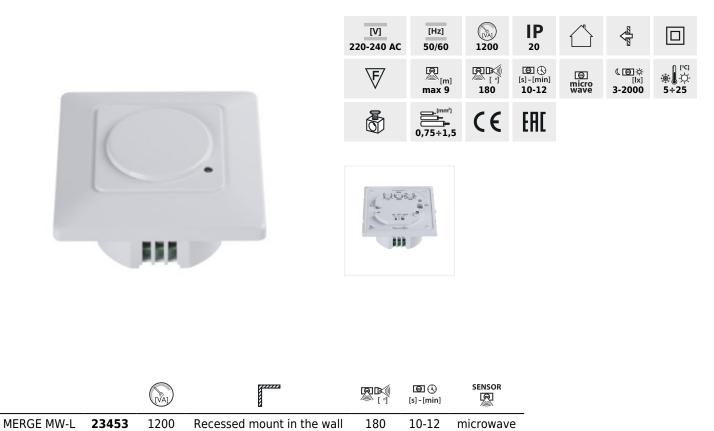

## **Kanlux** 23453 MERGE MW-L

## MW motion sensor

Kanlux MERGE MW detector is an aesthetic and functional solution. The maximum detection range comes to 9 metres. You can set adjustments of the lighting time and light intensity level at which the detector works.

- Maximum movement detection up to 9m
- Maximum horizontal angle of operation of the motion sensor 180°
- Light on time adjustable from 10s to 12min
- Capability to set the light intensity of the environment in which the device works
- Motion detection 0.6...1.5m/s
- Maximum vertical angle of operation of the motion sensor 180°
- Material: plastic