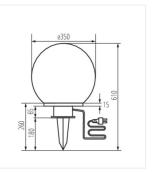

- a cable of 3m in a set
- Enclosure material: plastic
- Lampshade material: plastic

Garden light fitting with replaceable light source

IDAVA 25

IDAVA 25

IDAVA 35

IDAVA 35

IDAVA 47

IDAVA 47

## ACCESSORIES:

23513 GL-IDAVA PS LS 25 Shade for IDAVA 25 fitting

23514 GL-IDAVA PS LS 35 Shade for IDAVA 35 fitting

23515 GL-IDAVA PS LS 47 Shade for IDAVA 47 fitting

23516 IDAVA SPIKE Base for IDAVA fitting