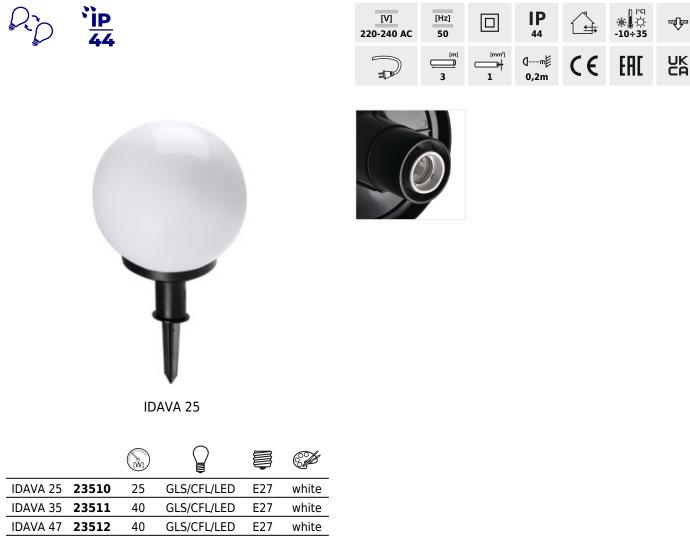

## Garden light fitting with replaceable light source

Extraordinary yet simple in its form - recessed ground lamp Kanlux IDAVA is perfect for creating bright spaces in the garden. The luminaires are characterised by a high degree of tightness, and its construction and plastic of which the shade is made, additionally protects the light source from the influence of external factors.

- a cable of 3m in a set
- Enclosure material: plastic
- Lampshade material: plastic

Garden light fitting with replaceable light source

IDAVA 25

IDAVA 25

IDAVA 35

IDAVA 35

IDAVA 47

IDAVA 47

## IDAVA

Garden light fitting with replaceable light source