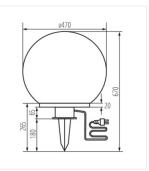

- a cable of 3m in a set
- Enclosure material: plastic
- Lampshade material: plastic

Garden light fitting with replaceable light source

IDAVA 25

IDAVA 25

IDAVA 35

IDAVA 35

IDAVA 47

IDAVA 47

## ACCESSORIES:

23513 GL-IDAVA PS LS 25 Shade for IDAVA 25 fitting

23514 GL-IDAVA PS LS 35 Shade for IDAVA 35 fitting

23515 GL-IDAVA PS LS 47 Shade for IDAVA 47 fitting

23516 IDAVA SPIKE Base for IDAVA fitting