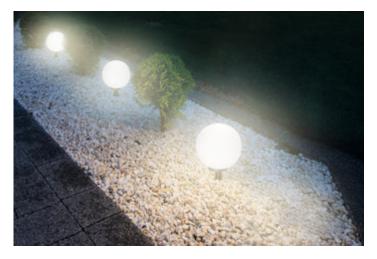

## Garden light fitting with replaceable light source

Extraordinary yet simple in its form - recessed ground lamp Kanlux IDAVA is perfect for creating bright spaces in the garden. The luminaires are characterised by a high degree of tightness, and its construction and plastic of which the shade is made, additionally protects the light source from the influence of external factors.