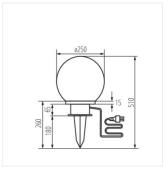

- a cable of 3m in a set
- Enclosure material: plastic
- Lampshade material: plastic

Garden light fitting with replaceable light source

IDAVA 25

IDAVA 25

IDAVA 35

IDAVA 35

IDAVA 47

IDAVA 47