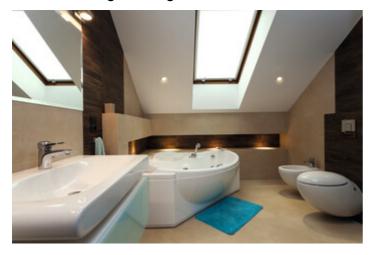

Kanlux IMBER LED is a waterproof holder intended for building in. Low temperature of work is one of its assets, thanks to which it can be easily mounted in wood as well. The unique structure of the holder means a regular emission of light and LED diodes used here guarantee high energy efficiency. The Kanlux IMBER LED holder is a perfect idea to highlight shower baths or outdoor soffits outside a house.