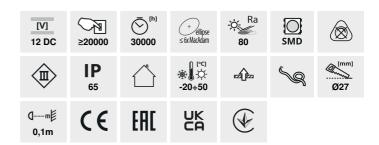

#### IMBER LED NW

|              |       | [W] |           | -\(\)-<br>[lm] |     | Tc [K] |
|--------------|-------|-----|-----------|----------------|-----|--------|
| IMBER LED NW | 23520 | 1   | aluminium | 40             | 105 | 4000   |
| IMBER LED CW | 23521 | 1   | aluminium | 40             | 105 | 6500   |
| IMBER LED WW | 23522 | 1   | aluminium | 40             | 105 | 3000   |

Kanlux IMBER LED is a waterproof holder intended for building in. Low temperature of work is one of its assets, thanks to which it can be easily mounted in wood as well. The unique structure of the holder means a regular emission of light and LED diodes used here guarantee high energy efficiency. The Kanlux IMBER LED holder is a perfect idea to highlight shower baths or outdoor soffits outside a house.

- · Enclosure material: aluminum alloy
- Lampshade material: plastic