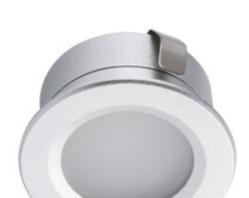

#### IMBER LED NW

|              |       | [W] |           | -\(\)-<br>[lm] |     | Tc [K] |
|--------------|-------|-----|-----------|----------------|-----|--------|
| IMBER LED NW | 23520 | 1   | aluminium | 40             | 105 | 4000   |
| IMBER LED CW | 23521 | 1   | aluminium | 40             | 105 | 6500   |
| IMBER LED WW | 23522 | 1   | aluminium | 40             | 105 | 3000   |

Kanlux IMBER LED is a waterproof holder intended for building in. Low temperature of work is one of its assets, thanks to which it can be easily mounted in wood as well. The unique structure of the holder means a regular emission of light and LED diodes used here guarantee high energy efficiency. The Kanlux IMBER LED holder is a perfect idea to highlight shower baths or outdoor soffits outside a house.

- · Enclosure material: aluminum alloy
- Lampshade material: plastic