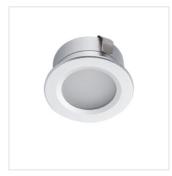

-------|----------------|-----|--------|
| IMBER LED NW | 23520 | 1   | aluminium | 40             | 105 | 4000   |
| IMBER LED CW | 23521 | 1   | aluminium | 40             | 105 | 6500   |
| IMBER LED WW | 23522 | 1   | aluminium | 40             | 105 | 3000   |

Kanlux IMBER LED is a waterproof holder intended for building in. Low temperature of work is one of its assets, thanks to which it can be easily mounted in wood as well. The unique structure of the holder means a regular emission of light and LED diodes used here guarantee high energy efficiency. The Kanlux IMBER LED holder is a perfect idea to highlight shower baths or outdoor soffits outside a house.

- · Enclosure material: aluminum alloy
- Lampshade material: plastic





# **IMBER LED**

## LED mirror light fitting









IMBER LED CW



IMBER LED WW



**IMBER LED**