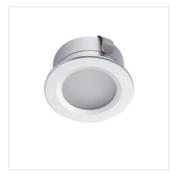

#### IMBER LED NW

|              |       | [W] |           | -\(\)-<br>[lm] |     | Tc [K] |
|--------------|-------|-----|-----------|----------------|-----|--------|
| IMBER LED NW | 23520 | 1   | aluminium | 40             | 105 | 4000   |
| IMBER LED CW | 23521 | 1   | aluminium | 40             | 105 | 6500   |
| IMBER LED WW | 23522 | 1   | aluminium | 40             | 105 | 3000   |

- · Enclosure material: aluminum alloy
- Lampshade material: plastic