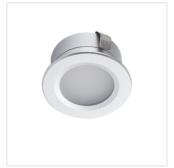

#### IMBER LED NW

|              |       | [W] |           | -\(\)-<br>[lm] |     | Tc [K] |
|--------------|-------|-----|-----------|----------------|-----|--------|
| IMBER LED NW | 23520 | 1   | aluminium | 40             | 105 | 4000   |
| IMBER LED CW | 23521 | 1   | aluminium | 40             | 105 | 6500   |
| IMBER LED WW | 23522 | 1   | aluminium | 40             | 105 | 3000   |

Kanlux IMBER LED is a waterproof holder intended for building in. Low temperature of work is one of its assets, thanks to which it can be easily mounted in wood as well. The unique structure of the holder means a regular emission of light and LED diodes used here guarantee high energy efficiency. The Kanlux IMBER LED holder is a perfect idea to highlight shower baths or outdoor soffits outside a house.

- · Enclosure material: aluminum alloy
- Lampshade material: plastic