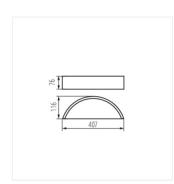

## JASMIN WE-W

| _            |       |        | Ş   |             |           |
|--------------|-------|--------|-----|-------------|-----------|
| JASMIN WE-W  | 23756 | max 20 | E27 | GLS/CFL/LED | wenge     |
| JASMIN W-W   | 23757 | max 20 | E27 | GLS/CFL/LED | white oak |
| JASMIN W/M-W | 23758 | max 20 | E27 | GLS/CFL/LED | white     |
| JASMIN B-W   | 29209 | max 20 | E27 | GLS/CFL/LED | black     |

The Kanlux JASMIN wall lamps are carefully made, wooden holders which enable an arrangement of rooms in an interesting manner. The effective casing combined with satin glass which ensures even dispersal of light will give a unique character to each interior.

## Wall-mounted light fitting

JASMIN WE-W

JASMIN W-W

JASMIN W/M-W

JASMIN B-W

JASMIN