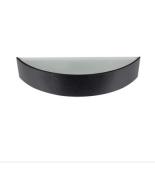

## JASMIN WE-W

| _            |       |        | Ş   |             |           |
|--------------|-------|--------|-----|-------------|-----------|
| JASMIN WE-W  | 23756 | max 20 | E27 | GLS/CFL/LED | wenge     |
| JASMIN W-W   | 23757 | max 20 | E27 | GLS/CFL/LED | white oak |
| JASMIN W/M-W | 23758 | max 20 | E27 | GLS/CFL/LED | white     |
| JASMIN B-W   | 29209 | max 20 | E27 | GLS/CFL/LED | black     |

The Kanlux JASMIN wall lamps are carefully made, wooden holders which enable an arrangement of rooms in an interesting manner. The effective casing combined with satin glass which ensures even dispersal of light will give a unique character to each interior.

## Wall-mounted light fitting

JASMIN WE-W

JASMIN W-W

JASMIN W/M-W

JASMIN B-W

JASMIN