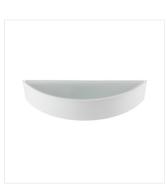

## JASMIN WE-W

| _            |       |        | Ş   |             |           |
|--------------|-------|--------|-----|-------------|-----------|
| JASMIN WE-W  | 23756 | max 20 | E27 | GLS/CFL/LED | wenge     |
| JASMIN W-W   | 23757 | max 20 | E27 | GLS/CFL/LED | white oak |
| JASMIN W/M-W | 23758 | max 20 | E27 | GLS/CFL/LED | white     |
| JASMIN B-W   | 29209 | max 20 | E27 | GLS/CFL/LED | black     |

The Kanlux JASMIN wall lamps are carefully made, wooden holders which enable an arrangement of rooms in an interesting manner. The effective casing combined with satin glass which ensures even dispersal of light will give a unique character to each interior.

## Wall-mounted light fitting

JASMIN WE-W

JASMIN W-W

JASMIN W/M-W

JASMIN B-W

JASMIN