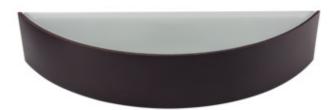

The Kanlux JASMIN wall lamps are carefully made, wooden holders which enable an arrangement of rooms in an interesting manner. The effective casing combined with satin glass which ensures even dispersal of light will give a unique character to each interior.

- Enclosure material: Wood
- Lampshade material: glass