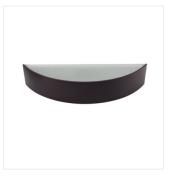

The Kanlux JASMIN wall lamps are carefully made, wooden holders which enable an arrangement of rooms in an interesting manner. The effective casing combined with satin glass which ensures even dispersal of light will give a unique character to each interior.

- Enclosure material: Wood
- Lampshade material: glass