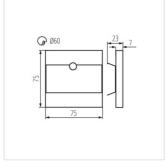

### **TERRA LED**

#### Staircase LED light fitting

**TERRA LED WW** 

|                       |       | [V]        | [W] |                 | -\(\)-<br>[lm] | Tc [K] |
|-----------------------|-------|------------|-----|-----------------|----------------|--------|
| TERRA LED WW          | 23102 | 12 DC      | 0.8 | stainless steel | 13             | 3000   |
| TERRA LED CW          | 23104 | 12 DC      | 0.8 | stainless steel | 15             | 6500   |
| TERRA LED AC-WW       | 23806 | 220-240 AC | 1.3 | stainless steel | 13             | 3000   |
| TERRA LED W-WW        | 26842 | 12 DC      | 0.8 | white           | 13             | 3000   |
| TERRA LED W-CW        | 26843 | 12 DC      | 0.8 | white           | 15             | 6500   |
| TERRA LED B-NW        | 26848 | 12 DC      | 0.8 | black           | 14             | 4000   |
| TERRA LED B-WW        | 26849 | 12 DC      | 8.0 | black           | 13             | 3000   |
| TERRA LED P68 CW CZ   | 27082 | 12 DC      | 0.8 | stainless steel | 15             | 6500   |
| TERRA LED P68 WW CZ   | 27083 | 12 DC      | 8.0 | stainless steel | 13             | 3000   |
| TERRA LED P68 B-NW CZ | 27088 | 12 DC      | 8.0 | black           | 14             | 4000   |
| TERRA LED P68 B-WW CZ | 27089 | 12 DC      | 8.0 | black           | 13             | 3000   |
| TERRA LED PIR B-NW    | 29860 | 12 DC      | 8.0 | black           | 14             | 4000   |
| TERRA LED PIR B-WW    | 29861 | 12 DC      | 8.0 | black           | 13             | 3000   |

Enclosure material: polished stainless steel, plastic

Date of issue: 12.04.2023, 11:35

We reserve the right to make technical changes. The data contained in this material are not legally binding.