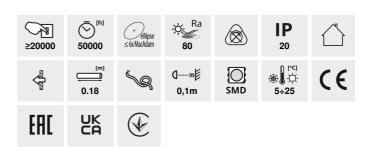

#### Staircase LED light fitting

**TERRA LED WW** 

|                       |       | [V]        | [W] |                 | -\(\)-<br>[lm] | Tc [K] |
|-----------------------|-------|------------|-----|-----------------|----------------|--------|
| TERRA LED WW          | 23102 | 12 DC      | 0.8 | stainless steel | 13             | 3000   |
| TERRA LED CW          | 23104 | 12 DC      | 0.8 | stainless steel | 15             | 6500   |
| TERRA LED AC-WW       | 23806 | 220-240 AC | 1.3 | stainless steel | 13             | 3000   |
| TERRA LED W-WW        | 26842 | 12 DC      | 0.8 | white           | 13             | 3000   |
| TERRA LED W-CW        | 26843 | 12 DC      | 0.8 | white           | 15             | 6500   |
| TERRA LED B-NW        | 26848 | 12 DC      | 0.8 | black           | 14             | 4000   |
| TERRA LED B-WW        | 26849 | 12 DC      | 8.0 | black           | 13             | 3000   |
| TERRA LED P68 CW CZ   | 27082 | 12 DC      | 0.8 | stainless steel | 15             | 6500   |
| TERRA LED P68 WW CZ   | 27083 | 12 DC      | 8.0 | stainless steel | 13             | 3000   |
| TERRA LED P68 B-NW CZ | 27088 | 12 DC      | 8.0 | black           | 14             | 4000   |
| TERRA LED P68 B-WW CZ | 27089 | 12 DC      | 8.0 | black           | 13             | 3000   |
| TERRA LED PIR B-NW    | 29860 | 12 DC      | 8.0 | black           | 14             | 4000   |
| TERRA LED PIR B-WW    | 29861 | 12 DC      | 8.0 | black           | 13             | 3000   |