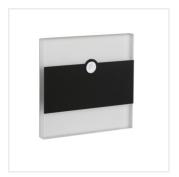

Kanlux TERRA means modern design combined with an attractive effect of lighting. It is a perfect idea to highlight stairs and corridors or to emphasize decor of rooms. The unique structure of the holders ensures even emission of light. The AC version is equipped with 230V power supply unit which fits into a box and the PIR version is equipped with a motion sensor. The sensor detects movement / turns lights on regardless of the ambient light intensity.

### Staircase LED light fitting

TERRA LED WW

TERRA LED CW

TERRA LED AC-WW

TERRA LED W-WW

TERRA LED W-CW

TERRA LED B-NW

TERRA LED B-WW