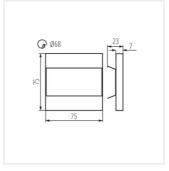

### **TERRA LED**

#### Staircase LED light fitting

**TERRA LED WW** 

|                       |       | [V]        | [W] |                 | -\(\)-<br>[lm] | Tc [K] |
|-----------------------|-------|------------|-----|-----------------|----------------|--------|
| TERRA LED WW          | 23102 | 12 DC      | 0.8 | stainless steel | 13             | 3000   |
| TERRA LED CW          | 23104 | 12 DC      | 0.8 | stainless steel | 15             | 6500   |
| TERRA LED AC-WW       | 23806 | 220-240 AC | 1.3 | stainless steel | 13             | 3000   |
| TERRA LED W-WW        | 26842 | 12 DC      | 0.8 | white           | 13             | 3000   |
| TERRA LED W-CW        | 26843 | 12 DC      | 0.8 | white           | 15             | 6500   |
| TERRA LED B-NW        | 26848 | 12 DC      | 0.8 | black           | 14             | 4000   |
| TERRA LED B-WW        | 26849 | 12 DC      | 8.0 | black           | 13             | 3000   |
| TERRA LED P68 CW CZ   | 27082 | 12 DC      | 0.8 | stainless steel | 15             | 6500   |
| TERRA LED P68 WW CZ   | 27083 | 12 DC      | 8.0 | stainless steel | 13             | 3000   |
| TERRA LED P68 B-NW CZ | 27088 | 12 DC      | 8.0 | black           | 14             | 4000   |
| TERRA LED P68 B-WW CZ | 27089 | 12 DC      | 8.0 | black           | 13             | 3000   |
| TERRA LED PIR B-NW    | 29860 | 12 DC      | 8.0 | black           | 14             | 4000   |
| TERRA LED PIR B-WW    | 29861 | 12 DC      | 8.0 | black           | 13             | 3000   |

Enclosure material: polished stainless steel, plastic

Date of issue: 12.04.2023, 11:35

We reserve the right to make technical changes. The data contained in this material are not legally binding.