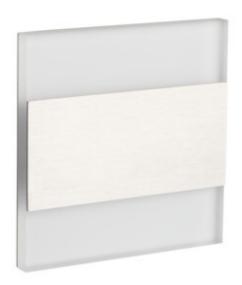

### **TERRA LED**

#### Staircase LED light fitting

**TERRA LED WW** 

|                       |       | [V]        | [W] |                 | -\(\)-<br>[lm] | Tc [K] |
|-----------------------|-------|------------|-----|-----------------|----------------|--------|
| TERRA LED WW          | 23102 | 12 DC      | 0.8 | stainless steel | 13             | 3000   |
| TERRA LED CW          | 23104 | 12 DC      | 0.8 | stainless steel | 15             | 6500   |
| TERRA LED AC-WW       | 23806 | 220-240 AC | 1.3 | stainless steel | 13             | 3000   |
| TERRA LED W-WW        | 26842 | 12 DC      | 0.8 | white           | 13             | 3000   |
| TERRA LED W-CW        | 26843 | 12 DC      | 0.8 | white           | 15             | 6500   |
| TERRA LED B-NW        | 26848 | 12 DC      | 0.8 | black           | 14             | 4000   |
| TERRA LED B-WW        | 26849 | 12 DC      | 8.0 | black           | 13             | 3000   |
| TERRA LED P68 CW CZ   | 27082 | 12 DC      | 0.8 | stainless steel | 15             | 6500   |
| TERRA LED P68 WW CZ   | 27083 | 12 DC      | 8.0 | stainless steel | 13             | 3000   |
| TERRA LED P68 B-NW CZ | 27088 | 12 DC      | 8.0 | black           | 14             | 4000   |
| TERRA LED P68 B-WW CZ | 27089 | 12 DC      | 8.0 | black           | 13             | 3000   |
| TERRA LED PIR B-NW    | 29860 | 12 DC      | 8.0 | black           | 14             | 4000   |
| TERRA LED PIR B-WW    | 29861 | 12 DC      | 8.0 | black           | 13             | 3000   |

Kanlux TERRA means modern design combined with an attractive effect of lighting. It is a perfect idea to highlight stairs and corridors or to emphasize decor of rooms. The unique structure of the holders ensures even emission of light. The AC version is equipped with 230V power supply unit which fits into a box and the PIR version is equipped with a motion sensor. The sensor detects movement / turns lights on regardless of the ambient light intensity.