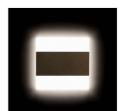

Kanlux TERRA means modern design combined with an attractive effect of lighting. It is a perfect idea to highlight stairs and corridors or to emphasize decor of rooms. The unique structure of the holders ensures even emission of light. The AC version is equipped with 230V power supply unit which fits into a box and the PIR version is equipped with a motion sensor. The sensor detects movement / turns lights on regardless of the ambient light intensity.