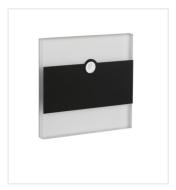

Kanlux TERRA means modern design combined with an attractive effect of lighting. It is a perfect idea to highlight stairs and corridors or to emphasize decor of rooms. The unique structure of the holders ensures even emission of light. The AC version is equipped with 230V power supply unit which fits into a box and the PIR version is equipped with a motion sensor. The sensor detects movement / turns lights on regardless of the ambient light intensity.

### Staircase LED light fitting

TERRA LED WW

TERRA LED CW

TERRA LED AC-WW

TERRA LED W-WW

TERRA LED W-CW

TERRA LED B-NW

TERRA LED B-WW