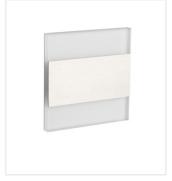

### **TERRA LED**

#### Staircase LED light fitting

**TERRA LED WW** 

|                       |       | [V]        | [W] |                 | -\(\)-<br>[lm] | Tc [K] |
|-----------------------|-------|------------|-----|-----------------|----------------|--------|
| TERRA LED WW          | 23102 | 12 DC      | 0.8 | stainless steel | 13             | 3000   |
| TERRA LED CW          | 23104 | 12 DC      | 0.8 | stainless steel | 15             | 6500   |
| TERRA LED AC-WW       | 23806 | 220-240 AC | 1.3 | stainless steel | 13             | 3000   |
| TERRA LED W-WW        | 26842 | 12 DC      | 0.8 | white           | 13             | 3000   |
| TERRA LED W-CW        | 26843 | 12 DC      | 0.8 | white           | 15             | 6500   |
| TERRA LED B-NW        | 26848 | 12 DC      | 0.8 | black           | 14             | 4000   |
| TERRA LED B-WW        | 26849 | 12 DC      | 8.0 | black           | 13             | 3000   |
| TERRA LED P68 CW CZ   | 27082 | 12 DC      | 0.8 | stainless steel | 15             | 6500   |
| TERRA LED P68 WW CZ   | 27083 | 12 DC      | 8.0 | stainless steel | 13             | 3000   |
| TERRA LED P68 B-NW CZ | 27088 | 12 DC      | 8.0 | black           | 14             | 4000   |
| TERRA LED P68 B-WW CZ | 27089 | 12 DC      | 8.0 | black           | 13             | 3000   |
| TERRA LED PIR B-NW    | 29860 | 12 DC      | 8.0 | black           | 14             | 4000   |
| TERRA LED PIR B-WW    | 29861 | 12 DC      | 8.0 | black           | 13             | 3000   |

Kanlux TERRA means modern design combined with an attractive effect of lighting. It is a perfect idea to highlight stairs and corridors or to emphasize decor of rooms. The unique structure of the holders ensures even emission of light. The AC version is equipped with 230V power supply unit which fits into a box and the PIR version is equipped with a motion sensor. The sensor detects movement / turns lights on regardless of the ambient light intensity.

### Staircase LED light fitting

TERRA LED WW

TERRA LED CW

TERRA LED AC-WW

TERRA LED W-WW

TERRA LED W-CW

TERRA LED B-NW

TERRA LED B-WW