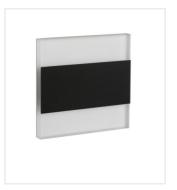

### **TERRA LED**

#### Staircase LED light fitting

**TERRA LED WW** 

|                       |       | [V]        | [W] |                 | -\(\)-<br>[lm] | Tc [K] |
|-----------------------|-------|------------|-----|-----------------|----------------|--------|
| TERRA LED WW          | 23102 | 12 DC      | 0.8 | stainless steel | 13             | 3000   |
| TERRA LED CW          | 23104 | 12 DC      | 0.8 | stainless steel | 15             | 6500   |
| TERRA LED AC-WW       | 23806 | 220-240 AC | 1.3 | stainless steel | 13             | 3000   |
| TERRA LED W-WW        | 26842 | 12 DC      | 0.8 | white           | 13             | 3000   |
| TERRA LED W-CW        | 26843 | 12 DC      | 0.8 | white           | 15             | 6500   |
| TERRA LED B-NW        | 26848 | 12 DC      | 0.8 | black           | 14             | 4000   |
| TERRA LED B-WW        | 26849 | 12 DC      | 8.0 | black           | 13             | 3000   |
| TERRA LED P68 CW CZ   | 27082 | 12 DC      | 0.8 | stainless steel | 15             | 6500   |
| TERRA LED P68 WW CZ   | 27083 | 12 DC      | 8.0 | stainless steel | 13             | 3000   |
| TERRA LED P68 B-NW CZ | 27088 | 12 DC      | 8.0 | black           | 14             | 4000   |
| TERRA LED P68 B-WW CZ | 27089 | 12 DC      | 8.0 | black           | 13             | 3000   |
| TERRA LED PIR B-NW    | 29860 | 12 DC      | 8.0 | black           | 14             | 4000   |
| TERRA LED PIR B-WW    | 29861 | 12 DC      | 8.0 | black           | 13             | 3000   |

Kanlux TERRA means modern design combined with an attractive effect of lighting. It is a perfect idea to highlight stairs and corridors or to emphasize decor of rooms. The unique structure of the holders ensures even emission of light. The AC version is equipped with 230V power supply unit which fits into a box and the PIR version is equipped with a motion sensor. The sensor detects movement / turns lights on regardless of the ambient light intensity.

TERRA LED P68 CW CZ

TERRA LED P68 WW CZ

TERRA LED P68 B-NW CZ

TERRA LED P68 B

TERRA LED PIR B-NW

Date of issue: 12.04.2023, 11:35

We reserve the right to make technical changes. The data contained in this material are not legally binding.

### Staircase LED light fitting

TERRA LED PIR B-WW

TERRA LED P68 TERRA LED PIR B