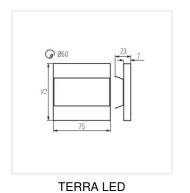

### **TERRA LED**

#### Staircase LED light fitting

**TERRA LED WW** 

|                       |       | [V]        | [W] |                 | -\(\)-<br>[lm] | Tc [K] |
|-----------------------|-------|------------|-----|-----------------|----------------|--------|
| TERRA LED WW          | 23102 | 12 DC      | 0.8 | stainless steel | 13             | 3000   |
| TERRA LED CW          | 23104 | 12 DC      | 0.8 | stainless steel | 15             | 6500   |
| TERRA LED AC-WW       | 23806 | 220-240 AC | 1.3 | stainless steel | 13             | 3000   |
| TERRA LED W-WW        | 26842 | 12 DC      | 0.8 | white           | 13             | 3000   |
| TERRA LED W-CW        | 26843 | 12 DC      | 0.8 | white           | 15             | 6500   |
| TERRA LED B-NW        | 26848 | 12 DC      | 0.8 | black           | 14             | 4000   |
| TERRA LED B-WW        | 26849 | 12 DC      | 8.0 | black           | 13             | 3000   |
| TERRA LED P68 CW CZ   | 27082 | 12 DC      | 0.8 | stainless steel | 15             | 6500   |
| TERRA LED P68 WW CZ   | 27083 | 12 DC      | 8.0 | stainless steel | 13             | 3000   |
| TERRA LED P68 B-NW CZ | 27088 | 12 DC      | 8.0 | black           | 14             | 4000   |
| TERRA LED P68 B-WW CZ | 27089 | 12 DC      | 8.0 | black           | 13             | 3000   |
| TERRA LED PIR B-NW    | 29860 | 12 DC      | 8.0 | black           | 14             | 4000   |
| TERRA LED PIR B-WW    | 29861 | 12 DC      | 8.0 | black           | 13             | 3000   |

Kanlux TERRA means modern design combined with an attractive effect of lighting. It is a perfect idea to highlight stairs and corridors or to emphasize decor of rooms. The unique structure of the holders ensures even emission of light. The AC version is equipped with 230V power supply unit which fits into a box and the PIR version is equipped with a motion sensor. The sensor detects movement / turns lights on regardless of the ambient light intensity.

Enclosure material: polished stainless steel, plastic

Date of issue: 12.04.2023, 11:35

We reserve the right to make technical changes. The data contained in this material are not legally binding.