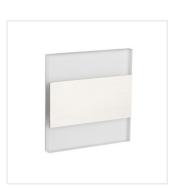

### **TERRA LED**

#### Staircase LED light fitting

**TERRA LED WW** 

|                       |       | [V]        | [W] |                 | -\(\)-<br>[lm] | Tc [K] |
|-----------------------|-------|------------|-----|-----------------|----------------|--------|
| TERRA LED WW          | 23102 | 12 DC      | 0.8 | stainless steel | 13             | 3000   |
| TERRA LED CW          | 23104 | 12 DC      | 0.8 | stainless steel | 15             | 6500   |
| TERRA LED AC-WW       | 23806 | 220-240 AC | 1.3 | stainless steel | 13             | 3000   |
| TERRA LED W-WW        | 26842 | 12 DC      | 0.8 | white           | 13             | 3000   |
| TERRA LED W-CW        | 26843 | 12 DC      | 0.8 | white           | 15             | 6500   |
| TERRA LED B-NW        | 26848 | 12 DC      | 0.8 | black           | 14             | 4000   |
| TERRA LED B-WW        | 26849 | 12 DC      | 8.0 | black           | 13             | 3000   |
| TERRA LED P68 CW CZ   | 27082 | 12 DC      | 0.8 | stainless steel | 15             | 6500   |
| TERRA LED P68 WW CZ   | 27083 | 12 DC      | 8.0 | stainless steel | 13             | 3000   |
| TERRA LED P68 B-NW CZ | 27088 | 12 DC      | 8.0 | black           | 14             | 4000   |
| TERRA LED P68 B-WW CZ | 27089 | 12 DC      | 8.0 | black           | 13             | 3000   |
| TERRA LED PIR B-NW    | 29860 | 12 DC      | 8.0 | black           | 14             | 4000   |
| TERRA LED PIR B-WW    | 29861 | 12 DC      | 8.0 | black           | 13             | 3000   |

Kanlux TERRA means modern design combined with an attractive effect of lighting. It is a perfect idea to highlight stairs and corridors or to emphasize decor of rooms. The unique structure of the holders ensures even emission of light. The AC version is equipped with 230V power supply unit which fits into a box and the PIR version is equipped with a motion sensor. The sensor detects movement / turns lights on regardless of the ambient light intensity.

### Staircase LED light fitting

TERRA LED WW

TERRA LED CW

TERRA LED AC-WW

TERRA LED W-WW

TERRA LED W-CW

TERRA LED B-NW

TERRA LED B-WW